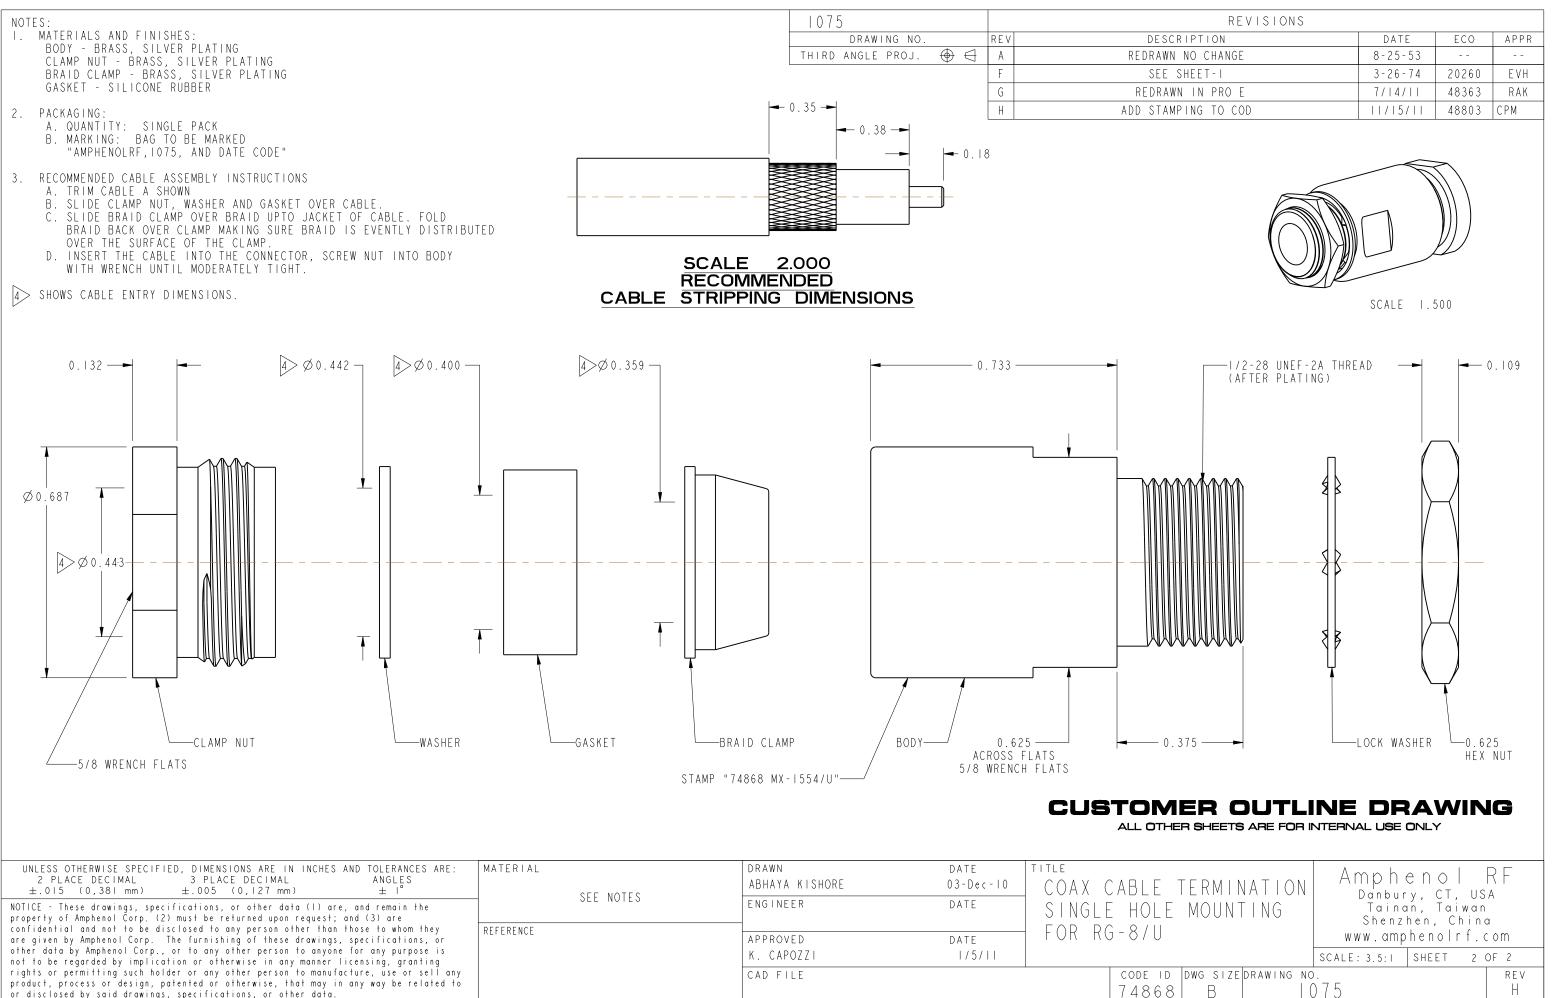

| UNLESS OTHERWISE SPECIFIED, DIMENSIONS ARE IN INCHES AND TOLERANCES ARE:<br>2 PLACE DECIMAL 3 PLACE DECIMAL ANGLES<br>±.015 (0,381 mm) ±.005 (0,127 mm) ± 1°                                                                                                                                                                        | MATERIAL<br>REFERENCE | SEE NOTES | DRAWN<br>ABHAYA KISHORE | DATE<br>03-Dec-10 | COAX CABLE  | CABLE T          |
|-------------------------------------------------------------------------------------------------------------------------------------------------------------------------------------------------------------------------------------------------------------------------------------------------------------------------------------|-----------------------|-----------|-------------------------|-------------------|-------------|------------------|
| NOTICE - These drawings, specifications, or other data (1) are, and remain the<br>property of Amphenol Corp. (2) must be returned upon request; and (3) are<br>confidential and not to be disclosed to any person other than those to whom they<br>are given by Amphenol Corp. The furnishing of these drawings, specifications, or |                       |           | ENGINEER                | DATE              | EOR RG-8/11 |                  |
|                                                                                                                                                                                                                                                                                                                                     |                       |           | APPROVED                | DATE              |             |                  |
| other data by Amphenol Corp., or to any other person to anyone for any purpose is not to be regarded by implication or otherwise in any manner licensing, granting                                                                                                                                                                  |                       |           | K. CAPOZZI              | /5/               |             |                  |
| rights or permitting such holder or any other person to manufacture, use or sell any product, process or design, patented or otherwise, that may in any way be related to or disclosed by said drawings, specifications, or other data.                                                                                             |                       |           | CAD FILE                |                   |             | code 1d<br>74868 |