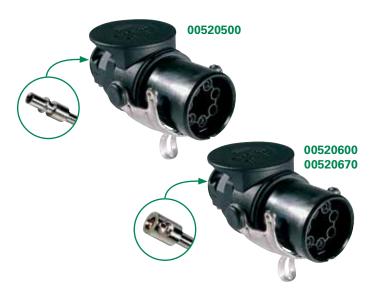

# 00520500 & 00520670 CONNECTORS

5-Pole Plastic Body ABS Plugs • 12V • ISO 7638-2

# **Ordering Information**

| _           |        |                  |                           |                   |  |  |
|-------------|--------|------------------|---------------------------|-------------------|--|--|
| PART NUMBER | ISO    | TERMINAL<br>TYPE | POLE<br>SECTION           | CABLE<br>DIAMETER |  |  |
| 00520500    | 7638-2 | crimp            | 2x6+3x1,5 mm <sup>2</sup> | 15/17 mm          |  |  |
| 00520600    | 7638-2 | screw            | 2x6+3x1,5 mm <sup>2</sup> | 15/17 mm          |  |  |
| 00520670    | 7638-2 | screw            | 2x4+3x1,5 mm <sup>2</sup> | 11,5/14,5 mm      |  |  |