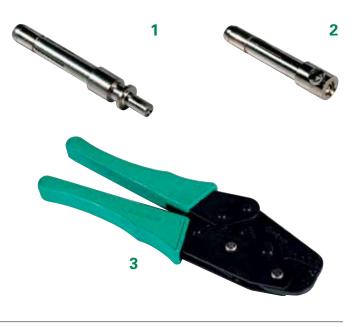

### **Accessories**

| PART NUMBER        | IMG. | SOCKET               | DESCRIPTION<br>OF ACCESSORIES                         |
|--------------------|------|----------------------|-------------------------------------------------------|
| 00601300           | 1    | 00520500             | Kit of crimp pins for ABS plugs<br>(2x6+3X1,5mm²)     |
| 00604600           | 2    | 00520600<br>00520670 | Kit of screw pole for<br>5 pins ABS plugs             |
| 00601800 (200 pcs) | 1    | 00520500             | Female crimp pins for ABS plug<br>6 mm <sup>2</sup>   |
| 00601900 (300 pcs) | 1    | 00520500             | Female crimp pins for ABS plug<br>1,5 mm <sup>2</sup> |
| 00604690 (150 pcs) | 2    | 00520600<br>00520670 | Female screw pins for ABS plugs                       |
| 07990300           | 3    | 00520500             | Hand Crimping tool for ABS pins                       |