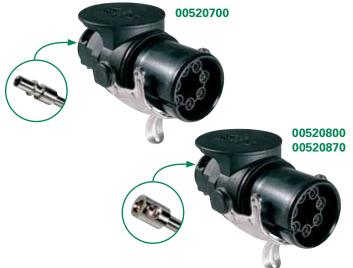

# 00520700 & 00520870 CONNECTORS

7-Pole Plastic Body EBS Plugs • 12V • ISO 7638-2

The connectors are available in a 7 pole version for the EBS braking system.

Locking features: Plugs are equipped with stainless steel locking lever and rollers according to the regulations ISO 7638-2 to prevent accidental disconnection.

## **Ordering Information**

| PART NUMBER | ISO    | TERMINAL<br>TYPE | POLE<br>SECTION           | CABLE<br>DIAMETER |
|-------------|--------|------------------|---------------------------|-------------------|
| 00520700    | 7638-2 | crimp            | 2x6+5x1,5 mm <sup>2</sup> | 15/17 mm          |
| 00520800    | 7638-2 | screw            | 2x6+5x1,5 mm <sup>2</sup> | 15/17 mm          |
| 00520870    | 7638-2 | screw            | 2x4+5x1,5 mm <sup>2</sup> | 11,5/14,5 mm      |