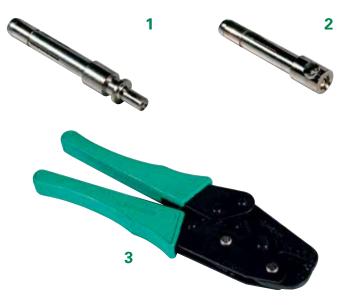

#### Accessories

| PART NUMBER        | IMG. | SOCKET               | DESCRIPTION<br>OF ACCESSORIES                         |
|--------------------|------|----------------------|-------------------------------------------------------|
| 00601500           | 1    | 00520700             | Kit of crimp pins for EBS plugs<br>(2x6+5X1,5mm²)     |
| 00604700           | 2    | 00520800<br>00520870 | Kit of screw pole for<br>7 pins EBS plugs             |
| 00601800 (200 pcs) | 1    | 00520700             | Female crimp pins for EBS plug<br>6 mm <sup>2</sup>   |
| 00601900 (300 pcs) | 1    | 00520700             | Female crimp pins for EBS plug<br>1,5 mm <sup>2</sup> |
| 00604690 (150 pcs) | 2    | 00520800<br>00520870 | Female screw pins for EBS plugs                       |
| 07990300           | 3    | 00520700             | Hand Crimping tool for EBS pins                       |