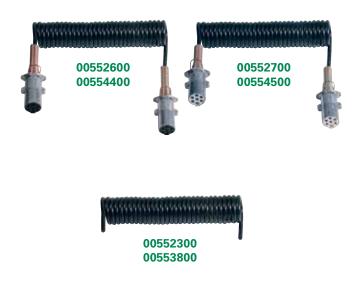

# 00552600 & 00554500 SPIRAL TRAILER CONNECTORS

7-Pole Medium Coils Turn Diameter • 24V • HYTREL® • ISO 1185 and ISO 3731

## **Ordering Information**

| PART<br>NUMBER | CABLE<br>MATERIAL | CABLE<br>Ø | TURN<br>Ø | CABLE<br>CORES               | MAX.<br>LENGTH | ISO  | PLUG<br>MATERIAL |
|----------------|-------------------|------------|-----------|------------------------------|----------------|------|------------------|
| 00552600       | HYTREL®           | 10,5 mm    | 40 mm     | 6x1+1x2,5<br>mm <sup>2</sup> | 3,5 m          | 1185 | Aluminium        |
| 00554400       | HYTREL®           | 10,5 mm    | 40 mm     | 6x1+1x2,5<br>mm <sup>2</sup> | 4,5 m          | 1185 | Aluminium        |
| 00552700       | HYTREL®           | 10,5 mm    | 40 mm     | 6x1+1x2,5<br>mm <sup>2</sup> | 3,5 m          | 3731 | Aluminium        |
| 00554500       | HYTREL®           | 10,5 mm    | 40 mm     | 6x1+1x2,5<br>mm <sup>2</sup> | 4,5 m          | 3731 | Aluminium        |
| 00552300       | HYTREL®           | 10,5 mm    | 40 mm     | 6x1+1x2,5<br>mm <sup>2</sup> | 3,5 m          | -    | -                |
| 00553800       | HYTREL®           | 10,5 mm    | 40 mm     | 6x1+1x2,5<br>mm <sup>2</sup> | 4,5 m          | -    | -                |