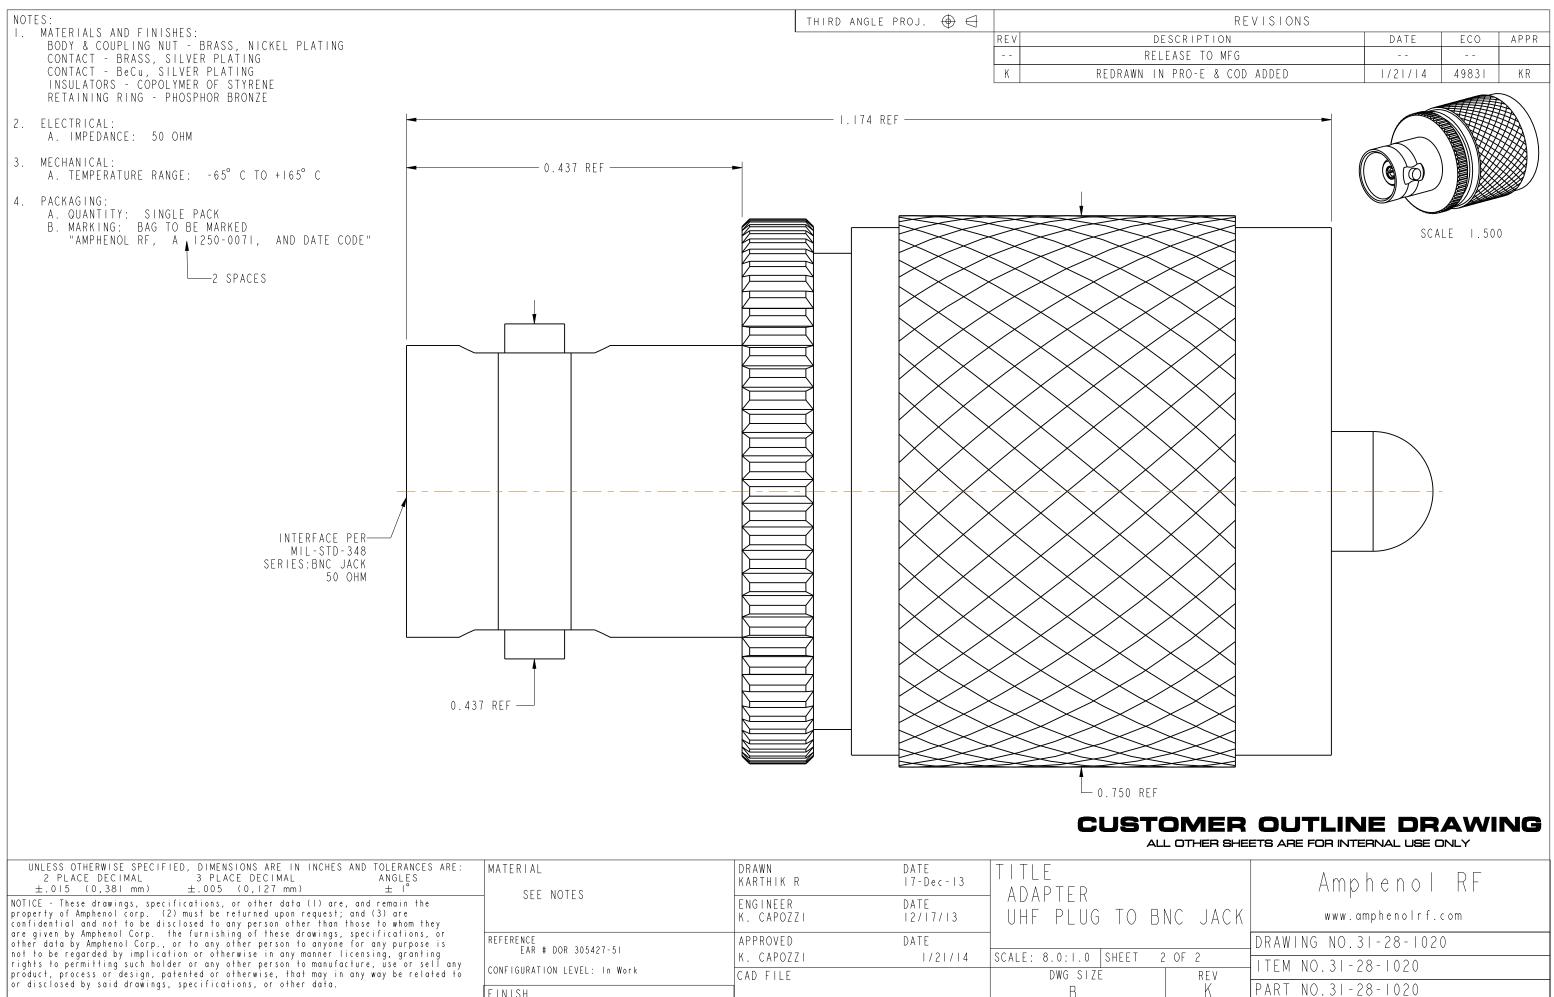

| 2 PLACE DECIMAL 3 PLACE DECIMAL ANGLES<br>±.015 (0,381 mm) ±.005 (0,127 mm) ± 1°                                                                                                                                                                                                                                                                                                                                                                                                                                                                                                                                                                                                                                                                              | SEE NOTES                        | KARTHIK R              | 7-Dec- 3         | ADAPTER        |            |
|---------------------------------------------------------------------------------------------------------------------------------------------------------------------------------------------------------------------------------------------------------------------------------------------------------------------------------------------------------------------------------------------------------------------------------------------------------------------------------------------------------------------------------------------------------------------------------------------------------------------------------------------------------------------------------------------------------------------------------------------------------------|----------------------------------|------------------------|------------------|----------------|------------|
| NOTICE - These drawings, specifications, or other data (1) are, and remain the<br>property of Amphenol corp. (2) must be returned upon request; and (3) are<br>confidential and not to be disclosed to any person other than those to whom they<br>are given by Amphenol Corp. the furnishing of these drawings, specifications, or<br>other data by Amphenol Corp., or to any other person to anyone for any purpose is<br>not to be regarded by implication or otherwise in any manner licensing, granting<br>rights to permitting such holder or any other person to manufacture, use or sell any<br>product, process or design, patented or otherwise, that may in any way be related to<br>or disclosed by said drawings, specifications, or other data. | - SEE NOTES                      | ENGINEER<br>K. CAPOZZI | DATE<br> 2/ 7/ 3 | UHF PLUG TO BI | TO BNC     |
|                                                                                                                                                                                                                                                                                                                                                                                                                                                                                                                                                                                                                                                                                                                                                               | REFERENCE<br>EAR # DOR 305427-51 | APPROVED               | DATE             |                |            |
|                                                                                                                                                                                                                                                                                                                                                                                                                                                                                                                                                                                                                                                                                                                                                               |                                  | K. CAPOZZI             | /2 / 4           | SCALE: 8.0:1.0 | SHEET 2 OF |
|                                                                                                                                                                                                                                                                                                                                                                                                                                                                                                                                                                                                                                                                                                                                                               | CONFIGURATION LEVEL: In Work     | CAD FILE               |                  | DWG SIZE       |            |
| of disclosed by solid didmings, specifications, of other data.                                                                                                                                                                                                                                                                                                                                                                                                                                                                                                                                                                                                                                                                                                | FINISH                           |                        |                  | В              |            |