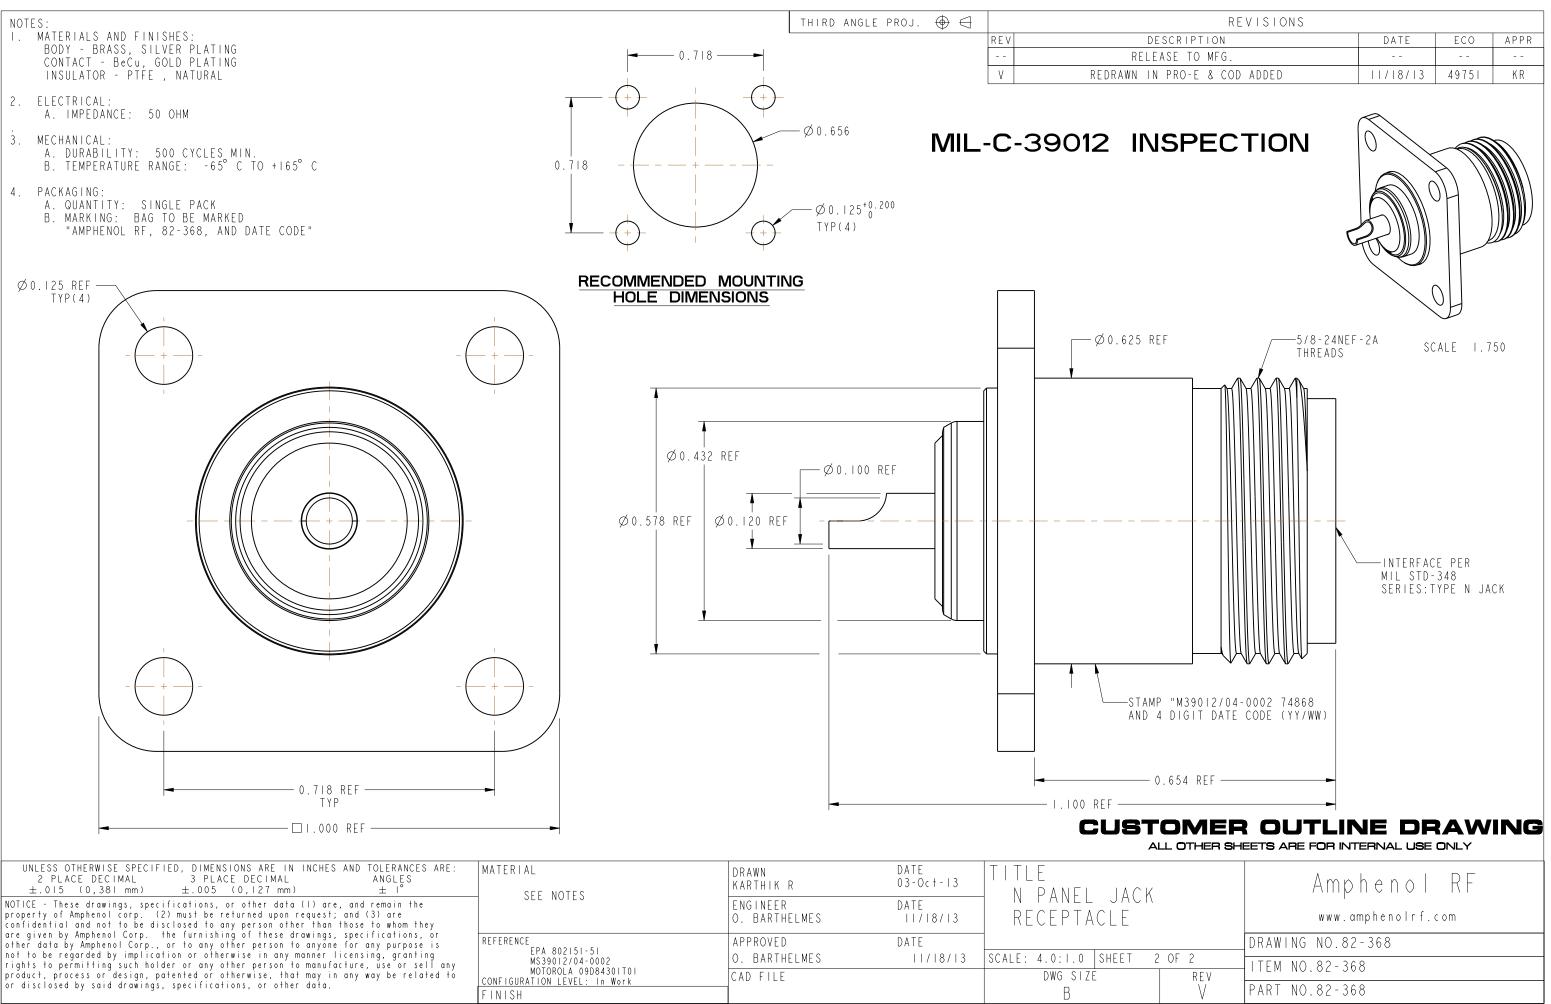

| UNLESS OTHERWISE SPECIFIED, DIMENSIONS ARE IN INCHES AND TOLERANCES<br>2 PLACE DECIMAL 3 PLACE DECIMAL ANGLES<br>±.015 (0,381 mm) ±.005 (0,127 mm) ± 1°                                                                                                                                                                                                                                                                                                                                                                                                                                                                                                                                                                               | ARE: MATERIAL<br>SEE NOTES | DRAWN<br>KARTHIK R        | DATE<br>03-0c+-13 | TITLE<br>- N PANEL JACK<br>RECEPTACLE |
|---------------------------------------------------------------------------------------------------------------------------------------------------------------------------------------------------------------------------------------------------------------------------------------------------------------------------------------------------------------------------------------------------------------------------------------------------------------------------------------------------------------------------------------------------------------------------------------------------------------------------------------------------------------------------------------------------------------------------------------|----------------------------|---------------------------|-------------------|---------------------------------------|
| NOTICE - These drawings, specifications, or other data (1) are, and remain the property of Amphenol corp. (2) must be returned upon request; and (3) are confidential and not to be disclosed to any person other than those to whom they are given by Amphenol Corp. the furnishing of these drawings, specifications, or other data by Amphenol Corp., or to any other person to anyone for any purpose is not to be regarded by implication or otherwise in any manner licensing, granting rights to permitting such holder or any other preson to manufacture, use or sell any product, process or design, patented or otherwise, that may in any way be related to or disclosed by said drawings, specifications, or other data. |                            | ENGINEER<br>O. BARTHELMES | DATE<br>  / 8/ 3  |                                       |
|                                                                                                                                                                                                                                                                                                                                                                                                                                                                                                                                                                                                                                                                                                                                       | S REFERENCE                | APPROVED                  | DATE              | 1                                     |
|                                                                                                                                                                                                                                                                                                                                                                                                                                                                                                                                                                                                                                                                                                                                       | MS39012704-0002            | O. BARTHELMES             | / 8/ 3            | SCALE: 4.0:1.0 SHEET 2 OF             |
|                                                                                                                                                                                                                                                                                                                                                                                                                                                                                                                                                                                                                                                                                                                                       |                            | CAD FILE                  |                   | DWG SIZE                              |
|                                                                                                                                                                                                                                                                                                                                                                                                                                                                                                                                                                                                                                                                                                                                       | FINISH                     |                           |                   | B                                     |