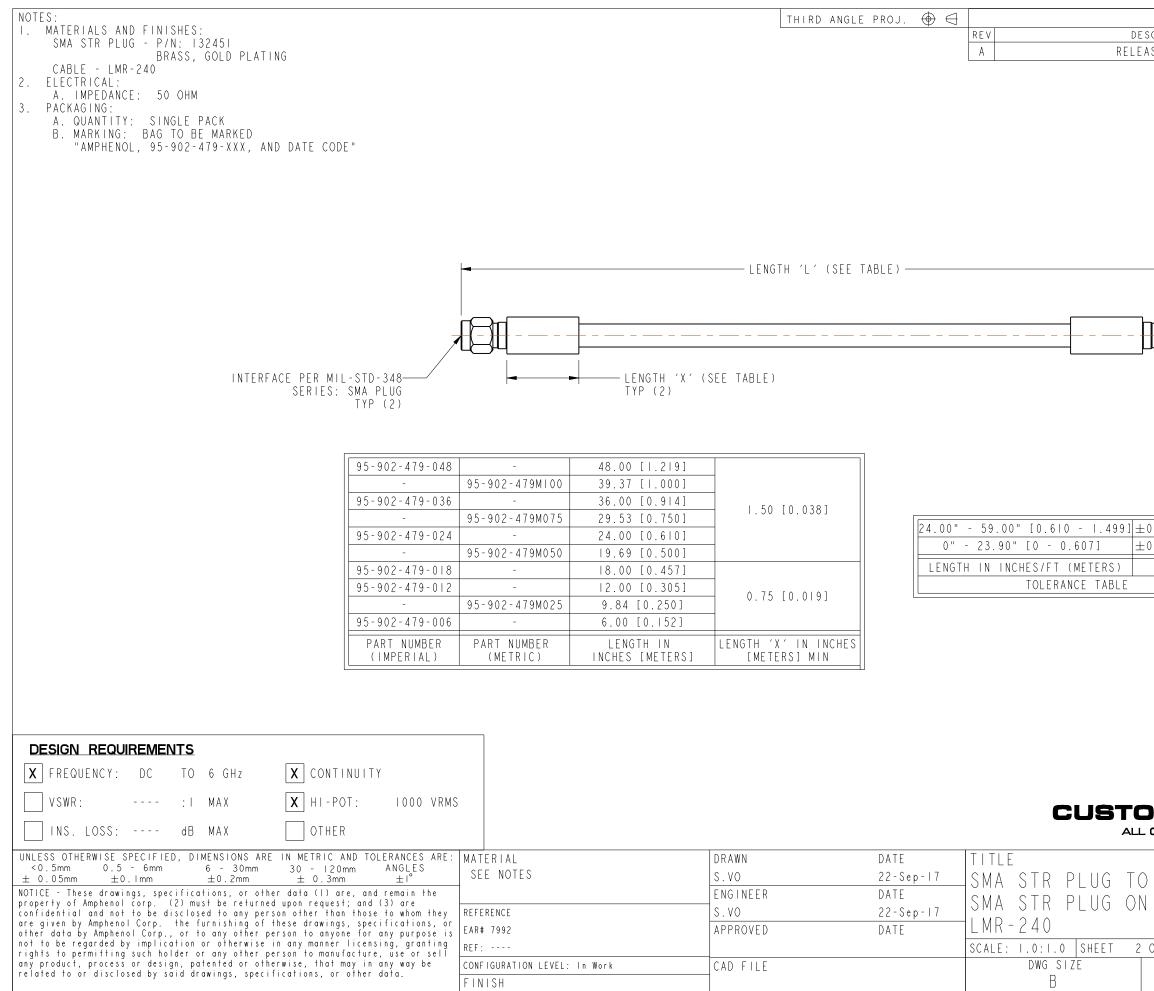

|                        | REVISIONS       | DATE              | FON          | 1000       |
|------------------------|-----------------|-------------------|--------------|------------|
| TO MFG.                |                 | DATE<br>24-Oct-17 | ECN<br>05862 | APPR<br>SV |
|                        |                 | 2. 001 11         |              | ,          |
|                        |                 |                   |              |            |
|                        |                 | 6                 |              |            |
|                        |                 |                   |              |            |
|                        |                 |                   |              |            |
| Ð                      |                 |                   |              |            |
|                        | SCALE           | 0.500             |              |            |
|                        |                 |                   |              |            |
| i                      |                 |                   |              |            |
|                        |                 |                   |              |            |
|                        |                 |                   |              |            |
|                        |                 |                   |              |            |
|                        |                 |                   |              |            |
|                        |                 |                   |              |            |
|                        |                 |                   |              |            |
|                        |                 |                   |              |            |
|                        |                 |                   |              |            |
|                        |                 |                   |              |            |
|                        |                 |                   |              |            |
|                        |                 |                   |              |            |
| 50" [0.0 <br>05" [0.00 |                 |                   |              |            |
| 25" [0.00<br>OLERANCE  |                 |                   |              |            |
| ULERANCE               |                 |                   |              |            |
|                        | ]               |                   |              |            |
|                        |                 |                   |              |            |
|                        |                 |                   |              |            |
|                        |                 |                   |              |            |
|                        |                 |                   |              |            |
|                        |                 |                   |              |            |
|                        |                 |                   |              |            |
|                        |                 |                   |              |            |
|                        |                 |                   |              |            |
| VED                    |                 |                   | Δωι          | NG         |
| THER SHE               | EETS ARE FOR IN | TERNAL USE O      |              |            |
|                        |                 |                   |              |            |
|                        | Am              | phenol            | RF           |            |
|                        |                 | .amphenolrf.      | com          |            |
|                        |                 |                   |              |            |
|                        |                 |                   | _ v v v      |            |
| 2                      | DRAWING NO.     |                   |              |            |
| 2<br>REV<br>A          |                 | 95-902-479        | - X X X      |            |