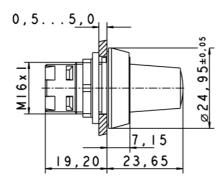

## 1.30.077.021/0000

To operate potentiometers with a shaft diameter of 6 mm.

Suitable for potentiometers to DIN 41 450 with a shaft length of 32 mm.

Potentiometer not included.

| One and information                  |                                          |
|--------------------------------------|------------------------------------------|
| General information                  |                                          |
| Form of lens                         | handle                                   |
| Color of handle                      | black                                    |
| Form of collar                       | round                                    |
| Dimensions                           |                                          |
| Collar dimensions                    | ø 24.95 mm                               |
| Overall height                       | 23.65 mm                                 |
| Mounting depth                       | 19.2 mm                                  |
| Mounting hole                        | 16.2 mm                                  |
| Key grid                             | 25 x 25 mm                               |
|                                      |                                          |
| Mechanical design                    |                                          |
| Mounting                             | ring nut                                 |
| Thread nut                           | M10 x 0,75                               |
| <b>A</b>                             |                                          |
| Other specifications                 |                                          |
| Degree of protection from front side | IP65 (DIN EN 60529)                      |
| Operation temperature min.           | -25 °C                                   |
| Ambient temp. operating max.         | +70 °C                                   |
| Storage temperature min.             | 40 °C                                    |
| Storage temperature max.             | +85 °C                                   |
| Environmental restistance            | acc. to IEC 60068-2-14, -30, -33 and -78 |