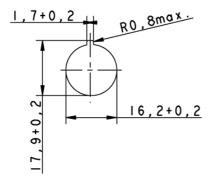

| M10 x 0,75                               |
| <b>A</b>                             |                                          |
| Other specifications                 |                                          |
| Degree of protection from front side | IP65 (DIN EN 60529)                      |
| Operation temperature min.           | -25 °C                                   |
| Ambient temp. operating max.         | +70 °C                                   |
| Storage temperature min.             | 40 °C                                    |
| Storage temperature max.             | +85 °C                                   |
| Environmental restistance            | acc. to IEC 60068-2-14, -30, -33 and -78 |

yes

yes

## Panel cut-out

ROHS compliant

**REACH** compliant