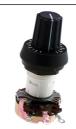

## RAFIX 16 - Potentiometer drive, round collar

## 1.30.077.021/0000

To operate potentiometers with a shaft diameter of 6 mm.

Suitable for potentiometers to DIN 41 450 with a shaft length of 32 mm.

Potentiometer not included.

| One and information                  |                                          |
|--------------------------------------|------------------------------------------|
| General information                  |                                          |
| Form of lens                         | handle                                   |
| Color of handle                      | black                                    |
| Form of collar                       | round                                    |
| Dimensions                           |                                          |
| Collar dimensions                    | ø 24.95 mm                               |
| Overall height                       | 23.65 mm                                 |
| Mounting depth                       | 19.2 mm                                  |
| Mounting hole                        | 16.2 mm                                  |
| Key grid                             | 25 x 25 mm                               |
|                                      |                                          |
| Mechanical design                    |                                          |
| Mounting                             | ring nut                                 |
| Thread nut                           | M10 x 0,75                               |
| <b>A</b>                             |                                          |
| Other specifications                 |                                          |
| Degree of protection from front side | IP65 (DIN EN 60529)                      |
| Operation temperature min.           | -25 °C                                   |
| Ambient temp. operating max.         | +70 °C                                   |
| Storage temperature min.             | 40 °C                                    |
| Storage temperature max.             | +85 °C                                   |
| Environmental restistance            | acc. to IEC 60068-2-14, -30, -33 and -78 |