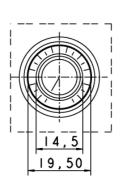

## 1.30.077.021/0000

To operate potentiometers with a shaft diameter of 6 mm.

Suitable for potentiometers to DIN 41 450 with a shaft length of 32 mm.

Potentiometer not included.

| One and information                  |                                          |
|--------------------------------------|------------------------------------------|
| General information                  |                                          |
| Form of lens                         | handle                                   |
| Color of handle                      | black                                    |
| Form of collar                       | round                                    |
| Dimensions                           |                                          |
| Collar dimensions                    | ø 24.95 mm                               |
| Overall height                       | 23.65 mm                                 |
| Mounting depth                       | 19.2 mm                                  |
| Mounting hole                        | 16.2 mm                                  |
| Key grid                             | 25 x 25 mm                               |
|                                      |                                          |
| Mechanical design                    |                                          |
| Mounting                             | ring nut                                 |
| Thread nut                           | M10 x 0,75                               |
| <b>A</b>                             |                                          |
| Other specifications                 |                                          |
| Degree of protection from front side | IP65 (DIN EN 60529)                      |
| Operation temperature min.           | -25 °C                                   |
| Ambient temp. operating max.         | +70 °C                                   |
| Storage temperature min.             | 40 °C                                    |
| Storage temperature max.             | +85 °C                                   |
| Environmental restistance            | acc. to IEC 60068-2-14, -30, -33 and -78 |