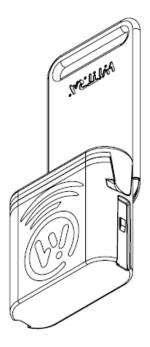

# WITTRA<sup>™</sup> MESH ROUTER

### **Description:**

The backbone component for message routing in IOT OUT OF THE BOX™, the mesh-router provides scalability by forming a multi-hop network to achieve a larger coverage area for the Sensor Tags.

| Specification                 |                                                                       |
|-------------------------------|-----------------------------------------------------------------------|
| Size                          | 40 x 40 x 15mm (without flex tail)<br>90 x 40 x 15mm (with flex tail) |
| Weight                        | 35g                                                                   |
| Ambient Operating Temperature | -30°C to +85°C                                                        |
| Environmental Rating          | IP51                                                                  |
| Battery                       | 360mAH LiPo Rechargeable                                              |
| Physical Interface            | Micro-B USB                                                           |
| Maximum Input Power           | 100mA @5V (during battery charge)                                     |
| Average Current Consumption   | 8mA                                                                   |
| Radio Transmit Frequency      | 863.0—870.0 MHz                                                       |
| Radio Transmit Power          | 20mW EIRP max                                                         |
| Data Transmission Rate        | 50kbps (as per IEEE 802.15.4g)                                        |
| Regulatory Compliance         | CE (ETSI EN300 220-1)                                                 |
| Security                      | DTLS                                                                  |