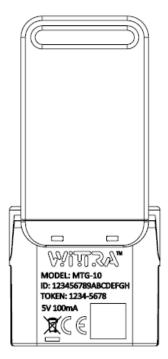

| Specification                 |                                                                       |
|-------------------------------|-----------------------------------------------------------------------|
| Size                          | 40 x 40 x 15mm (without flex tail)<br>90 x 40 x 15mm (with flex tail) |
| Weight                        | 35g                                                                   |
| Ambient Operating Temperature | -30°C to +85°C                                                        |
| Environmental Rating          | IP51                                                                  |
| Battery                       | 360mAH LiPo Rechargeable                                              |
| Physical Interface            | Micro-B USB                                                           |
| Maximum Input Power           | 100mA @5V (during battery charge)                                     |
| Average Current Consumption   | 8mA                                                                   |
| Radio Transmit Frequency      | 863.0—870.0 MHz                                                       |
| Radio Transmit Power          | 20mW EIRP max                                                         |
| Data Transmission Rate        | 50kbps (as per IEEE 802.15.4g)                                        |
| Regulatory Compliance         | CE (ETSI EN300 220-1)                                                 |
| Security                      | DTLS                                                                  |