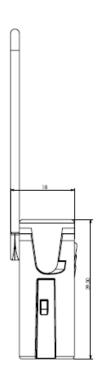

| Specification                 |                                                                       |
|-------------------------------|-----------------------------------------------------------------------|
| Size                          | 40 x 40 x 15mm (without flex tail)<br>90 x 40 x 15mm (with flex tail) |
| Weight                        | 35g                                                                   |
| Ambient Operating Temperature | -30°C to +85°C                                                        |
| Environmental Rating          | IP51                                                                  |
| Battery                       | 360mAH LiPo Rechargeable                                              |
| Physical Interface            | Micro-B USB                                                           |
| Maximum Input Power           | 100mA @5V (during battery charge)                                     |
| Average Current Consumption   | 8mA                                                                   |
| Radio Transmit Frequency      | 863.0—870.0 MHz                                                       |
| Radio Transmit Power          | 20mW EIRP max                                                         |
| Data Transmission Rate        | 50kbps (as per IEEE 802.15.4g)                                        |
| Regulatory Compliance         | CE (ETSI EN300 220-1)                                                 |
| Security                      | DTLS                                                                  |