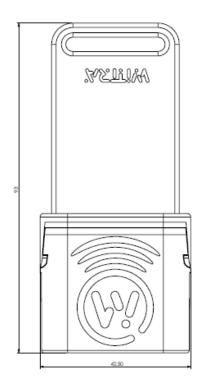

| Specification                 |                                                                       |
|-------------------------------|-----------------------------------------------------------------------|
| Size                          | 40 x 40 x 15mm (without flex tail)<br>90 x 40 x 15mm (with flex tail) |
| Weight                        | 35g                                                                   |
| Ambient Operating Temperature | -30°C to +85°C                                                        |
| Environmental Rating          | IP51                                                                  |
| Battery                       | 360mAH LiPo Rechargeable                                              |
| Physical Interface            | Micro-B USB                                                           |
| Maximum Input Power           | 100mA @5V (during battery charge)                                     |
| Average Current Consumption   | 8mA                                                                   |
| Radio Transmit Frequency      | 863.0—870.0 MHz                                                       |
| Radio Transmit Power          | 20mW EIRP max                                                         |
| Data Transmission Rate        | 50kbps (as per IEEE 802.15.4g)                                        |
| Regulatory Compliance         | CE (ETSI EN300 220-1)                                                 |
| Security                      | DTLS                                                                  |