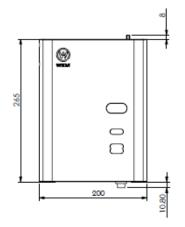

#### **Description:**

The network/cloud gateway is part of a wireless sensor network which can be deployed on a heavy industrial site to monitor objects and assets, with a cloud based API.

| Specification                    |                                      |
|----------------------------------|--------------------------------------|
| Size                             | 265 x 200 x 63mm (ABS Housing)       |
| Weight                           | 1.1kg                                |
| Ambient Operating Temperature    | 0°C to +50°C                         |
| Environmental Rating             | IP64                                 |
| Physical Interface               | Power: 2-pin Sealed Barrel Connector |
| Input Voltage Range              | 10—16 Volts DC                       |
| Maximum Input Power              | 2A @12V                              |
| Average Current Consumption      | 700mA @5V                            |
| SenseIT Radio Transmit Frequency | 863.0—870.0 MHz                      |
| SenseIT Radio Transmit Power     | 20mW EIRP Max                        |
| SenseIT Data Transmission Rate   | 50kbps (as per IEEE 802.15.4g)       |
| FOTA Interface                   | BLE (Bluetooth 5.0)                  |
| Cloud Physical Interface         | Gigbit Ethernet, WiFi 2.4/5GHz       |
| Regulatory Compliance            | CE                                   |
| Security                         | HTTPS, DTLS                          |