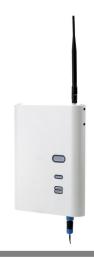

## WITTRA<sup>™</sup> GATEWAY

#### **Description:**

The network/cloud gateway is part of a wireless sensor network which can be deployed on a heavy industrial site to monitor objects and assets, with a cloud based API.

| Specification                    |                                      |
|----------------------------------|--------------------------------------|
| Size                             | 265 x 200 x 63mm (ABS Housing)       |
| Weight                           | 1.1kg                                |
| Ambient Operating Temperature    | 0°C to +50°C                         |
| Environmental Rating             | IP64                                 |
| Physical Interface               | Power: 2-pin Sealed Barrel Connector |
| Input Voltage Range              | 10—16 Volts DC                       |
| Maximum Input Power              | 2A @12V                              |
| Average Current Consumption      | 700mA @5V                            |
| SenseIT Radio Transmit Frequency | 863.0—870.0 MHz                      |
| SenseIT Radio Transmit Power     | 20mW EIRP Max                        |
| SenseIT Data Transmission Rate   | 50kbps (as per IEEE 802.15.4g)       |
| FOTA Interface                   | BLE (Bluetooth 5.0)                  |
| Cloud Physical Interface         | Gigbit Ethernet, WiFi 2.4/5GHz       |
| Regulatory Compliance            | CE                                   |
| Security                         | HTTPS, DTLS                          |