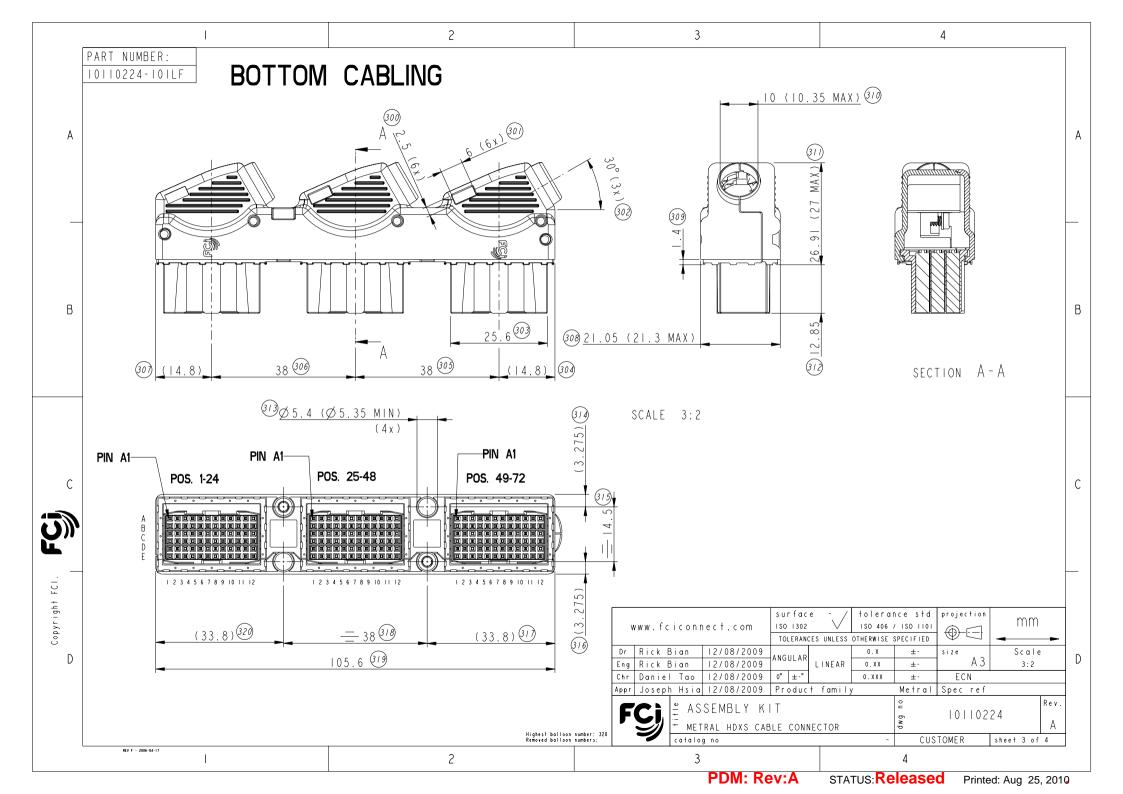

| CTOR = 10110224 A<br>- CUSTOMER sheet 1 of 4<br>4                                                                      |
|                                |                                                                                                              | PDM: Rev:A                                                                                                                                                                                                                                      | STATUS: Released Printed: Aug 25, 2010                                                                                 |