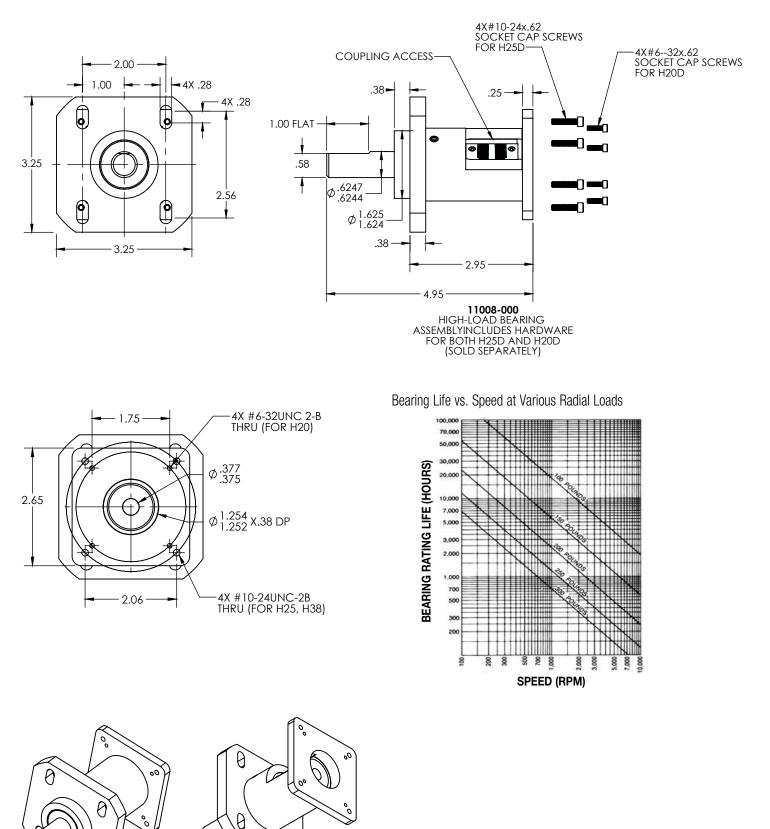

## SQUARE FLANGE MOUNTED HIGH LOAD BEARING ASSEMBLY

PART NUMBERS: 11008-000, 11008-002, 11008-003, 11008-004

## Introduction

This accessory has a square flange on a sturdy cast aluminum base, a high load bearing and shaft, a flexible shaft coupling and an integral flange that accepts a Model H25D, H20DB or H38D encoder. The high load shaft is 5/8" diameter with flat. This high load bearing assembly has a flange mount for easy installation. It is used for encoder applications which are subject to high side loads which can reducing bearing life considerably. Encoder is ordered separately.

## Features

- Light weight cast aluminum
- Flange mount for easy installation
- Supports very high shaft loads
- Integral shaft coupling
- Fits three different encoder models

SPECIFICATIONS

| Encoder Model | Adapter  | Hardware to mount encoder to accessory | PN to Order |
|---------------|----------|----------------------------------------|-------------|
| H20D          | N/R      | Included                               | 11008-003   |
| H25D or H20D  | N/R      | Included                               | 11008-000   |
| H25D          | N/R      | Included                               | 11008-002   |
| H38D - UL     | Included | Included                               | 11008-004   |