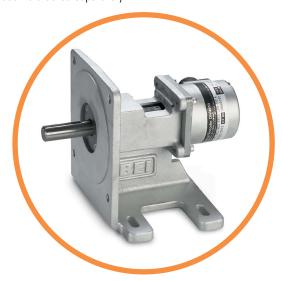

## Introduction

This accessory has a NEMA 56C face on a sturdy cast aluminum base, a high load bearing and shaft, a flexible shaft coupling and an integral flange that accepts a Model H25D, H20DB or H38D encoder. The high load shaft is 5/8" diameter with 3/16 in. key slot. This high load bearing assembly has a built-in foot mount for easy installation. It is used for encoder applications which are subject to high side loads which can reducing bearing life considerably. Encoder is ordered separately.

## **Features**

- Compact size
- Foot mounting for stability
- Supports very high shaft loads
- Integral shaft coupling
- Easy installation
- Industry standard NEMA 56C face
- Fits three different encoder models