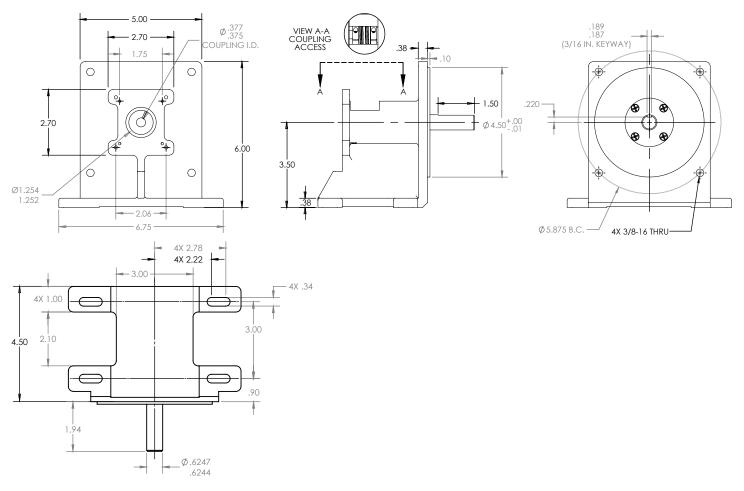

## Introduction

This accessory has a NEMA 56C face on a sturdy cast aluminum base, a high load bearing and shaft, a flexible shaft coupling and an integral flange that accepts a Model H25D, H20DB or H38D encoder. The high load shaft is 5/8" diameter with 3/16 in. key slot. This high load bearing assembly has a built-in foot mount for easy installation. It is used for encoder applications which are subject to high side loads which can reducing bearing life considerably. Encoder is ordered separately.

## **Features**

- Compact size
- Foot mounting for stability
- Supports very high shaft loads
- Integral shaft coupling
- Easy installation
- Industry standard NEMA 56C face
- Fits three different encoder models