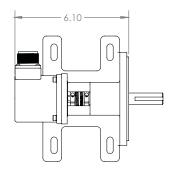

## Introduction

This accessory has a NEMA 56C face on a sturdy cast aluminum base, a high load bearing and shaft, a flexible shaft coupling and an integral flange that accepts a Model H25D, H20DB or H38D encoder. The high load shaft is 5/8" diameter with 3/16 in. key slot. This high load bearing assembly has a built-in foot mount for easy installation. It is used for encoder applications which are subject to high side loads which can reducing bearing life considerably. Encoder is ordered separately.

11009-003 HIGH LOAD ASSEMBLY FOR H38 UL OR H38 CEN (SOLD SEPARATELY)

11009-002 HIGH LOAD ASSEMBLY FOR H20 (SOLD SEPARATELY)

11009-001 HIGH LOAD ASSEMBLY FOR H25 (SOLD SEPARATELY)