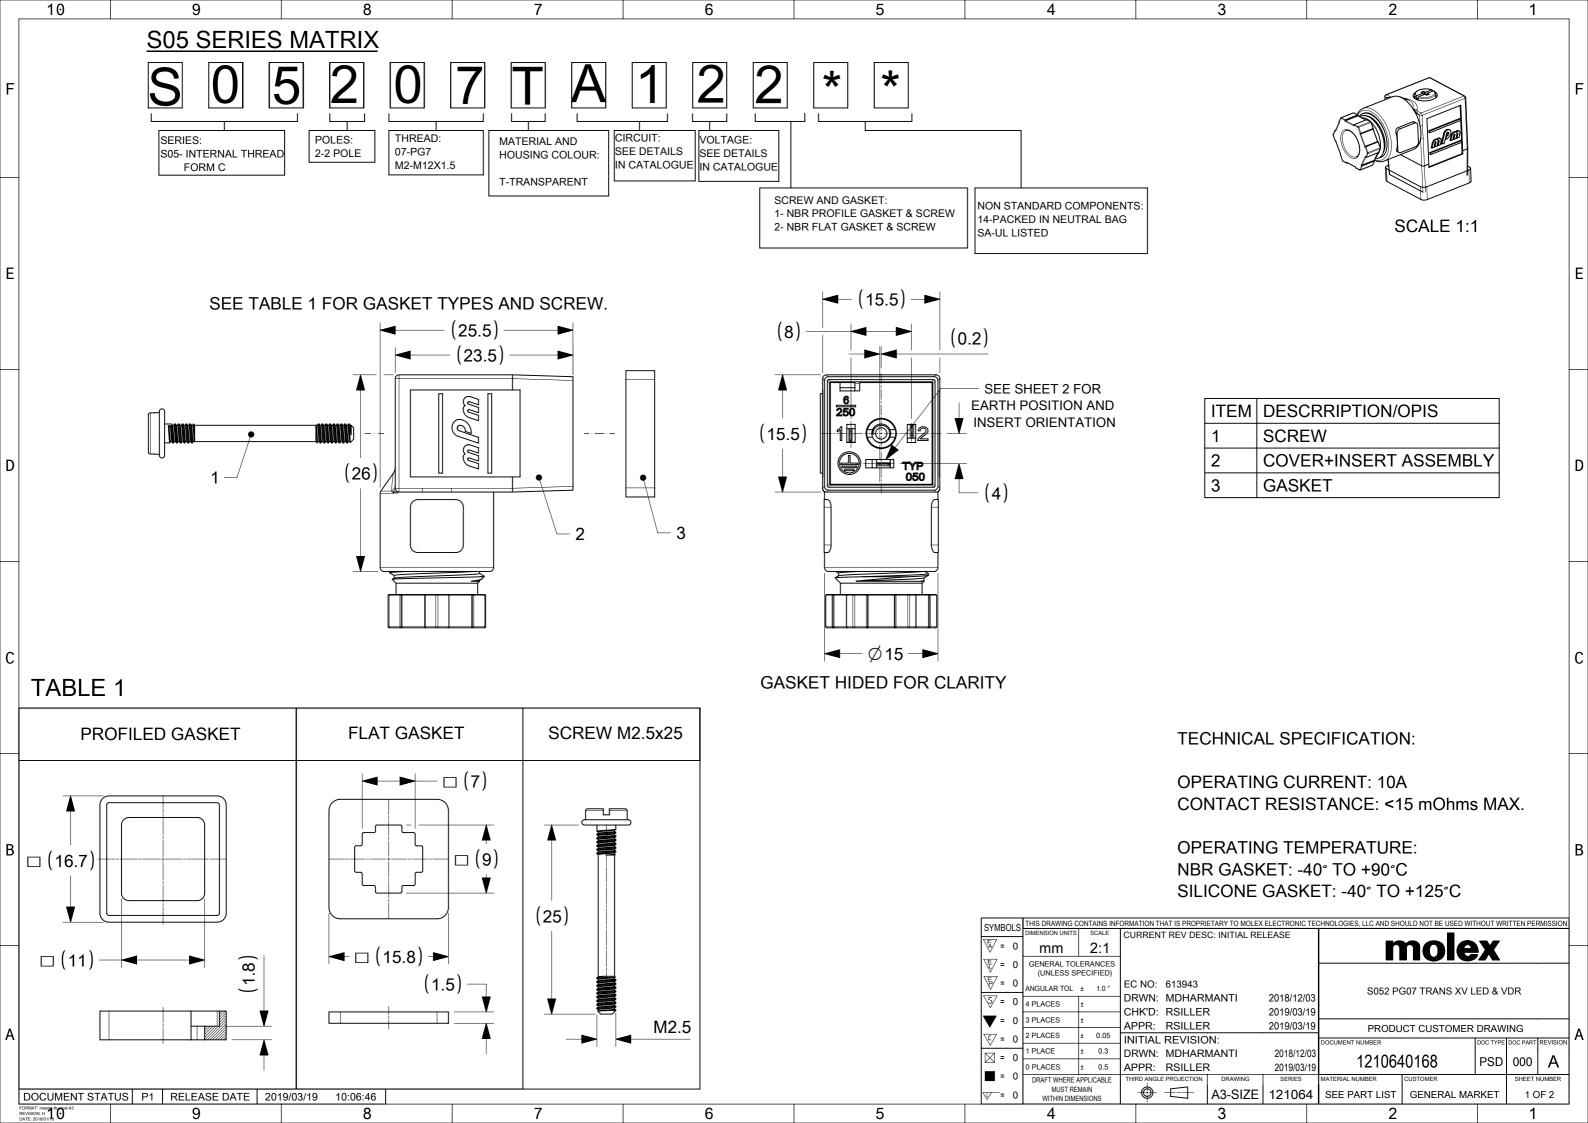

| 10640164   S05207TC322