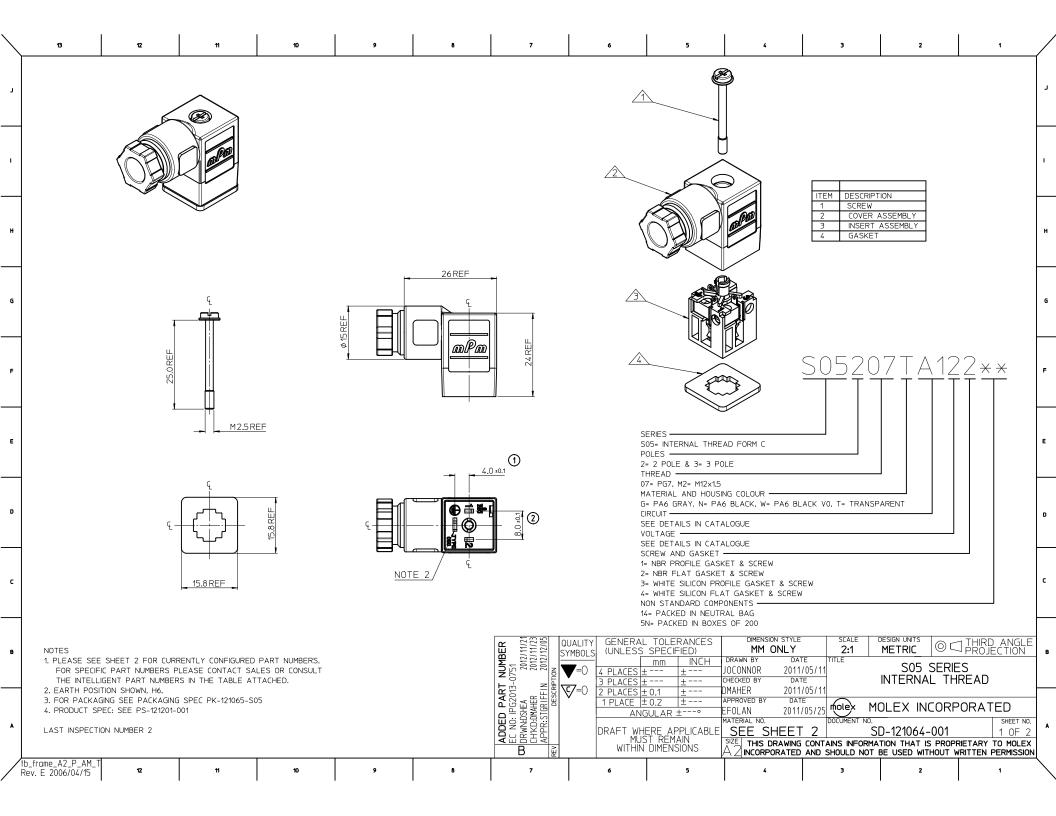

| 10640164   S05207TC322                                                                                                                                                                                                                                                                                                                                                                                                                                                                                                                                                                                                                                                                                                                                                                                                                                                                                                                                                                                                                                                                                                                                                                                                                                                                                                                                                                                                                                                                                                                                                                                                                                                                                                                                                                                                                                                                                                                                                                                                                                                                                                         |                                        | 12 11         | 10                | 9              | 8              | 7                               | 6            | 5                            |                                  | 4                    | 3               | 2                  | 1                          |           |
|--------------------------------------------------------------------------------------------------------------------------------------------------------------------------------------------------------------------------------------------------------------------------------------------------------------------------------------------------------------------------------------------------------------------------------------------------------------------------------------------------------------------------------------------------------------------------------------------------------------------------------------------------------------------------------------------------------------------------------------------------------------------------------------------------------------------------------------------------------------------------------------------------------------------------------------------------------------------------------------------------------------------------------------------------------------------------------------------------------------------------------------------------------------------------------------------------------------------------------------------------------------------------------------------------------------------------------------------------------------------------------------------------------------------------------------------------------------------------------------------------------------------------------------------------------------------------------------------------------------------------------------------------------------------------------------------------------------------------------------------------------------------------------------------------------------------------------------------------------------------------------------------------------------------------------------------------------------------------------------------------------------------------------------------------------------------------------------------------------------------------------|----------------------------------------|---------------|-------------------|----------------|----------------|---------------------------------|--------------|------------------------------|----------------------------------|----------------------|-----------------|--------------------|----------------------------|-----------|
| 156095   S052077-1022   TYPE C 2 P PG7 TRANSPARENT NRR PLAT GASKET   A1 24V RED LED                                                                                                                                                                                                                                                                                                                                                                                                                                                                                                                                                                                                                                                                                                                                                                                                                                                                                                                                                                                                                                                                                                                                                                                                                                                                                                                                                                                                                                                                                                                                                                                                                                                                                                                                                                                                                                                                                                                                                                                                                                            | DADT No                                | mPm DADT No   | DESCRIPTION       |                |                |                                 | L CIDCUIT    | T VOLTAGE                    | LINIDICATOR                      |                      |                 |                    |                            |           |
| 15.60.079                                                                                                                                                                                                                                                                                                                                                                                                                                                                                                                                                                                                                                                                                                                                                                                                                                                                                                                                                                                                                                                                                                                                                                                                                                                                                                                                                                                                                                                                                                                                                                                                                                                                                                                                                                                                                                                                                                                                                                                                                                                                                                                      |                                        |               |                   |                |                | <del>-</del>                    |              |                              | 1                                | A MD                 |                 |                    |                            |           |
| 1564196  S05207TA42  TYPE C 2P PGT TRANSPARENT NBR PLAT GASKET                                                                                                                                                                                                                                                                                                                                                                                                                                                                                                                                                                                                                                                                                                                                                                                                                                                                                                                                                                                                                                                                                                                                                                                                                                                                                                                                                                                                                                                                                                                                                                                                                                                                                                                                                                                                                                                                                                                                                                                                                                                                 |                                        |               |                   |                |                |                                 |              |                              |                                  | AMP                  |                 |                    |                            |           |
| 156.00761   SD5207TA162                                                                                                                                                                                                                                                                                                                                                                                                                                                                                                                                                                                                                                                                                                                                                                                                                                                                                                                                                                                                                                                                                                                                                                                                                                                                                                                                                                                                                                                                                                                                                                                                                                                                                                                                                                                                                                                                                                                                                                                                                                                                                                        |                                        |               |                   |                |                |                                 |              |                              |                                  |                      |                 |                    |                            |           |
| 1964/1267   S052077TAHIZ                                                                                                                                                                                                                                                                                                                                                                                                                                                                                                                                                                                                                                                                                                                                                                                                                                                                                                                                                                                                                                                                                                                                                                                                                                                                                                                                                                                                                                                                                                                                                                                                                                                                                                                                                                                                                                                                                                                                                                                                                                                                                                       |                                        |               |                   |                |                |                                 |              |                              |                                  |                      |                 |                    |                            |           |
| 244   245   246   247   247   247   247   247   247   247   247   247   247   247   247   247   247   247   247   247   247   247   247   247   247   247   247   247   247   247   247   247   247   247   247   247   247   247   247   247   247   247   247   247   247   247   247   247   247   247   247   247   247   247   247   247   247   247   247   247   247   247   247   247   247   247   247   247   247   247   247   247   247   247   247   247   247   247   247   247   247   247   247   247   247   247   247   247   247   247   247   247   247   247   247   247   247   247   247   247   247   247   247   247   247   247   247   247   247   247   247   247   247   247   247   247   247   247   247   247   247   247   247   247   247   247   247   247   247   247   247   247   247   247   247   247   247   247   247   247   247   247   247   247   247   247   247   247   247   247   247   247   247   247   247   247   247   247   247   247   247   247   247   247   247   247   247   247   247   247   247   247   247   247   247   247   247   247   247   247   247   247   247   247   247   247   247   247   247   247   247   247   247   247   247   247   247   247   247   247   247   247   247   247   247   247   247   247   247   247   247   247   247   247   247   247   247   247   247   247   247   247   247   247   247   247   247   247   247   247   247   247   247   247   247   247   247   247   247   247   247   247   247   247   247   247   247   247   247   247   247   247   247   247   247   247   247   247   247   247   247   247   247   247   247   247   247   247   247   247   247   247   247   247   247   247   247   247   247   247   247   247   247   247   247   247   247   247   247   247   247   247   247   247   247   247   247   247   247   247   247   247   247   247   247   247   247   247   247   247   247   247   247   247   247   247   247   247   247   247   247   247   247   247   247   247   247   247   247   247   247   247   247   247   247   247   247   247   247   247   247    |                                        |               |                   |                |                |                                 |              | -                            |                                  |                      |                 |                    |                            |           |
| 10.641685   S05207TAB1                                                                                                                                                                                                                                                                                                                                                                                                                                                                                                                                                                                                                                                                                                                                                                                                                                                                                                                                                                                                                                                                                                                                                                                                                                                                                                                                                                                                                                                                                                                                                                                                                                                                                                                                                                                                                                                                                                                                                                                                                                                                                                         |                                        |               |                   |                |                |                                 |              |                              |                                  |                      |                 |                    |                            |           |
| 1945  1946   1950  2017-1482   17PE C 2P PG7 TRANSPARENT NBR FLAT GASKET                                                                                                                                                                                                                                                                                                                                                                                                                                                                                                                                                                                                                                                                                                                                                                                                                                                                                                                                                                                                                                                                                                                                                                                                                                                                                                                                                                                                                                                                                                                                                                                                                                                                                                                                                                                                                                                                                                                                                                                                                                                       |                                        |               |                   |                |                |                                 |              |                              | +                                |                      |                 |                    |                            |           |
| 10.641565   S05207TAME2                                                                                                                                                                                                                                                                                                                                                                                                                                                                                                                                                                                                                                                                                                                                                                                                                                                                                                                                                                                                                                                                                                                                                                                                                                                                                                                                                                                                                                                                                                                                                                                                                                                                                                                                                                                                                                                                                                                                                                                                                                                                                                        |                                        |               |                   |                |                |                                 |              |                              |                                  |                      |                 |                    |                            |           |
| 194731   S05207TAH1                                                                                                                                                                                                                                                                                                                                                                                                                                                                                                                                                                                                                                                                                                                                                                                                                                                                                                                                                                                                                                                                                                                                                                                                                                                                                                                                                                                                                                                                                                                                                                                                                                                                                                                                                                                                                                                                                                                                                                                                                                                                                                            |                                        |               |                   |                |                |                                 |              |                              |                                  |                      |                 |                    |                            |           |
| 10641732   SOS207TA1L1                                                                                                                                                                                                                                                                                                                                                                                                                                                                                                                                                                                                                                                                                                                                                                                                                                                                                                                                                                                                                                                                                                                                                                                                                                                                                                                                                                                                                                                                                                                                                                                                                                                                                                                                                                                                                                                                                                                                                                                                                                                                                                         |                                        |               |                   |                |                |                                 |              | _                            |                                  |                      |                 |                    |                            |           |
| 10641745   SOS207TA1L2                                                                                                                                                                                                                                                                                                                                                                                                                                                                                                                                                                                                                                                                                                                                                                                                                                                                                                                                                                                                                                                                                                                                                                                                                                                                                                                                                                                                                                                                                                                                                                                                                                                                                                                                                                                                                                                                                                                                                                                                                                                                                                         |                                        |               |                   |                |                |                                 |              |                              |                                  |                      |                 |                    |                            |           |
| 10640164   S05207TC322                                                                                                                                                                                                                                                                                                                                                                                                                                                                                                                                                                                                                                                                                                                                                                                                                                                                                                                                                                                                                                                                                                                                                                                                                                                                                                                                                                                                                                                                                                                                                                                                                                                                                                                                                                                                                                                                                                                                                                                                                                                                                                         |                                        |               |                   |                |                |                                 |              | _                            |                                  |                      |                 |                    |                            |           |
| 10640165   S05207TC3H1                                                                                                                                                                                                                                                                                                                                                                                                                                                                                                                                                                                                                                                                                                                                                                                                                                                                                                                                                                                                                                                                                                                                                                                                                                                                                                                                                                                                                                                                                                                                                                                                                                                                                                                                                                                                                                                                                                                                                                                                                                                                                                         | 1210641745                             |               |                   |                |                |                                 |              | _                            |                                  |                      |                 |                    |                            |           |
| 10641396   S05207TC321                                                                                                                                                                                                                                                                                                                                                                                                                                                                                                                                                                                                                                                                                                                                                                                                                                                                                                                                                                                                                                                                                                                                                                                                                                                                                                                                                                                                                                                                                                                                                                                                                                                                                                                                                                                                                                                                                                                                                                                                                                                                                                         | 1210640164                             |               |                   |                |                |                                 |              | -                            |                                  |                      |                 |                    |                            |           |
| 10641730   S05207TC3H2                                                                                                                                                                                                                                                                                                                                                                                                                                                                                                                                                                                                                                                                                                                                                                                                                                                                                                                                                                                                                                                                                                                                                                                                                                                                                                                                                                                                                                                                                                                                                                                                                                                                                                                                                                                                                                                                                                                                                                                                                                                                                                         | 1210640165                             |               |                   |                |                |                                 |              |                              |                                  |                      |                 |                    |                            |           |
| 10640167   S05207TC421                                                                                                                                                                                                                                                                                                                                                                                                                                                                                                                                                                                                                                                                                                                                                                                                                                                                                                                                                                                                                                                                                                                                                                                                                                                                                                                                                                                                                                                                                                                                                                                                                                                                                                                                                                                                                                                                                                                                                                                                                                                                                                         | 1210641396                             |               |                   |                |                |                                 |              |                              |                                  |                      |                 |                    |                            |           |
| 0640168         S05207TC422         TYPE C 2P PG7 TRANSPARENT NBR FLAT GASKET         C4         24V         RED LED           0640169         S05207TC4225N         TYPE C 2P PG7 TRANSPARENT NBR FLAT GASKET IN BOX OF 200         C4         24V         RED LED           0640171         S05207TC4422         TYPE C 2P PG7 TRANSPARENT NBR FLAT GASKET         C4         115V         RED LED           0640172         S05207TC452         TYPE C 2P PG7 TRANSPARENT NBR FLAT GASKET         C4         230V         RED LED           0640173         S05207TC4B2         TYPE C 2P PG7 TRANSPARENT NBR FLAT GASKET         C4         24V         GREEN LED           0640175         S05207TC4D2         TYPE C 2P PG7 TRANSPARENT NBR FLAT GASKET         C4         115V         GREEN LED           0640181         S05207TC4D2         TYPE C 2P PG7 TRANSPARENT NBR FLAT GASKET         C4         24V         AMBER LED           0640181         S05207TC4D2         TYPE C 2P PG7 TRANSPARENT NBR FLAT GASKET         C4         115V         AMBER LED           0640182         S05207TC4B1         TYPE C 2P PG7 TRANSPARENT NBR PROFILE GASKET         C4         230V         AMBER LED           0641245         S05207TC4B1         TYPE C 2P PG7 TRANSPARENT NBR PROFILE GASKET         C4         24V         AMBER LED           064                                                                                                                                                                                                                                                                                                                                                                                                                                                                                                                                                                                                                                                                                                                                                              | 1210641730                             |               |                   |                |                |                                 |              | _                            |                                  |                      |                 |                    |                            |           |
| 10640169   S05207TC4225N                                                                                                                                                                                                                                                                                                                                                                                                                                                                                                                                                                                                                                                                                                                                                                                                                                                                                                                                                                                                                                                                                                                                                                                                                                                                                                                                                                                                                                                                                                                                                                                                                                                                                                                                                                                                                                                                                                                                                                                                                                                                                                       | 1210640167                             |               | TYPE C 2P PG7 TF  | RANSPARENT NBR | R PROFILE GASI | KET                             |              | _                            | RED LED                          |                      |                 |                    |                            |           |
| 150   150   150   150   150   150   150   150   150   150   150   150   150   150   150   150   150   150   150   150   150   150   150   150   150   150   150   150   150   150   150   150   150   150   150   150   150   150   150   150   150   150   150   150   150   150   150   150   150   150   150   150   150   150   150   150   150   150   150   150   150   150   150   150   150   150   150   150   150   150   150   150   150   150   150   150   150   150   150   150   150   150   150   150   150   150   150   150   150   150   150   150   150   150   150   150   150   150   150   150   150   150   150   150   150   150   150   150   150   150   150   150   150   150   150   150   150   150   150   150   150   150   150   150   150   150   150   150   150   150   150   150   150   150   150   150   150   150   150   150   150   150   150   150   150   150   150   150   150   150   150   150   150   150   150   150   150   150   150   150   150   150   150   150   150   150   150   150   150   150   150   150   150   150   150   150   150   150   150   150   150   150   150   150   150   150   150   150   150   150   150   150   150   150   150   150   150   150   150   150   150   150   150   150   150   150   150   150   150   150   150   150   150   150   150   150   150   150   150   150   150   150   150   150   150   150   150   150   150   150   150   150   150   150   150   150   150   150   150   150   150   150   150   150   150   150   150   150   150   150   150   150   150   150   150   150   150   150   150   150   150   150   150   150   150   150   150   150   150   150   150   150   150   150   150   150   150   150   150   150   150   150   150   150   150   150   150   150   150   150   150   150   150   150   150   150   150   150   150   150   150   150   150   150   150   150   150   150   150   150   150   150   150   150   150   150   150   150   150   150   150   150   150   150   150   150   150   150   150   150   150   150   150   150   150   150   150   150   150   150   150    | 1210640168                             |               | TYPE C 2P PG7 TF  | RANSPARENT NBR | R FLAT GASKET  |                                 |              |                              | RED LED                          |                      |                 |                    |                            |           |
| 0640172         S05207TC452         TYPE C 2P PG7 TRANSPARENT NBR FLAT GASKET         C4         230V         RED LED           0640173         S05207TC4B2         TYPE C 2P PG7 TRANSPARENT NBR FLAT GASKET         C4         24V         GREEN LED           0640175         S05207TC4D2         TYPE C 2P PG7 TRANSPARENT NBR FLAT GASKET         C4         115V         GREEN LED           0640179         S05207TC4L2         TYPE C 2P PG7 TRANSPARENT NBR FLAT GASKET         C4         24V         AMBER LED           0640181         S05207TC4L2         TYPE C 2P PG7 TRANSPARENT NBR FLAT GASKET         C4         115V         AMBER LED           0640182         S05207TC4W2         TYPE C 2P PG7 TRANSPARENT NBR PROFILE GASKET         C4         230V         AMBER LED           0641245         S05207TC4W1         TYPE C 2P PG7 TRANSPARENT NBR PROFILE GASKET         C4         24V         AMBER LED           0641246         S05207TC4H1         TYPE C 2P PG7 TRANSPARENT NBR PROFILE GASKET         C4         24V         AMBER LED           0641469         S05207TC424         TYPE C 2P PG7 TRANSPARENT NBR PROFILE GASKET         C4         24V         AMBER LED           0641751         S05207TC424         TYPE C 2P PG7 TRANSPARENT NBR PROFILE GASKET         C4         24V         RED LED           0641754<                                                                                                                                                                                                                                                                                                                                                                                                                                                                                                                                                                                                                                                                                                                                                              | 1210640169                             | S05207TC4225N | TYPE C 2P PG7 TF  | RANSPARENT NBR | R FLAT GASKET  | IN BOX OF 200                   |              | 24V                          | RED LED                          |                      |                 |                    |                            |           |
| 0640173         S05207TC4B2         TYPE C 2P PG7 TRANSPARENT NBR FLAT GASKET         C4         24V         GREEN LED           0640175         S05207TC4D2         TYPE C 2P PG7 TRANSPARENT NBR FLAT GASKET         C4         115V         GREEN LED           0640179         S05207TC4H2         TYPE C 2P PG7 TRANSPARENT NBR FLAT GASKET         C4         24V         AMBER LED           0640181         S05207TC4H2         TYPE C 2P PG7 TRANSPARENT NBR FLAT GASKET         C4         115V         AMBER LED           0640182         S05207TC4M2         TYPE C 2P PG7 TRANSPARENT NBR FLAT GASKET         C4         230V         AMBER LED           0641245         S05207TC4B1         TYPE C 2P PG7 TRANSPARENT NBR PROFILE GASKET         C4         24V         GREEN LED           0641253         S05207TC4H1         TYPE C 2P PG7 TRANSPARENT NBR PROFILE GASKET         C4         24V         AMBER LED           0641464         S05207TC4H1         TYPE C 2P PG7 TRANSPARENT NBR PROFILE GASKET         C4         230V         AMBER LED           0641459         S05207TC424         TYPE C 2P PG7 TRANSPARENT NBR PROFILE GASKET         C4         24V         RED LED           0641751         S05207TC481         TYPE C 2P PG7 TRANSPARENT NBR PLAT GASKET         C4         24V         GREEN LED           0641751 </td <td>1210640171</td> <td>S05207TC442</td> <td>TYPE C 2P PG7 TF</td> <td>RANSPARENT NBR</td> <td>R FLAT GASKET</td> <td></td> <td>C4</td> <td>115 V</td> <td>RED LED</td> <td></td> <td></td> <td></td> <td></td> <td></td>                                                                                                                                                                                                                                                                                                                                                                                                                                                                                                                                 | 1210640171                             | S05207TC442   | TYPE C 2P PG7 TF  | RANSPARENT NBR | R FLAT GASKET  |                                 | C4           | 115 V                        | RED LED                          |                      |                 |                    |                            |           |
| 0640175       S05207TC4D2       TYPE C 2P PG7 TRANSPARENT NBR FLAT GASKET       C4       115V       GREEN LED         0640179       S05207TC4H2       TYPE C 2P PG7 TRANSPARENT NBR FLAT GASKET       C4       24V       AMBER LED         0640181       S05207TC4L2       TYPE C 2P PG7 TRANSPARENT NBR FLAT GASKET       C4       115V       AMBER LED         0640182       S05207TC4M2       TYPE C 2P PG7 TRANSPARENT NBR FLAT GASKET       C4       230V       AMBER LED         0641245       S05207TC4B1       TYPE C 2P PG7 TRANSPARENT NBR PROFILE GASKET       C4       24V       GREEN LED         0641253       S05207TC4H1       TYPE C 2P PG7 TRANSPARENT NBR PROFILE GASKET       C4       24V       AMBER LED         0641459       S05207TC4M1       TYPE C 2P PG7 TRANSPARENT NBR PROFILE GASKET       C4       230V       AMBER LED         0641459       S05207TC424       TYPE C 2P PG7 TRANSPARENT NBR PROFILE GASKET       C4       24V       RED LED         0641751       S05207TC4K2       TYPE C 2P PG7 TRANSPARENT NBR PROFILE GASKET       C4       24V       RED LED         0650105       S05207TC42214       TYPE C 2P PG7 TRANSPARENT NBR FLAT GASKET IN NEUTRAL BAG       C4       24V       RED LED         0650552       S05207TC4525N       TYPE C 2P PG7 TRANSPARENT NBR FLAT GASKET IN NEUTRAL                                                                                                                                                                                                                                                                                                                                                                                                                                                                                                                                                                                                                                                                                                                                                                                         | 1210640172                             | S05207TC452   | TYPE C 2P PG7 TF  | RANSPARENT NBR | R FLAT GASKET  | <u> </u>                        | C4           | 230V                         | RED LED                          |                      |                 |                    |                            |           |
| 0640179         S05207TC4H2         TYPE C 2P PG7 TRANSPARENT NBR FLAT GASKET         C4         24V         AMBER LED           0640181         S05207TC4L2         TYPE C 2P PG7 TRANSPARENT NBR FLAT GASKET         C4         115V         AMBER LED           0640182         S05207TC4M2         TYPE C 2P PG7 TRANSPARENT NBR FLAT GASKET         C4         230V         AMBER LED           0641245         S05207TC4B1         TYPE C 2P PG7 TRANSPARENT NBR PROFILE GASKET         C4         24V         GREEN LED           0641253         S05207TC4H1         TYPE C 2P PG7 TRANSPARENT NBR PROFILE GASKET         C4         24V         AMBER LED           0641446         S05207TC4M1         TYPE C 2P PG7 TRANSPARENT NBR PROFILE GASKET         C4         230V         AMBER LED           0641459         S05207TC424         TYPE C 2P PG7 TRANSPARENT NBR PROFILE GASKET         C4         24V         RED LED           0641486         S052M2TC4B1         TYPE C 2P PG7 TRANSPARENT NBR FLAT GASKET         C4         24V         GREEN LED           0641751         S05207TC4K2         TYPE C 2P PG7 TRANSPARENT NBR FLAT GASKET IN NEUTRAL BAG         C4         24V         AMBER LED           0650105         S05207TC4525N         TYPE C 2P PG7 TRANSPARENT NBR FLAT GASKET IN NEUTRAL BAG         C4         24V         RED LED                                                                                                                                                                                                                                                                                                                                                                                                                                                                                                                                                                                                                                                                                                                                                     | 1210640173                             | S05207TC4B2   | TYPE C 2P PG7 TF  | RANSPARENT NBR | R FLAT GASKET  | Γ                               | C4           | 24V                          | GREEN LED                        |                      |                 |                    |                            |           |
| 0640181         S05207TC4L2         TYPE C 2P PG7 TRANSPARENT NBR FLAT GASKET         C4         115V         AMBER LED           0640182         S05207TC4M2         TYPE C 2P PG7 TRANSPARENT NBR FLAT GASKET         C4         230V         AMBER LED           0641245         S05207TC4B1         TYPE C 2P PG7 TRANSPARENT NBR PROFILE GASKET         C4         24V         GREEN LED           0641253         S05207TC4H1         TYPE C 2P PG7 TRANSPARENT NBR PROFILE GASKET         C4         24V         AMBER LED           0641446         S05207TC4M1         TYPE C 2P PG7 TRANSPARENT NBR PROFILE GASKET         C4         230V         AMBER LED           0641459         S05207TC424         TYPE C 2P PG7 TRANSPARENT WHITE SILICON FLAT GASKET         C4         24V         RED LED           0641486         S052M2TC4B1         TYPE C 2P M12×1.5 TRANSPARENT NBR PROFILE GASKET         C4         24V         GREEN LED           0641751         S05207TC4K2         TYPE C 2P PG7 TRANSPARENT NBR FLAT GASKET         C4         48V         AMBER LED           0650105         S05207TC4525N         TYPE C 2P PG7 TRANSPARENT NBR FLAT GASKET IN NEUTRAL BAG         C4         24V         RED LED           0650552         S05207TC4525N         TYPE C 2P PG7 TRANSPARENT NBR PROFILE GASKET IN BOX OF 200         C4         230V         RED LED                                                                                                                                                                                                                                                                                                                                                                                                                                                                                                                                                                                                                                                                                                                                    | 1210640175                             | S05207TC4D2   | TYPE C 2P PG7 TF  | RANSPARENT NBR | R FLAT GASKET  |                                 | C4           | 115 V                        | GREEN LED                        |                      |                 |                    |                            |           |
| 0640182         S05207TC4M2         TYPE C 2P PG7 TRANSPARENT NBR FLAT GASKET         C4         230V         AMBER LED           0641245         S05207TC4B1         TYPE C 2P PG7 TRANSPARENT NBR PROFILE GASKET         C4         24V         GREEN LED           0641253         S05207TC4H1         TYPE C 2P PG7 TRANSPARENT NBR PROFILE GASKET         C4         24V         AMBER LED           0641446         S05207TC4M1         TYPE C 2P PG7 TRANSPARENT NBR PROFILE GASKET         C4         230V         AMBER LED           0641459         S05207TC424         TYPE C 2P PG7 TRANSPARENT WHITE SILICON FLAT GASKET         C4         24V         RED LED           0641486         S052M2TC4B1         TYPE C 2P M12×1.5 TRANSPARENT NBR PROFILE GASKET         C4         24V         GREEN LED           0641751         S05207TC4X2         TYPE C 2P PG7 TRANSPARENT NBR FLAT GASKET         C4         48V         AMBER LED           0650105         S05207TC42214         TYPE C 2P PG7 TRANSPARENT NBR FLAT GASKET IN NEUTRAL BAG         C4         24V         RED LED           0650552         S05207TC4525N         TYPE C 2P PG7 TRANSPARENT NBR PROFILE GASKET         S0         24V         AMBER LED           0640183         S05207TC4525N         TYPE C 2P PG7 TRANSPARENT NBR PROFILE GASKET         S0         24V         AMBER LED                                                                                                                                                                                                                                                                                                                                                                                                                                                                                                                                                                                                                                                                                                                                             | 1210640179                             | S05207TC4H2   | TYPE C 2P PG7 TF  | RANSPARENT NBR | R FLAT GASKET  | Γ                               | C4           | 24V                          | AMBER LED                        |                      |                 |                    |                            |           |
| 0641245         S05207TC4B1         TYPE C 2P PG7 TRANSPARENT NBR PROFILE GASKET         C4         24V         GREEN LED           0641253         S05207TC4H1         TYPE C 2P PG7 TRANSPARENT NBR PROFILE GASKET         C4         24V         AMBER LED           0641446         S05207TC4M1         TYPE C 2P PG7 TRANSPARENT NBR PROFILE GASKET         C4         230V         AMBER LED           0641459         S05207TC424         TYPE C 2P PG7 TRANSPARENT WHITE SILICON FLAT GASKET         C4         24V         RED LED           0641486         S052M2TC4B1         TYPE C 2P M12x1.5 TRANSPARENT NBR PROFILE GASKET         C4         24V         GREEN LED           0641751         S05207TC4K2         TYPE C 2P PG7 TRANSPARENT NBR FLAT GASKET         C4         48V         AMBER LED           0650105         S05207TC42214         TYPE C 2P PG7 TRANSPARENT NBR FLAT GASKET IN NEUTRAL BAG         C4         24V         RED LED           0650552         S05207TC4525N         TYPE C 2P PG7 TRANSPARENT NBR FLAT GASKET IN BOX OF 200         C4         230V         RED LED           0640183         S05207TS0H1         TYPE C 2P PG7 TRANSPARENT NBR PROFILE GASKET         S0         24V         AMBER LED                                                                                                                                                                                                                                                                                                                                                                                                                                                                                                                                                                                                                                                                                                                                                                                                                                                                       | 1210640181                             | S05207TC4L2   | TYPE C 2P PG7 TF  | RANSPARENT NBR | R FLAT GASKET  | Γ                               | C4           | 115 V                        | AMBER LED                        |                      |                 |                    |                            |           |
| 0641253         S05207TC4H1         TYPE C 2P PG7 TRANSPARENT NBR PROFILE GASKET         C4         24V         AMBER LED           0641446         S05207TC4M1         TYPE C 2P PG7 TRANSPARENT NBR PROFILE GASKET         C4         230V         AMBER LED           0641459         S05207TC424         TYPE C 2P PG7 TRANSPARENT WHITE SILICON FLAT GASKET         C4         24V         RED LED           0641486         S052M2TC4B1         TYPE C 2P M12x1.5 TRANSPARENT NBR PROFILE GASKET         C4         24V         GREEN LED           0641751         S05207TC4K2         TYPE C 2P PG7 TRANSPARENT NBR FLAT GASKET         C4         48V         AMBER LED           0650105         S05207TC42214         TYPE C 2P PG7 TRANSPARENT NBR FLAT GASKET IN NEUTRAL BAG         C4         24V         RED LED           0650552         S05207TC4525N         TYPE C 2P PG7 TRANSPARENT NBR FLAT GASKET IN BOX OF 200         C4         230V         RED LED           0640183         S05207TS0H1         TYPE C 2P PG7 TRANSPARENT NBR PROFILE GASKET         S0         24V         AMBER LED                                                                                                                                                                                                                                                                                                                                                                                                                                                                                                                                                                                                                                                                                                                                                                                                                                                                                                                                                                                                           | 1210640182                             | S05207TC4M2   | TYPE C 2P PG7 TF  | RANSPARENT NBR | R FLAT GASKET  | Г                               | C4           | 230V                         | AMBER LED                        |                      |                 |                    |                            |           |
| 0641446         S05207TC4M1         TYPE C 2P PG7 TRANSPARENT NBR PROFILE GASKET         C4         230V         AMBER LED           0641459         S05207TC424         TYPE C 2P PG7 TRANSPARENT WHITE SILICON FLAT GASKET         C4         24V         RED LED           0641486         S052M2TC4B1         TYPE C 2P M12x1.5 TRANSPARENT NBR PROFILE GASKET         C4         24V         GREEN LED           0641751         S05207TC4K2         TYPE C 2P PG7 TRANSPARENT NBR FLAT GASKET         C4         48V         AMBER LED           0650105         S05207TC42214         TYPE C 2P PG7 TRANSPARENT NBR FLAT GASKET IN NEUTRAL BAG         C4         24V         RED LED           0650552         S05207TC4525N         TYPE C 2P PG7 TRANSPARENT NBR FLAT GASKET IN BOX OF 200         C4         230V         RED LED           0640183         S05207TS0H1         TYPE C 2P PG7 TRANSPARENT NBR PROFILE GASKET         S0         24V         AMBER LED                                                                                                                                                                                                                                                                                                                                                                                                                                                                                                                                                                                                                                                                                                                                                                                                                                                                                                                                                                                                                                                                                                                                               | 210641245                              | S05207TC4B1   | TYPE C 2P PG7 TF  | RANSPARENT NBR | R PROFILE GASH | KET                             | C4           | 24V                          | GREEN LED                        |                      |                 |                    |                            |           |
| 0641459         S05207TC424         TYPE C 2P PG7 TRANSPARENT WHITE SILICON FLAT GASKET         C4         24V         RED LED           0641486         S052M2TC4B1         TYPE C 2P M12x1.5 TRANSPARENT NBR PROFILE GASKET         C4         24V         GREEN LED           0641751         S05207TC4K2         TYPE C 2P PG7 TRANSPARENT NBR FLAT GASKET         C4         48V         AMBER LED           0650105         S05207TC42214         TYPE C 2P PG7 TRANSPARENT NBR FLAT GASKET IN NEUTRAL BAG         C4         24V         RED LED           0650552         S05207TC4525N         TYPE C 2P PG7 TRANSPARENT NBR FLAT GASKET IN BOX OF 200         C4         230V         RED LED           0640183         S05207TS0H1         TYPE C 2P PG7 TRANSPARENT NBR PROFILE GASKET         S0         24V         AMBER LED                                                                                                                                                                                                                                                                                                                                                                                                                                                                                                                                                                                                                                                                                                                                                                                                                                                                                                                                                                                                                                                                                                                                                                                                                                                                                    | 1210641253                             | S05207TC4H1   | TYPE C 2P PG7 TF  | RANSPARENT NBR | R PROFILE GASI | KET                             | C4           | 24V                          | AMBER LED                        |                      |                 |                    |                            |           |
| 0641486         S052M2TC4B1         TYPE C 2P M12x1.5 TRANSPARENT NBR PROFILE GASKET         C4         24V         GREEN LED           0641751         S05207TC4K2         TYPE C 2P PG7 TRANSPARENT NBR FLAT GASKET         C4         48V         AMBER LED           0650105         S05207TC42214         TYPE C 2P PG7 TRANSPARENT NBR FLAT GASKET IN NEUTRAL BAG         C4         24V         RED LED           0650552         S05207TC4525N         TYPE C 2P PG7 TRANSPARENT NBR FLAT GASKET IN BOX OF 200         C4         230V         RED LED           0640183         S05207TS0H1         TYPE C 2P PG7 TRANSPARENT NBR PROFILE GASKET         S0         24V         AMBER LED                                                                                                                                                                                                                                                                                                                                                                                                                                                                                                                                                                                                                                                                                                                                                                                                                                                                                                                                                                                                                                                                                                                                                                                                                                                                                                                                                                                                                             | 1210641446                             | S05207TC4M1   | TYPE C 2P PG7 TF  | RANSPARENT NBR | R PROFILE GASI | KET                             | C4           | 230V                         | AMBER LED                        |                      |                 |                    |                            |           |
| 0641751         S05207TC4K2         TYPE C 2P PG7 TRANSPARENT NBR FLAT GASKET         C4         48V         AMBER LED           0650105         S05207TC42214         TYPE C 2P PG7 TRANSPARENT NBR FLAT GASKET IN NEUTRAL BAG         C4         24V         RED LED           0650552         S05207TC4525N         TYPE C 2P PG7 TRANSPARENT NBR FLAT GASKET IN BOX OF 200         C4         230V         RED LED           0640183         S05207TS0H1         TYPE C 2P PG7 TRANSPARENT NBR PROFILE GASKET         S0         24V         AMBER LED                                                                                                                                                                                                                                                                                                                                                                                                                                                                                                                                                                                                                                                                                                                                                                                                                                                                                                                                                                                                                                                                                                                                                                                                                                                                                                                                                                                                                                                                                                                                                                     | 1210641459                             | S05207TC424   | TYPE C 2P PG7 TF  | RANSPARENT WHI | TE SILICON FLA | T GASKET                        | C4           | 24V                          | RED LED                          |                      |                 |                    |                            |           |
| 0650105 S05207TC42214 TYPE C 2P PG7 TRANSPARENT NBR FLAT GASKET IN NEUTRAL BAG C4 24V RED LED 0650552 S05207TC4525N TYPE C 2P PG7 TRANSPARENT NBR FLAT GASKET IN BOX OF 200 C4 230V RED LED 0640183 S05207TS0H1 TYPE C 2P PG7 TRANSPARENT NBR PROFILE GASKET S0 24V AMBER LED                                                                                                                                                                                                                                                                                                                                                                                                                                                                                                                                                                                                                                                                                                                                                                                                                                                                                                                                                                                                                                                                                                                                                                                                                                                                                                                                                                                                                                                                                                                                                                                                                                                                                                                                                                                                                                                  | 1210641486                             | S052M2TC4B1   | TYPE C 2P M12x1.5 | TRANSPARENT N  | VBR PROFILE G  | ASKET                           | C4           | 24V                          | GREEN LED                        |                      |                 |                    |                            |           |
| 0650552 S05207TC4525N TYPE C 2P PG7 TRANSPARENT NBR FLAT GASKET IN BOX OF 200 C4 230V RED LED 0640183 S05207TS0H1 TYPE C 2P PG7 TRANSPARENT NBR PROFILE GASKET S0 24V AMBER LED                                                                                                                                                                                                                                                                                                                                                                                                                                                                                                                                                                                                                                                                                                                                                                                                                                                                                                                                                                                                                                                                                                                                                                                                                                                                                                                                                                                                                                                                                                                                                                                                                                                                                                                                                                                                                                                                                                                                                | 1210641751                             | S05207TC4K2   | TYPE C 2P PG7 TF  | RANSPARENT NBR | R FLAT GASKET  |                                 | C4           | 48V                          | AMBER LED                        |                      |                 |                    |                            |           |
| 0640183 S05207TS0H1 TYPE C 2P PG7 TRANSPARENT NBR PROFILE GASKET S0 24V AMBER LED                                                                                                                                                                                                                                                                                                                                                                                                                                                                                                                                                                                                                                                                                                                                                                                                                                                                                                                                                                                                                                                                                                                                                                                                                                                                                                                                                                                                                                                                                                                                                                                                                                                                                                                                                                                                                                                                                                                                                                                                                                              | 1210650105                             | S05207TC42214 | TYPE C 2P PG7 TF  | RANSPARENT NBR | R FLAT GASKET  | Γ IN NEUTRAL BA                 | 5 C4         | 24V                          | RED LED                          |                      |                 |                    |                            |           |
|                                                                                                                                                                                                                                                                                                                                                                                                                                                                                                                                                                                                                                                                                                                                                                                                                                                                                                                                                                                                                                                                                                                                                                                                                                                                                                                                                                                                                                                                                                                                                                                                                                                                                                                                                                                                                                                                                                                                                                                                                                                                                                                                | 1210650552                             | S05207TC4525N | TYPE C 2P PG7 TF  | RANSPARENT NBR | R FLAT GASKET  | IN BOX OF 200                   | C4           | 230V                         | RED LED                          |                      |                 |                    |                            |           |
| 0641799 S052M2TC322 TYPE C 2P M12x1.5 TRANSPARENT NBR FLAT GASKET C3 24V RED LED                                                                                                                                                                                                                                                                                                                                                                                                                                                                                                                                                                                                                                                                                                                                                                                                                                                                                                                                                                                                                                                                                                                                                                                                                                                                                                                                                                                                                                                                                                                                                                                                                                                                                                                                                                                                                                                                                                                                                                                                                                               | 1210640183                             | S05207TS0H1   | TYPE C 2P PG7 TF  | RANSPARENT NBR | R PROFILE GASH | KET                             | S0           | 24V                          | AMBER LED                        |                      |                 |                    |                            |           |
|                                                                                                                                                                                                                                                                                                                                                                                                                                                                                                                                                                                                                                                                                                                                                                                                                                                                                                                                                                                                                                                                                                                                                                                                                                                                                                                                                                                                                                                                                                                                                                                                                                                                                                                                                                                                                                                                                                                                                                                                                                                                                                                                | 1210641799                             | S052M2TC322   | TYPE C 2P M12×1.5 | TRANSPARENT N  | NBR FLAT GASI  | KET                             | С3           | 24V                          | RED LED                          |                      |                 |                    |                            |           |
|                                                                                                                                                                                                                                                                                                                                                                                                                                                                                                                                                                                                                                                                                                                                                                                                                                                                                                                                                                                                                                                                                                                                                                                                                                                                                                                                                                                                                                                                                                                                                                                                                                                                                                                                                                                                                                                                                                                                                                                                                                                                                                                                | 1210650552<br>1210640183<br>1210641799 | S05207TS0H1   | TYPE C 2P PG7 TF  | RANSPARENT NBR | R PROFILE GASH | KET                             | S0           | 24V                          | AMBER LED                        |                      |                 |                    |                            |           |
|                                                                                                                                                                                                                                                                                                                                                                                                                                                                                                                                                                                                                                                                                                                                                                                                                                                                                                                                                                                                                                                                                                                                                                                                                                                                                                                                                                                                                                                                                                                                                                                                                                                                                                                                                                                                                                                                                                                                                                                                                                                                                                                                |                                        |               |                   |                |                | 777<br>005<br>005               | IALITY GENER | RAL TOLERAN                  | ICES DIME                        | NSION STYLE          | SCALE           | DESIGN UNITS       | → THIRD AN                 | <u>-</u>  |
| で変数 QUALITY GENERAL TOLERANCES DIMENSION STYLE SCALE DESIGN UNITS A THIRD ANG                                                                                                                                                                                                                                                                                                                                                                                                                                                                                                                                                                                                                                                                                                                                                                                                                                                                                                                                                                                                                                                                                                                                                                                                                                                                                                                                                                                                                                                                                                                                                                                                                                                                                                                                                                                                                                                                                                                                                                                                                                                  |                                        |               |                   |                |                | 2012/11<br>2012/11<br>2012/112. | MBOLS (UNLE  | SS SPECIFIED                 | ) MI<br>NCH DRAWN BY<br>JOCONNOR | M ONLY  DATE 2011/05 | <b>2:1</b>      | S05 SER            | → PROJEĆŤIÌ<br>I <b>ES</b> | <u>1C</u> |
| OUALITY SYMBOLS OUALITY SYMBOL |                                        |               |                   |                |                | 1-70 NET                        | 3 PLACE      | S ± ±-                       | CHECKED BY                       | DATE                 |                 | INTERNAL TH        | HREAD                      |           |
| OUALITY SYMBOLS  OUALIT |                                        |               |                   |                |                | 172 ~ EN S                      | /=0 2 PLACE  | S ± 0.1 ± -                  | DMAHER                           | 2011/05              | 5/11            |                    |                            |           |
| OUALITY SYMBOLS  OUALIT |                                        |               |                   |                |                | <b>声</b>    A 本 本 当             | 1 PLACE      | E  ± 0.2  ±-                 | APPROVED I                       | BY DATE<br>2011/05   | 1/25 molex M    | IOLEX INCOR        | PORATED                    |           |
| OUALITY SYMBOLS  OUALIT |                                        |               |                   |                |                | 9 = 35 = 5                      |              | angular ±                    | MATERIAL N                       | 0.<br>ZVII/UD        | DOCUMENT NO.    |                    | SHEI                       | ET NO     |
| OUALITY SYMBOLS  WHO SYMBOLS  INTERNAL THREAD  WHO SYMBOLS  WHO SYMBOLS  INTERNAL THREAD  ANGULAR ±  APPROVED BY  ANGULAR ±                                                                                                                                                                                                                                                                                                                                                                                                                                                                                                                                                                                                                                                                                                                                                                                                                                                                                                                                                                                                                                                                                                                                                                                                                                                         |                                        |               |                   |                |                |                                 | DRAFT        | WHERE APPLIC                 | TABLE SEE                        | CHART                | S               | 5D-121064-001      | 2 0                        |           |
| OUALITY SYMBOLS  WHO SYMBOLS  INTERNAL THREAD  WHERE APPLICABLE  ANGULAR ± EFOLAN  ON APPROVED BY  ON APPROVED BY  ANGULAR ± EFOLAN  ON APPROVED BY  ON AP                         |                                        |               |                   |                |                | <u>varana</u>                   | \w/IT        | MUST REMAIN<br>HIN DIMENSION | SIZE THI                         | S DRAWING CO         | ONTAINS INFORMA | ATION THAT IS PROF | PRIETARY TO M              | OLEX      |
| Martial No.   Drawing Ontains information that is proprietary to moil                                                                                                                                                                                                                                                                                                                                                                                                                                                                                                                                                                                                                                                                                                                                                                                                                                                                                                                                                                                                                                                                                                                                                                                                                                                                                                                                                                                                                                                                                                                                                                                                                                                                                                                                                                                                                                                                                                                                                                                                                                                          |                                        |               |                   |                |                | B  ≩                            | 4411         | I III V DII ILINOIOIN        | ~   <i>⊢</i> \∠  <b>INCO</b>     | RPORATED A           | ND SHOULD NOT   | BE USED WITHOUT    | WRITTEN PERMI              | 5510      |