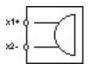

### Wiring diagram

Series > 01 > Accessories > Front > Lens plastic > 14-810.918 - Buzzer Stand: 13.02.2012