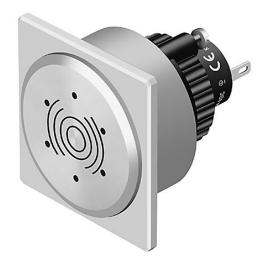

### 14-810.918 - Buzzer

Attention: The preview is based on a sample product. This can differ from your current configuration.

#### Front

Front shape Front dimension Front cap material Front cap colour

Other Attributes Weight Operating voltage

IP-Rating Front protection

**Connection Method** Terminal

Function Buzzer Ø 30.5 mm flush mounting

round Ø 35 mm Aluminium natural

0.016 kg 24 V DC

IP 40

Solder 2.8 x 0.5 mm

eao

Series > 01 > Accessories > Front > Lens plastic > 14-810.918 - Buzzer Stand: 13.02.2012