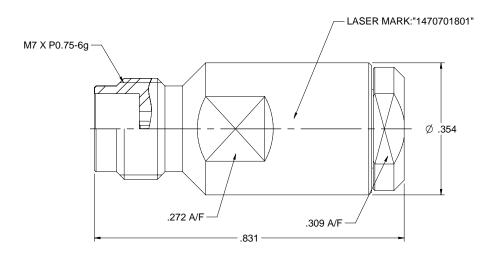

#### 1. MATERIAL & FINISH:

- 1.1 BODY, BOLT & NUT: PASSIVATED STAINLESS STEEL
- 1.2 CONTACT PIN: GOLD PLATED BERYLLIUM COPPER
- 1.3 INSULATOR: PEEK NATURAL
- 1.4 BODY: GOLD PLATED BRASS
- 1.5 RESISTOR: 50 OHMS ±1% 1/4 W

# 2. ELECTRICAL:

- 2.1 IMPEDANCE: 50 OHMS
- 2.2 FREQUENCY RANGE: 0-50 GHz
- 2.3 RETURN LOSS: -20DB MAX

| @ cinch                                                                                                                                                                                                                                                                                                                                                                                                                                                                                                                                                                                                                                                                                                                                                                                                                                                                                                                                                                                                                                                                                                                                                                                                                                                                                                                                                                                                                                                                                                                                                                                                                                                                                                                                                                                                                                                                                                                                                                                                                                                                                                                        | Model No. 14                          | 7-0701-801 | Johnson                                  |                         |           |       |        |
|--------------------------------------------------------------------------------------------------------------------------------------------------------------------------------------------------------------------------------------------------------------------------------------------------------------------------------------------------------------------------------------------------------------------------------------------------------------------------------------------------------------------------------------------------------------------------------------------------------------------------------------------------------------------------------------------------------------------------------------------------------------------------------------------------------------------------------------------------------------------------------------------------------------------------------------------------------------------------------------------------------------------------------------------------------------------------------------------------------------------------------------------------------------------------------------------------------------------------------------------------------------------------------------------------------------------------------------------------------------------------------------------------------------------------------------------------------------------------------------------------------------------------------------------------------------------------------------------------------------------------------------------------------------------------------------------------------------------------------------------------------------------------------------------------------------------------------------------------------------------------------------------------------------------------------------------------------------------------------------------------------------------------------------------------------------------------------------------------------------------------------|---------------------------------------|------------|------------------------------------------|-------------------------|-----------|-------|--------|
| The state of the s | RoHS2                                 | Cage Code  | Title: TERMINATION JACK,50<br>OHMS.2.4mm |                         |           |       |        |
| This PROPRETARY Document<br>is properly of Crick Connectivity<br>Solutions. It is confidential in<br>nature, non-tigrightable, and                                                                                                                                                                                                                                                                                                                                                                                                                                                                                                                                                                                                                                                                                                                                                                                                                                                                                                                                                                                                                                                                                                                                                                                                                                                                                                                                                                                                                                                                                                                                                                                                                                                                                                                                                                                                                                                                                                                                                                                             | UNLESS CHARMES SPECIFIED<br>UNITS MOH |            | Drawi                                    | ng No.                  |           |       | Rev.   |
| understanding that it is not<br>trained or soured without<br>permission and its returnable<br>upon demand.                                                                                                                                                                                                                                                                                                                                                                                                                                                                                                                                                                                                                                                                                                                                                                                                                                                                                                                                                                                                                                                                                                                                                                                                                                                                                                                                                                                                                                                                                                                                                                                                                                                                                                                                                                                                                                                                                                                                                                                                                     | .XXX ±.02                             | Betty.Yu   | 147-0701-801                             |                         | 001       |       |        |
| INTERPRET DRAWING IN<br>ACCORDANCE WITH ASME<br>Y14.5-2009.                                                                                                                                                                                                                                                                                                                                                                                                                                                                                                                                                                                                                                                                                                                                                                                                                                                                                                                                                                                                                                                                                                                                                                                                                                                                                                                                                                                                                                                                                                                                                                                                                                                                                                                                                                                                                                                                                                                                                                                                                                                                    | .XXXX ±.01<br>ANGLES ±5*              | 10/19/2017 | C                                        | DO NOT SCALE<br>DRAWING | NONE NONE | Sheet | 1 of 1 |