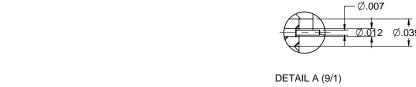

| MODEL NO.    | PACKAGING       |
|--------------|-----------------|
| 147-0701-832 | ONE PCS PER BAG |





















## 1. MATERIAL & FINISH:

- 1.1 MAIN BODY: PASSIVATED STAINLESS STEEL
- 1.2 MOUNTING BODY: NICKEL PLATED BRASS
- 1.3 CONTACT PIN: GOLD PLATED BERYLLIUM COPPER
- 1.4 MAIN INSULATOR: ULTEM 1000,AMBER
- 1.5 MOUNTING INSULATOR: PTFE, WHITE
- 1.6 WASHER, BOLT: STAINLESS STEEL

## 2. ELECTRICAL:

- 2.1 IMPEDANCE: 50 OHMS
- 2.2 FREQUENCY RANGE: DC-50 GHz
- 2.3 RETURN LOSS: -20DB MAX
- 2.4 DIELECTRIC WITHSTANDING VOLTAGE: 500 VRMS MIN
- 2.5 CONTACT RESISTANCE:
  - 2.5.1 CENTER CONTACT: 4 MILLIOHMS MAX
  - 2.5.2 OUTER CONTACT: 2.5 MILLIOHMS MAX

## 3. MECHANICAL:

3.1 DURABILITY: 500CYCLES MIN

## 4. ENVIRONMENT:

- 4.1 OPERATING TEMPERATURE: -55 TO 125°C
- 4.2 THERMAL SHOCK: MIL-STD-202, METHOD 107, CONDITION B.
- 4.3 SHOCK: MIL-STD-202, METHOD 213, CONDITION I
- 4.4 VIBRATION: M