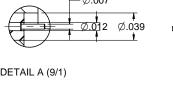

| MODEL NO.    | PACKAGING       |
|--------------|-----------------|
| 147-0701-832 | ONE PCS PER BAG |





















## 1. MATERIAL & FINISH:

- 1.1 MAIN BODY: PASSIVATED STAINLESS STEEL
- 1.2 MOUNTING BODY: NICKEL PLATED BRASS
- 1.3 CONTACT PIN: GOLD PLATED BERYLLIUM COPPER
- 1.4 MAIN INSULATOR: ULTEM 1000,AMBER
- 1.5 MOUNTING INSULATOR: PTFE, WHITE
- 1.6 WASHER, BOLT: STAINLESS STEEL

## 2. ELECTRICAL:

- 2.1 IMPEDANCE: 50 OHMS
- 2.2 FREQUENCY RANGE: DC-50 GHz
- 2.3 RETURN LOSS: -20DB MAX
- 2.4 DIELECTRIC WITHSTANDING VOLTAGE: 500 VRMS MIN
- 2.5 CONTACT RESISTANCE:
  - 2.5.1 CENTER CONTACT: 4 MILLIOHMS MAX
  - 2.5.2 OUTER CONTACT: 2.5 MILLIOHMS MAX

## 3. MECHANICAL:

3.1 DURABILITY: 500CYCLES MIN

## 4. ENVIRONMENT:

- 4.1 OPERATING TEMPERATURE: -55 TO 125°C
- 4.2 THERMAL SHOCK: MIL-STD-202, METHOD 107, CONDITION B.
- 4.3 SHOCK: MIL-STD-202, METHOD 213, CONDITION I
- 4.4 VIBRATION: MIL