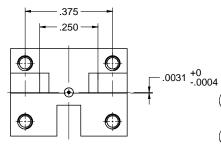

| MODEL NO.    | PACKAGING       |
|--------------|-----------------|
| 147-0701-832 | ONE PCS PER BAG |





















## 1. MATERIAL & FINISH:

- 1.1 MAIN BODY: PASSIVATED STAINLESS STEEL
- 1.2 MOUNTING BODY: NICKEL PLATED BRASS
- 1.3 CONTACT PIN: GOLD PLATED BERYLLIUM COPPER
- 1.4 MAIN INSULATOR: ULTEM 1000,AMBER
- 1.5 MOUNTING INSULATOR: PTFE, WHITE
- 1.6 WASHER, BOLT: STAINLESS STEEL

## 2. ELECTRICAL:

- 2.1 IMPEDANCE: 50 OHMS
- 2.2 FREQUENCY RANGE: DC-50 GHz
- 2.3 RETURN LOSS: -20DB MAX
- 2.4 DIELECTRIC WITHSTANDING VOLTAGE: 500 VRMS MIN
- 2.5 CONTACT RESISTANCE:
  - 2.5.1 CENTER CONTACT: 4 MILLIOHMS MAX
  - 2.5.2 OUTER CONTACT: 2.5 MILLIOHMS MAX

## 3. MECHANICAL:

3.1 DURABILITY: 500CYCLES MIN

## 4. ENVIRONMENT:

- 4.1 OPERATING TEMPERATURE: -55 TO 125°C
- 4.2 THERMAL SHOCK: MIL-STD-202, METHOD 107, CONDITION B.
- 4.3 SHOCK: MIL-STD-202, METHOD 213, CONDITION I
- 4.4 VIBRATION: MIL-STD-202,