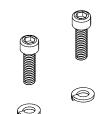

## 1. MATERIAL & FINISH:

- 1.1 MAIN BODY: PASSIVATED STAINLESS STEEL
- 1.2 MOUNTING BODY: NICKEL PLATED BRASS
- 1.3 CONTACT PIN: GOLD PLATED BERYLLIUM COPPER
- 1.4 MAIN INSULATOR: ULTEM 1000,AMBER
- 1.5 MOUNTING INSULATOR: PTFE, WHITE
- 1.6 WASHER, BOLT: STAINLESS STEEL