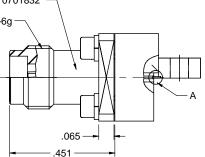

| MODEL NO.    | PACKAGING       |
|--------------|-----------------|
| 147-0701-832 | ONE PCS PER BAG |