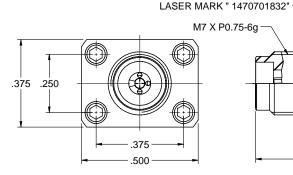

| MODEL NO.    | PACKAGING       |
|--------------|-----------------|
| 147-0701-832 | ONE PCS PER BAG |