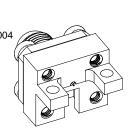

## 1. MATERIAL & FINISH:

- 1.1 MAIN BODY: PASSIVATED STAINLESS STEEL
- 1.2 MOUNTING BODY: NICKEL PLATED BRASS
- 1.3 CONTACT PIN: GOLD PLATED BERYLLIUM COPPER
- 1.4 MAIN INSULATOR: ULTEM 1000,AMBER
- 1.5 MOUNTING INSULATOR: PTFE, WHITE
- 1.6 WASHER, BOLT: STAINLESS STEEL