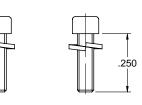

| MODEL NO.    | PACKAGING       |
|--------------|-----------------|
| 147-0701-832 | ONE PCS PER BAG |





















## 1. MATERIAL & FINISH:

- 1.1 MAIN BODY: PASSIVATED STAINLESS STEEL
- 1.2 MOUNTING BODY: NICKEL PLATED BRASS
- 1.3 CONTACT PIN: GOLD PLATED BERYLLIUM COPPER
- 1.4 MAIN INSULATOR: ULTEM 1000,AMBER
- 1.5 MOUNTING INSULATOR: PTFE, WHITE
- 1.6 WASHER, BOLT: STAINLESS STEEL

## 2. ELECTRICAL:

- 2.1 IMPEDANCE: 50 OHMS
- 2.2 FREQUENCY RANGE: DC-50 GHz
- 2.3 RETURN LOSS: -20DB MAX
- 2.4 DIELECTRIC WITHSTANDING VOLTAGE: 500 VRMS MIN
- 2.5 CONTACT RESISTANCE:
  - 2.5.1 CENTER CONTACT: 4 MILLIOHMS MAX
  - 2.5.2 OUTER CONTACT: 2.5 MILLIOHMS MAX

## 3. MECHANICAL:

3.1 DURABILITY: 500CYCLES MIN

## 4. ENVIRONMENT:

- 4.1 OPERATING TEMPERATURE: -55 TO 125°C
- 4.2 THERMAL SHOCK: MIL-STD-202, METHOD 107, CONDITION B.
- 4.3 SHOCK: MIL-STD-202, METHOD 213, CONDITION I
- 4.4 VIBRATION: MIL-S