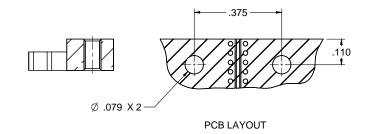

| MODEL NO.    | PACKAGING       |
|--------------|-----------------|
| 147-0701-832 | ONE PCS PER BAG |