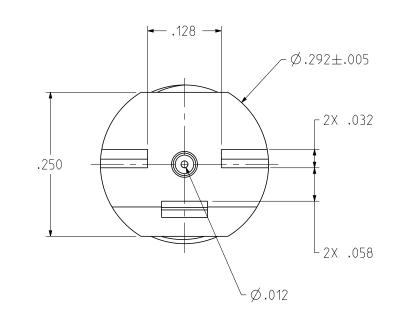

PART NUMBER 147-0731-201

## NOTES:

- 1. MATERIALS AND FINISH: 1.1 BODIES: GOLD PLATED BRASS 1.2 CONTACT: GOLD PLATED BERYLLIUM COPPER 1.3 INSULATOR: PTFE 2. ELECTRICAL SPECIFICATIONS: 2.1 IMPEDANCE: 50 OHMS 2.2 FREQUENCY RANGE: DC-50 GHz 2.3 VSWR: 1.50 MAX 2.4 WORKING VOLTAGE: 150 VRMS MAX AT SEA LEVEL 2.5 DIELECTRIC WITHSTANDING VOLTAGE: 500 VRMS MIN AT SEA LEVEL 2.6 INSULATION RESISTANCE: 5000 MEGOHM MIN 2.7 CONTACT RESISTANCE: 2.7.1 CENTER CONTACT - INTIAL 4.0 MILLIOHM MAX, AFTER ENVIRONMENTAL NOT APPLICABLE 2.7.2 OUTER CONDUCTOR - INITIAL 2.5 MILLIOHM MAX, AFTER ENVIRONMENTAL NOT APPLICABLE 3. MECHANICAL SPECIFICATIONS: 3.1 ENGAGEMENT/DISENGAGEMENT FORCE: 2 INCH-POUNDS MAX 3.2 MATING TORQUE: 7 TO 10 INCH-POUNDS 3.3 DURABILITY: 500 CYCLES MIN
- 4. ENVIRONMENTAL: (MEETS OR EXCEEDS THE APPLICABLE PARAGRAPH OF MIL-PRF-39012) 4.1 THERMAL SHOCK: MIL-STD-202, METHOD 107, CONDITION B 4.2 OPERATING TEMPERATURE: -65 °C TO 165 °C 4.3 CORROSION: MIL-STD-202, METHOD 101, CONDITION B 4.4 SHOCK: MIL-STD-202, METHOD 213, CONDITION | 4.5 VIBRATION: MIL-STD-202, METHOD 204, CONDITION D 4.6 MOISTURE RESISTANCE: MIL-STD-202, METHOD 106