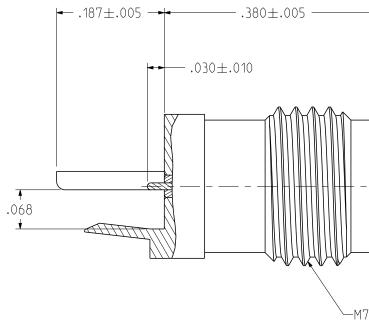

PART NUMBER 147-0731-201

## NOTES:

- 1. MATERIALS AND FINISH: 1.1 BODIES: GOLD PLATED BRASS 1.2 CONTACT: GOLD PLATED BERYLLIUM COPPER 1.3 INSULATOR: PTFE 2. ELECTRICAL SPECIFICATIONS: 2.1 IMPEDANCE: 50 OHMS 2.2 FREQUENCY RANGE: DC-50 GHz 2.3 VSWR: 1.50 MAX 2.4 WORKING VOLTAGE: 150 VRMS MAX AT SEA LEVEL 2.5 DIELECTRIC WITHSTANDING VOLTAGE: 500 VRMS MIN AT SEA LEVEL 2.6 INSULATION RESISTANCE: 5000 MEGOHM MIN 2.7 CONTACT RESISTANCE: 2.7.1 CENTER CONTACT - INTIAL 4.0 MILLIOHM MAX, AFTER ENVIRONMENTAL NOT APPLICABLE 2.7.2 OUTER CONDUCTOR - INITIAL 2.5 MILLIOHM MAX, AFTER ENVIRONMENTAL NOT APPLICABLE 3. MECHANICAL SPECIFICATIONS: 3.1 ENGAGEMENT/DISENGAGEMENT FORCE: 2 INCH-POUNDS MAX 3.2 MATING TORQUE: 7 TO 10 INCH-POUNDS 3.3 DURABILITY: 500 CYCLES MIN
- 4. ENVIRONMENTAL: (MEETS OR EXCEEDS THE APPLICABLE PARAGRAPH OF MIL-PRF-39012) 4.1 THERMAL SHOCK: MIL-STD-202, METHOD 107, CONDITION B 4.2 OPERATING TEMPERATURE: -65 °C TO 165 °C 4.3 CORROSION: MIL-STD-202, METHOD 101, CONDITION B 4.4 SHOCK: MIL-STD-202, METHOD 213, CONDITION | 4.5 VIBRATION: MIL-STD-202, METHOD 204, CONDITION D 4.6 MOISTURE RESISTANCE: MIL-STD-202, METHOD 106