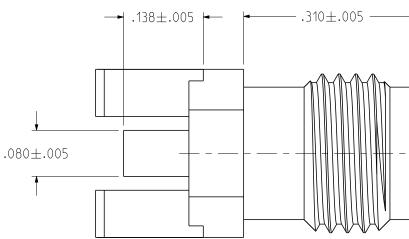

PART NUMBER 147-0731-201

## NOTES:

- 1. MATERIALS AND FINISH: 1.1 BODIES: GOLD PLATED BRASS 1.2 CONTACT: GOLD PLATED BERYLLIUM COPPER 1.3 INSULATOR: PTFE 2. ELECTRICAL SPECIFICATIONS: 2.1 IMPEDANCE: 50 OHMS 2.2 FREQUENCY RANGE: DC-50 GHz 2.3 VSWR: 1.50 MAX 2.4 WORKING VOLTAGE: 150 VRMS MAX AT SEA LEVEL 2.5 DIELECTRIC WITHSTANDING VOLTAGE: 500 VRMS MIN AT SEA LEVEL 2.6 INSULATION RESISTANCE: 5000 MEGOHM MIN 2.7 CONTACT RESISTANCE: 2.7.1 CENTER CONTACT - INTIAL 4.0 MILLIOHM MAX, AFTER ENVIRONMENTAL NOT APPLICABLE 2.7.2 OUTER CONDUCTOR - INITIAL 2.5 MILLIOHM MAX, AFTER ENVIRONMENTAL NOT APPLICABLE 3. MECHANICAL SPECIFICATIONS: 3.1 ENGAGEMENT/DISENGAGEMENT FORCE: 2 INCH-POUNDS MAX 3.2 MATING TORQUE: 7 TO 10 INCH-POUNDS 3.3 DURABILITY: 500 CYCLES MIN
- 4. ENVIRONMENTAL: (MEETS OR EXCEEDS THE APPLICABLE PARAGRAPH OF MIL-PRF-39012) 4.1 THERMAL SHOCK: MIL-STD-202, METHOD 107, CONDITION B 4.2 OPERATING TEMPERATURE: -65 °C TO 165 °C 4.3 CORROSION: MIL-STD-202, METHOD 101, CONDITION B 4.4 SHOCK: MIL-STD-202, METHOD 213, CONDITION | 4.5 VIBRATION: MIL-STD-202, METHOD 204, CONDITION D 4.6 MOISTURE RESISTANCE: MIL-STD-202, METHOD 106