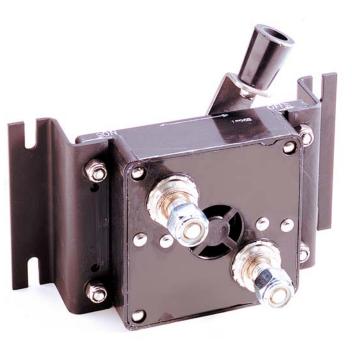

# **Series 15250**

## **Battery Disconnect Switch**

### **Specifications**

**Applications:** A non-fused current interrupt disconnect designed for opening the circuit between a battery and the complete electrical load of a battery-powered system.

**Rating:** 400A continuous, 50Vac/Vdc. Vehicle cranking and max. surge currents to 2000A (based on 20% duty cycle with ON times of 5 seconds max.).

Temperature Rating: -40°F (-40°C) to 150°F (65°C).

Termination: 1/2-13 Copper alloy stud.

Torque Rating: 420 in-lbs (47.5N•m) max.

**Mounting Torque Rating:** With mounting brackets: 48 in-lbs (5.4N•m) max; without mounting brackets: 10 in-lbs (1.1N•m) max.