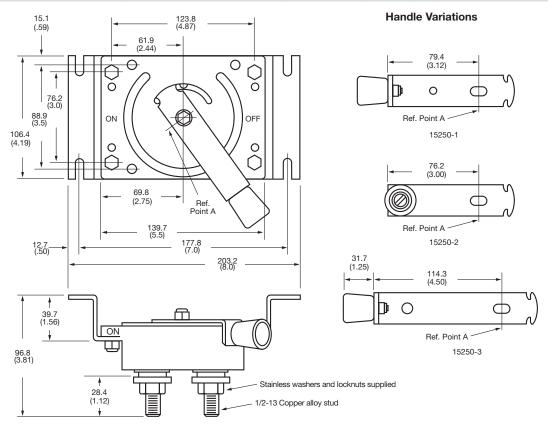

Temperature Rating: -40°F (-40°C) to 150°F (65°C).

Termination: 1/2-13 Copper alloy stud.

Torque Rating: 420 in-lbs (47.5N•m) max.

**Mounting Torque Rating:** With mounting brackets: 48 in-lbs (5.4N•m) max; without mounting brackets: 10 in-lbs (1.1N•m) max.

### Options

Handles: Three handle styles available. Other: Lubricant-filled body with silicone sealant.

#### Part Numbering System

Dimensions - mm(in) (15250-1b Shown) (Dims. shown are for reference only. Consult factory for latest prints)