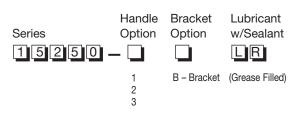

### Options

Handles: Three handle styles available. Other: Lubricant-filled body with silicone sealant.

#### Part Numbering System

Dimensions - mm(in) (15250-1b Shown) (Dims. shown are for reference only. Consult factory for latest prints)