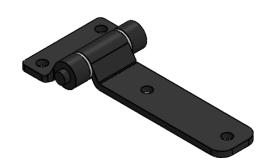

MATERIAL: SEE NOTES

Part ID: 11/005/ Project: 5

1160256 Project: P020750-2

1 of 1

ISSUE

TITLE:

LEAF HINGE

DWG. No.