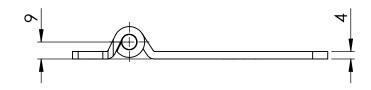

NOTE

MATERIAL BODY: STEEL

PIN: STAINLESS STEEL

FINISH: BLACK COATED

© 2013 Essentra Components. All rights reserved. Registered in England, Company No. 547495. Registered Office: Avebury House, 201-249 Avebury Boulevard, Milton Keynes, MK9 1AU

MATERIAL: SEE NOTES

Part ID: 11/005/ Project: 5

1160256 Project: P020750-2

1 of 1

ISSUE

TITLE:

LEAF HINGE

DWG. No.