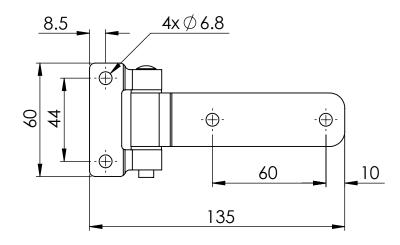

NOTE

MATERIAL BODY: STEEL

PIN: STAINLESS STEEL

FINISH: BLACK COATED

© 2013 Essentra Components. All rights reserved. Registered in England, Company No. 547495. Registered Office: Avebury House, 201-249 Avebury Boulevard, Milton Keynes, MK9 1AU

## **UNLESS OTHERWISE STATED**

| ALL DIMENSIONS IN mm                       |                                                                                         | DO NOT SCALE                                           |
|--------------------------------------------|-----------------------------------------------------------------------------------------|--------------------------------------------------------|
| LINEAR TO <u>SIZE</u> 0-10mm >10-30 >30-50 | LERANCE<br>(0) (0.0) (0.00)<br>±0.5 ±0.15 ±0.10<br>±0.5 ±0.20 ±0.15<br>±0.5 ±0.30 ±0.20 | THIRD ANGLE PROJECTIO                                  |
| >50-100<br>>50-100<br>>100-200             | ±0.8 ±0.50 ±0.25<br>±1.5 ±0.80 ±0.40                                                    | ANGULAR TOLERANCE ±0.5 DEGREE UNSPECIFIED RADII 0.25mm |

MATERIAL: SEE NOTES

Part ID: 11/005/ Project: 5

1160256 Project: P020750-2

1 of 1

ISSUE

TITLE:

LEAF HINGE

DWG. No.