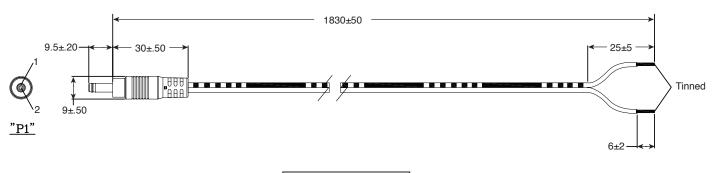

## **Cable Assembly**

172-181162-E

Date Last Revised: 4/9/19

| CONNECTION |                |
|------------|----------------|
| P1         | COLOR          |
| 1          | GRAY           |
| 2          | GRAY/BLACKLINE |

**DIMENSIONS: mm** 

| SPECIFICATIONS        |                                                                          |  |
|-----------------------|--------------------------------------------------------------------------|--|
| Operation Temperature | -10°C~+80°C                                                              |  |
| Insulation Resistance | DC/250V 5MΩ Min.                                                         |  |
| Withstand Voltage     | AC/250V 5mA, For one minute                                              |  |
| Continuity Test       | 100%                                                                     |  |
| Continuity Resistance | 3Ω Max.                                                                  |  |
| Tensile Strength      | DC/M/1.35x3.5 Overmold to cable shall withstand 3Kgf pull min for minute |  |
| RoHS Compliant        |                                                                          |  |