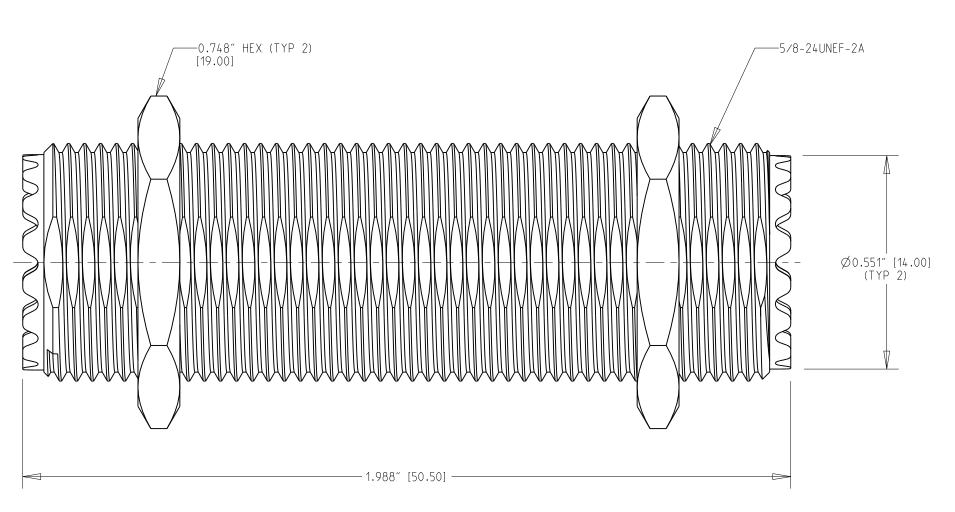

| UNLESS OTHERWISE SPECIFIED, DIMENSIONS ARE IN INCHES AND TOLERANCES ARE: 2 PLACE DECIMAL 3 PLACE DECIMAL ANGLES ±.015 (0,381 mm) ±.005 (0,127 mm) ± 1°                                                                                  | MATERIAL  | DRAWN<br>G.R.S | DATE<br>29-Mar-11 | UNF FEMALE TO FEMALE           | Amp          | henol      |          |
|-----------------------------------------------------------------------------------------------------------------------------------------------------------------------------------------------------------------------------------------|-----------|----------------|-------------------|--------------------------------|--------------|------------|----------|
| NOTICE - These drawings, specifications, or other data (I) are, and remain the property of Amphenol Corp. (2) must be returned upon request; and (3) are                                                                                |           | ENGINEER       | DATE              | THREADED ADAPTER WITH HEX NUTS | Connex       |            |          |
| confidential and not to be disclosed to any person other than those to whom they are given by Amphenol Corp. The furnishing of these drawings, specifications, or                                                                       | REFERENCE | APPROVED       | DATE              |                                |              |            |          |
| other data by Amphenol Corp., or to any other person to anyone for any purpose is not to be regarded by implication or otherwise in any manner licensing, granting                                                                      | TASK-591  |                |                   |                                | SCALE: 4.0:1 | SHEET I OF | 1        |
| rights or permitting such holder or any other person to manufacture, use or sell any product, process or design, patented or otherwise, that may in any way be related to or disclosed by said drawings, specifications, or other data. |           | CAD FILE       |                   | DWG SIZE DRAWING NO            | 6.<br>82319  |            | rev<br>B |