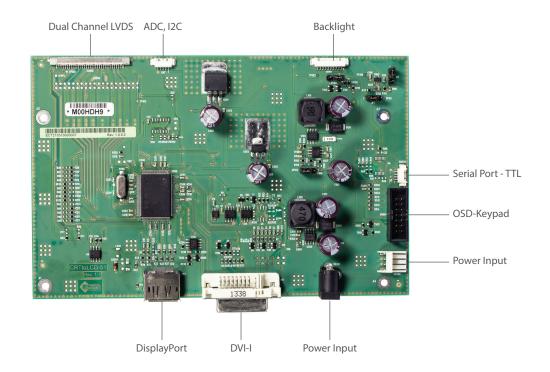

## CRTtoLCD-51-pro

- DVI-I incl. Analog-RGB and DisplayPort (DP) inputs up to WUXGA
- Display resolution up to WUXGA (1920x1200)
- Highest picture quality due to improved scaling algorithms
- Powerful software tools including Panel-Editor and Serial-API
- Scripting support

#### Description

The CRTtoLCD-51-pro is a highly integrated Full-HD-Flatpanel-Controller that allows connection of standard Analog RGB, DVI and DisplayPort sources to TFT-LCD flatpanels.

It includes all the necessary functionality to design a full featured LCD monitor.

From a single +12V DC power supply, the CRTtoLCD-51-pro generates all required supply voltages and power sequencing. LED or CCFL backlight dimming is supported and can be controlled by PWM or absolute voltage level.