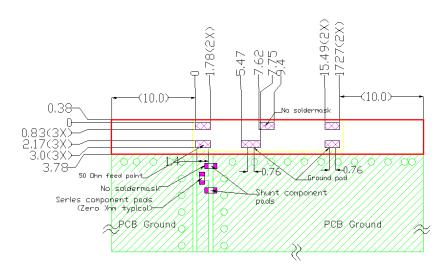

## **MOUNTING GUIDE**

Dimension: mm Diagrams is not into scale

NOTES: 1. Suggested matching component pads.

- 2. Antenna must be mounted on the edge of PCB.
- 3. NC = No connection (mechanical mounting pads).
- 4. No copper allowed in designated area on all PCB layers –
- 5. For more information please call TE.