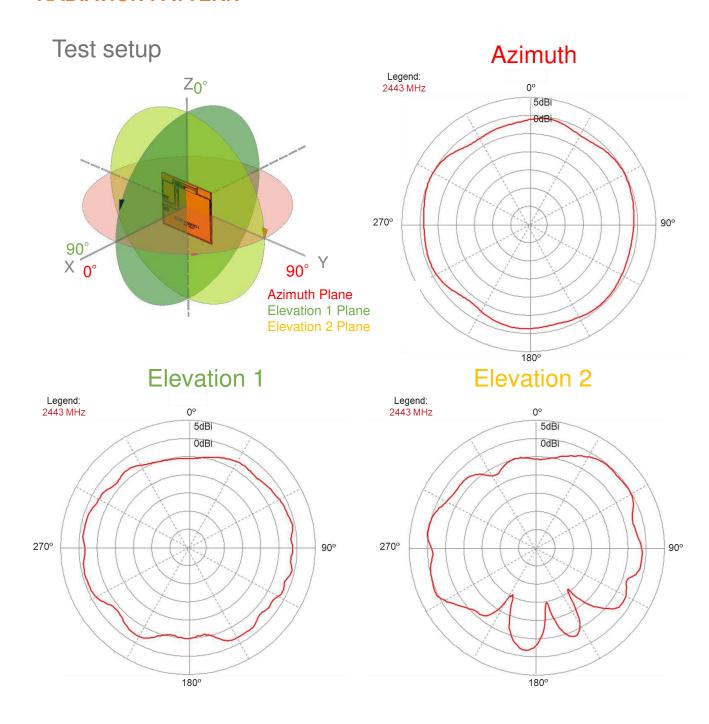

## **RADIATION PATTERN**

Data measured in free space and on reference ground plane of 29 mm length and 37 mm width, application data might vary