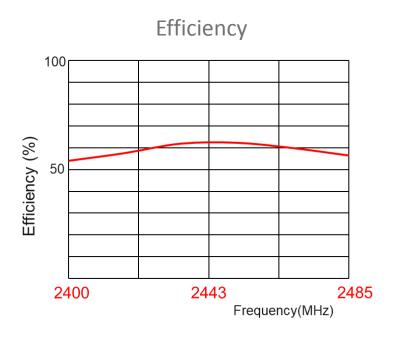

#### **SPECIFICATIONS**

| Frequency Range (MHz)                                                                                                                                                                                                                                                                                                                                                                                                                                                                                                                                                                                                                                                                                                                                                                                                                                                                                                                                                                                                                                                                                                                                                                                                                                                                                                                                                                                                                                                                                                                                                                                                                                                                                                                                                                                                                                                                                                                                                                                                                                                                                                          | 2400-2483.5                                                                    |
|--------------------------------------------------------------------------------------------------------------------------------------------------------------------------------------------------------------------------------------------------------------------------------------------------------------------------------------------------------------------------------------------------------------------------------------------------------------------------------------------------------------------------------------------------------------------------------------------------------------------------------------------------------------------------------------------------------------------------------------------------------------------------------------------------------------------------------------------------------------------------------------------------------------------------------------------------------------------------------------------------------------------------------------------------------------------------------------------------------------------------------------------------------------------------------------------------------------------------------------------------------------------------------------------------------------------------------------------------------------------------------------------------------------------------------------------------------------------------------------------------------------------------------------------------------------------------------------------------------------------------------------------------------------------------------------------------------------------------------------------------------------------------------------------------------------------------------------------------------------------------------------------------------------------------------------------------------------------------------------------------------------------------------------------------------------------------------------------------------------------------------|--------------------------------------------------------------------------------|
| VSWR                                                                                                                                                                                                                                                                                                                                                                                                                                                                                                                                                                                                                                                                                                                                                                                                                                                                                                                                                                                                                                                                                                                                                                                                                                                                                                                                                                                                                                                                                                                                                                                                                                                                                                                                                                                                                                                                                                                                                                                                                                                                                                                           | < 2.0:1                                                                        |
| Average Efficiency                                                                                                                                                                                                                                                                                                                                                                                                                                                                                                                                                                                                                                                                                                                                                                                                                                                                                                                                                                                                                                                                                                                                                                                                                                                                                                                                                                                                                                                                                                                                                                                                                                                                                                                                                                                                                                                                                                                                                                                                                                                                                                             | 60%                                                                            |
| Peak Gain                                                                                                                                                                                                                                                                                                                                                                                                                                                                                                                                                                                                                                                                                                                                                                                                                                                                                                                                                                                                                                                                                                                                                                                                                                                                                                                                                                                                                                                                                                                                                                                                                                                                                                                                                                                                                                                                                                                                                                                                                                                                                                                      | 0.4dBi                                                                         |
| Average Gain                                                                                                                                                                                                                                                                                                                                                                                                                                                                                                                                                                                                                                                                                                                                                                                                                                                                                                                                                                                                                                                                                                                                                                                                                                                                                                                                                                                                                                                                                                                                                                                                                                                                                                                                                                                                                                                                                                                                                                                                                                                                                                                   | -2.3dBi                                                                        |
| Power Handling                                                                                                                                                                                                                                                                                                                                                                                                                                                                                                                                                                                                                                                                                                                                                                                                                                                                                                                                                                                                                                                                                                                                                                                                                                                                                                                                                                                                                                                                                                                                                                                                                                                                                                                                                                                                                                                                                                                                                                                                                                                                                                                 | 10 Watt cw                                                                     |
| Feed Point Impedance                                                                                                                                                                                                                                                                                                                                                                                                                                                                                                                                                                                                                                                                                                                                                                                                                                                                                                                                                                                                                                                                                                                                                                                                                                                                                                                                                                                                                                                                                                                                                                                                                                                                                                                                                                                                                                                                                                                                                                                                                                                                                                           | 50 ohms unbalanced                                                             |
| Polarization                                                                                                                                                                                                                                                                                                                                                                                                                                                                                                                                                                                                                                                                                                                                                                                                                                                                                                                                                                                                                                                                                                                                                                                                                                                                                                                                                                                                                                                                                                                                                                                                                                                                                                                                                                                                                                                                                                                                                                                                                                                                                                                   | Linear                                                                         |
| Size                                                                                                                                                                                                                                                                                                                                                                                                                                                                                                                                                                                                                                                                                                                                                                                                                                                                                                                                                                                                                                                                                                                                                                                                                                                                                                                                                                                                                                                                                                                                                                                                                                                                                                                                                                                                                                                                                                                                                                                                                                                                                                                           | 18.9 mm x 6.2 mm x 0.76 mm                                                     |
| Weight                                                                                                                                                                                                                                                                                                                                                                                                                                                                                                                                                                                                                                                                                                                                                                                                                                                                                                                                                                                                                                                                                                                                                                                                                                                                                                                                                                                                                                                                                                                                                                                                                                                                                                                                                                                                                                                                                                                                                                                                                                                                                                                         | < 0.2 g                                                                        |
| Mounting                                                                                                                                                                                                                                                                                                                                                                                                                                                                                                                                                                                                                                                                                                                                                                                                                                                                                                                                                                                                                                                                                                                                                                                                                                                                                                                                                                                                                                                                                                                                                                                                                                                                                                                                                                                                                                                                                                                                                                                                                                                                                                                       | Surface mount                                                                  |
| Operating Temperature                                                                                                                                                                                                                                                                                                                                                                                                                                                                                                                                                                                                                                                                                                                                                                                                                                                                                                                                                                                                                                                                                                                                                                                                                                                                                                                                                                                                                                                                                                                                                                                                                                                                                                                                                                                                                                                                                                                                                                                                                                                                                                          | -40 to +85°C                                                                   |
| Storage Temperature                                                                                                                                                                                                                                                                                                                                                                                                                                                                                                                                                                                                                                                                                                                                                                                                                                                                                                                                                                                                                                                                                                                                                                                                                                                                                                                                                                                                                                                                                                                                                                                                                                                                                                                                                                                                                                                                                                                                                                                                                                                                                                            | -40 to +85°C                                                                   |
| Packaging Specification                                                                                                                                                                                                                                                                                                                                                                                                                                                                                                                                                                                                                                                                                                                                                                                                                                                                                                                                                                                                                                                                                                                                                                                                                                                                                                                                                                                                                                                                                                                                                                                                                                                                                                                                                                                                                                                                                                                                                                                                                                                                                                        | Bag & Box / Tape & Reel                                                        |
| Hazardous Materials                                                                                                                                                                                                                                                                                                                                                                                                                                                                                                                                                                                                                                                                                                                                                                                                                                                                                                                                                                                                                                                                                                                                                                                                                                                                                                                                                                                                                                                                                                                                                                                                                                                                                                                                                                                                                                                                                                                                                                                                                                                                                                            | A certificate of conformance is available from the product page on TE website. |
| Delegation of the second of th |                                                                                |

## **RF DATA**

Data measured in free space and on reference ground plane of 29 mm length and 37 mm width, application data might vary