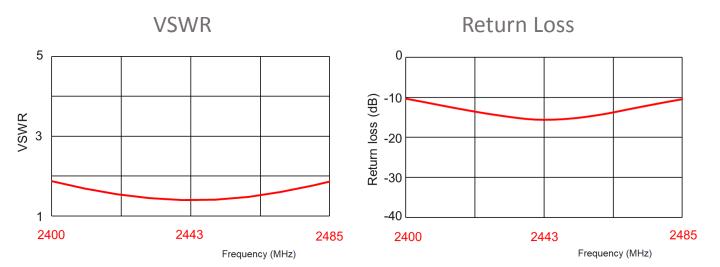

#### **SPECIFICATIONS**

| Frequency Range (MHz)                                                                                                                                                                                                                                                                                                                                                                                                                                                                                                                                                                                                                                                                                                                                                                                                                                                                                                                                                                                                                                                                                                                                                                                                                                                                                                                                                                                                                                                                                                                                                                                                                                                                                                                                                                                                                                                                                                                                                                                                                                                                                                          | 2400-2483.5                                                                    |
|--------------------------------------------------------------------------------------------------------------------------------------------------------------------------------------------------------------------------------------------------------------------------------------------------------------------------------------------------------------------------------------------------------------------------------------------------------------------------------------------------------------------------------------------------------------------------------------------------------------------------------------------------------------------------------------------------------------------------------------------------------------------------------------------------------------------------------------------------------------------------------------------------------------------------------------------------------------------------------------------------------------------------------------------------------------------------------------------------------------------------------------------------------------------------------------------------------------------------------------------------------------------------------------------------------------------------------------------------------------------------------------------------------------------------------------------------------------------------------------------------------------------------------------------------------------------------------------------------------------------------------------------------------------------------------------------------------------------------------------------------------------------------------------------------------------------------------------------------------------------------------------------------------------------------------------------------------------------------------------------------------------------------------------------------------------------------------------------------------------------------------|--------------------------------------------------------------------------------|
| VSWR                                                                                                                                                                                                                                                                                                                                                                                                                                                                                                                                                                                                                                                                                                                                                                                                                                                                                                                                                                                                                                                                                                                                                                                                                                                                                                                                                                                                                                                                                                                                                                                                                                                                                                                                                                                                                                                                                                                                                                                                                                                                                                                           | < 2.0:1                                                                        |
| Average Efficiency                                                                                                                                                                                                                                                                                                                                                                                                                                                                                                                                                                                                                                                                                                                                                                                                                                                                                                                                                                                                                                                                                                                                                                                                                                                                                                                                                                                                                                                                                                                                                                                                                                                                                                                                                                                                                                                                                                                                                                                                                                                                                                             | 60%                                                                            |
| Peak Gain                                                                                                                                                                                                                                                                                                                                                                                                                                                                                                                                                                                                                                                                                                                                                                                                                                                                                                                                                                                                                                                                                                                                                                                                                                                                                                                                                                                                                                                                                                                                                                                                                                                                                                                                                                                                                                                                                                                                                                                                                                                                                                                      | 0.4dBi                                                                         |
| Average Gain                                                                                                                                                                                                                                                                                                                                                                                                                                                                                                                                                                                                                                                                                                                                                                                                                                                                                                                                                                                                                                                                                                                                                                                                                                                                                                                                                                                                                                                                                                                                                                                                                                                                                                                                                                                                                                                                                                                                                                                                                                                                                                                   | -2.3dBi                                                                        |
| Power Handling                                                                                                                                                                                                                                                                                                                                                                                                                                                                                                                                                                                                                                                                                                                                                                                                                                                                                                                                                                                                                                                                                                                                                                                                                                                                                                                                                                                                                                                                                                                                                                                                                                                                                                                                                                                                                                                                                                                                                                                                                                                                                                                 | 10 Watt cw                                                                     |
| Feed Point Impedance                                                                                                                                                                                                                                                                                                                                                                                                                                                                                                                                                                                                                                                                                                                                                                                                                                                                                                                                                                                                                                                                                                                                                                                                                                                                                                                                                                                                                                                                                                                                                                                                                                                                                                                                                                                                                                                                                                                                                                                                                                                                                                           | 50 ohms unbalanced                                                             |
| Polarization                                                                                                                                                                                                                                                                                                                                                                                                                                                                                                                                                                                                                                                                                                                                                                                                                                                                                                                                                                                                                                                                                                                                                                                                                                                                                                                                                                                                                                                                                                                                                                                                                                                                                                                                                                                                                                                                                                                                                                                                                                                                                                                   | Linear                                                                         |
| Size                                                                                                                                                                                                                                                                                                                                                                                                                                                                                                                                                                                                                                                                                                                                                                                                                                                                                                                                                                                                                                                                                                                                                                                                                                                                                                                                                                                                                                                                                                                                                                                                                                                                                                                                                                                                                                                                                                                                                                                                                                                                                                                           | 18.9 mm x 6.2 mm x 0.76 mm                                                     |
| Weight                                                                                                                                                                                                                                                                                                                                                                                                                                                                                                                                                                                                                                                                                                                                                                                                                                                                                                                                                                                                                                                                                                                                                                                                                                                                                                                                                                                                                                                                                                                                                                                                                                                                                                                                                                                                                                                                                                                                                                                                                                                                                                                         | < 0.2 g                                                                        |
| Mounting                                                                                                                                                                                                                                                                                                                                                                                                                                                                                                                                                                                                                                                                                                                                                                                                                                                                                                                                                                                                                                                                                                                                                                                                                                                                                                                                                                                                                                                                                                                                                                                                                                                                                                                                                                                                                                                                                                                                                                                                                                                                                                                       | Surface mount                                                                  |
| Operating Temperature                                                                                                                                                                                                                                                                                                                                                                                                                                                                                                                                                                                                                                                                                                                                                                                                                                                                                                                                                                                                                                                                                                                                                                                                                                                                                                                                                                                                                                                                                                                                                                                                                                                                                                                                                                                                                                                                                                                                                                                                                                                                                                          | -40 to +85°C                                                                   |
| Storage Temperature                                                                                                                                                                                                                                                                                                                                                                                                                                                                                                                                                                                                                                                                                                                                                                                                                                                                                                                                                                                                                                                                                                                                                                                                                                                                                                                                                                                                                                                                                                                                                                                                                                                                                                                                                                                                                                                                                                                                                                                                                                                                                                            | -40 to +85°C                                                                   |
| Packaging Specification                                                                                                                                                                                                                                                                                                                                                                                                                                                                                                                                                                                                                                                                                                                                                                                                                                                                                                                                                                                                                                                                                                                                                                                                                                                                                                                                                                                                                                                                                                                                                                                                                                                                                                                                                                                                                                                                                                                                                                                                                                                                                                        | Bag & Box / Tape & Reel                                                        |
| Hazardous Materials                                                                                                                                                                                                                                                                                                                                                                                                                                                                                                                                                                                                                                                                                                                                                                                                                                                                                                                                                                                                                                                                                                                                                                                                                                                                                                                                                                                                                                                                                                                                                                                                                                                                                                                                                                                                                                                                                                                                                                                                                                                                                                            | A certificate of conformance is available from the product page on TE website. |
| Delegation of the second of th |                                                                                |

## **RF DATA**

Data measured in free space and on reference ground plane of 29 mm length and 37 mm width, application data might vary