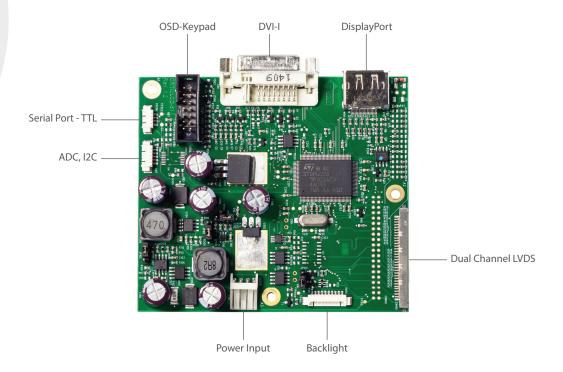

#### Description

The **CRTtoLCD-61-pro-E** is a highly integrated Full-HD-Flatpanel-Controller that allows connection of standard Analog RGB, DVI and DisplayPort sources to TFT-LCD flatpanels.

It includes all the necessary functionality to design a full featured LCD monitor.

From a single +12V DC power supply, the **CRTtoLCD-61-pro-E** generates all required supply voltages and power sequencing. LED or CCFL backlight dimming is supported and can be controlled by PWM or absolute voltage level.