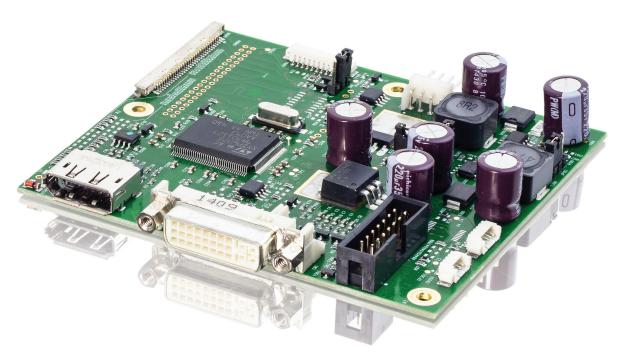

#### Description

The **CRTtoLCD-61-pro-E** is a highly integrated Full-HD-Flatpanel-Controller that allows connection of standard Analog RGB, DVI and DisplayPort sources to TFT-LCD flatpanels.

It includes all the necessary functionality to design a full featured LCD monitor.

From a single +12V DC power supply, the **CRTtoLCD-61-pro-E** generates all required supply voltages and power sequencing. LED or CCFL backlight dimming is supported and can be controlled by PWM or absolute voltage level.