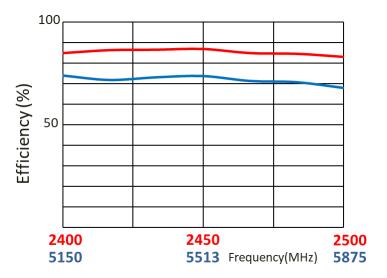

### **SPECIFICATIONS**

|                       | 0.400 0.500                                                                    |             |
|-----------------------|--------------------------------------------------------------------------------|-------------|
| Frequency Range (MHz) | 2400 - 2500                                                                    | 5150 - 5875 |
| VSWR                  | < 1.6:1                                                                        | < 1.7:1     |
| Average Efficiency    | 85 %                                                                           | 72 %        |
| Peak Gain             | 2.2 dBi                                                                        | 3.7 dBi     |
| Average Gain          | -0.7 dBi                                                                       | -1.5 dBi    |
| Power Handling        | 10 Watt cw                                                                     |             |
| Feed Point Impedance  | 50 ohms                                                                        |             |
| Polarization          | Linear                                                                         |             |
| Size                  | 109.0 mm x ø 10.0 (mm)                                                         |             |
| Weight                | < 8.0 g                                                                        |             |
| Mounting              | SMA(male) & RP-SMA(male) Terminal mount                                        |             |
| Mating Connector      | SMA(Female) & RP-SMA(Female)                                                   |             |
| Cable                 | N/A                                                                            |             |
| Operating Temperature | -30 to +70°C                                                                   |             |
| Storage Temperature   | -30 to +70°C                                                                   |             |
| Hazardous Materials   | A certificate of conformance is available from the product page on TE website. |             |

## **RF DATA**

Efficiency