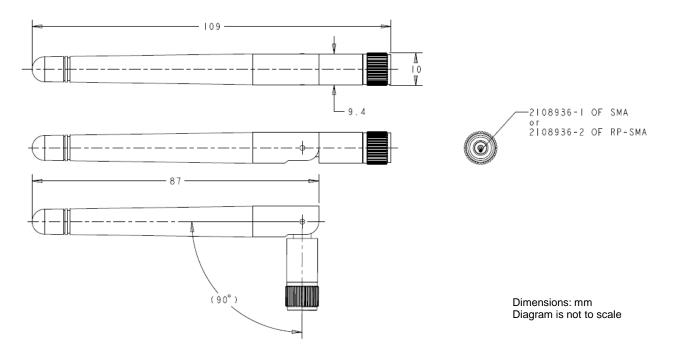

### **DIMENSIONS**

### **SPECIFICATIONS**

|                       | 0.400 0.500                                                                    |             |
|-----------------------|--------------------------------------------------------------------------------|-------------|
| Frequency Range (MHz) | 2400 - 2500                                                                    | 5150 - 5875 |
| VSWR                  | < 1.6:1                                                                        | < 1.7:1     |
| Average Efficiency    | 85 %                                                                           | 72 %        |
| Peak Gain             | 2.2 dBi                                                                        | 3.7 dBi     |
| Average Gain          | -0.7 dBi                                                                       | -1.5 dBi    |
| Power Handling        | 10 Watt cw                                                                     |             |
| Feed Point Impedance  | 50 ohms                                                                        |             |
| Polarization          | Linear                                                                         |             |
| Size                  | 109.0 mm x ø 10.0 (mm)                                                         |             |
| Weight                | < 8.0 g                                                                        |             |
| Mounting              | SMA(male) & RP-SMA(male) Terminal mount                                        |             |
| Mating Connector      | SMA(Female) & RP-SMA(Female)                                                   |             |
| Cable                 | N/A                                                                            |             |
| Operating Temperature | -30 to +70°C                                                                   |             |
| Storage Temperature   | -30 to +70°C                                                                   |             |
| Hazardous Materials   | A certificate of conformance is available from the product page on TE website. |             |