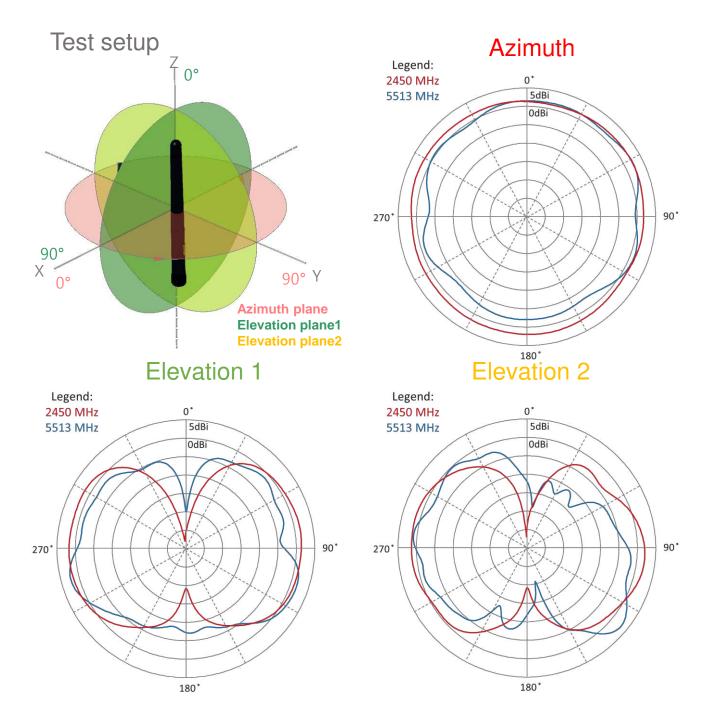

|
| Mounting              | SMA(male) & RP-SMA(male) Terminal mount                                        |             |
| Mating Connector      | SMA(Female) & RP-SMA(Female)                                                   |             |
| Cable                 | N/A                                                                            |             |
| Operating Temperature | -30 to +70°C                                                                   |             |
| Storage Temperature   | -30 to +70°C                                                                   |             |
| Hazardous Materials   | A certificate of conformance is available from the product page on TE website. |             |

## **RF DATA**



Efficiency



### **RADIATION PATTERN**



### **DIMENSIONS**



### PACKAGING