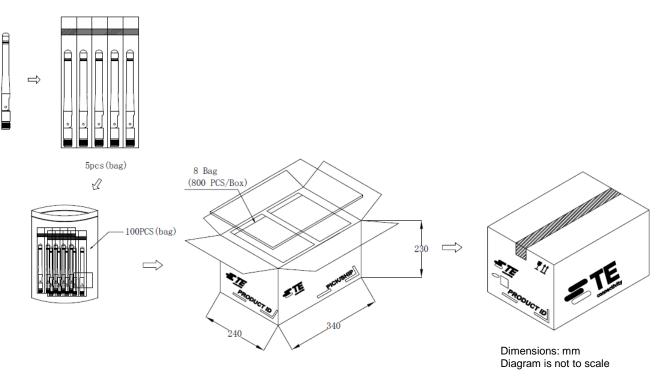

SMA(male) & RP-SMA(male) Terminal mount                                        |             |
| Mating Connector      | SMA(Female) & RP-SMA(Female)                                                   |             |
| Cable                 | N/A                                                                            |             |
| Operating Temperature | -30 to +70°C                                                                   |             |
| Storage Temperature   | -30 to +70°C                                                                   |             |
| Hazardous Materials   | A certificate of conformance is available from the product page on TE website. |             |

## **RF DATA**



Efficiency



### **RADIATION PATTERN**



### **DIMENSIONS**



### PACKAGING