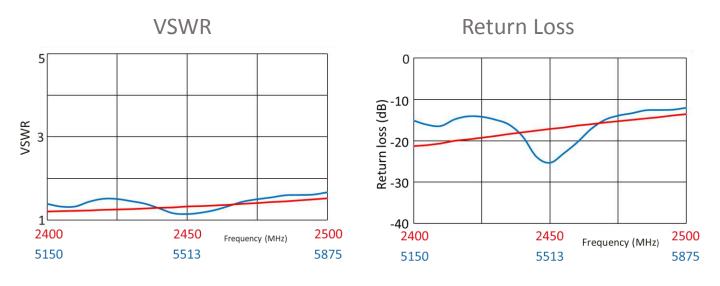

### **SPECIFICATIONS**

|                       | 0.400 0.500                                                                    |             |
|-----------------------|--------------------------------------------------------------------------------|-------------|
| Frequency Range (MHz) | 2400 - 2500                                                                    | 5150 - 5875 |
| VSWR                  | < 1.6:1                                                                        | < 1.7:1     |
| Average Efficiency    | 85 %                                                                           | 72 %        |
| Peak Gain             | 2.2 dBi                                                                        | 3.7 dBi     |
| Average Gain          | -0.7 dBi                                                                       | -1.5 dBi    |
| Power Handling        | 10 Watt cw                                                                     |             |
| Feed Point Impedance  | 50 ohms                                                                        |             |
| Polarization          | Linear                                                                         |             |
| Size                  | 109.0 mm x ø 10.0 (mm)                                                         |             |
| Weight                | < 8.0 g                                                                        |             |
| Mounting              | SMA(male) & RP-SMA(male) Terminal mount                                        |             |
| Mating Connector      | SMA(Female) & RP-SMA(Female)                                                   |             |
| Cable                 | N/A                                                                            |             |
| Operating Temperature | -30 to +70°C                                                                   |             |
| Storage Temperature   | -30 to +70°C                                                                   |             |
| Hazardous Materials   | A certificate of conformance is available from the product page on TE website. |             |

## **RF DATA**

Efficiency