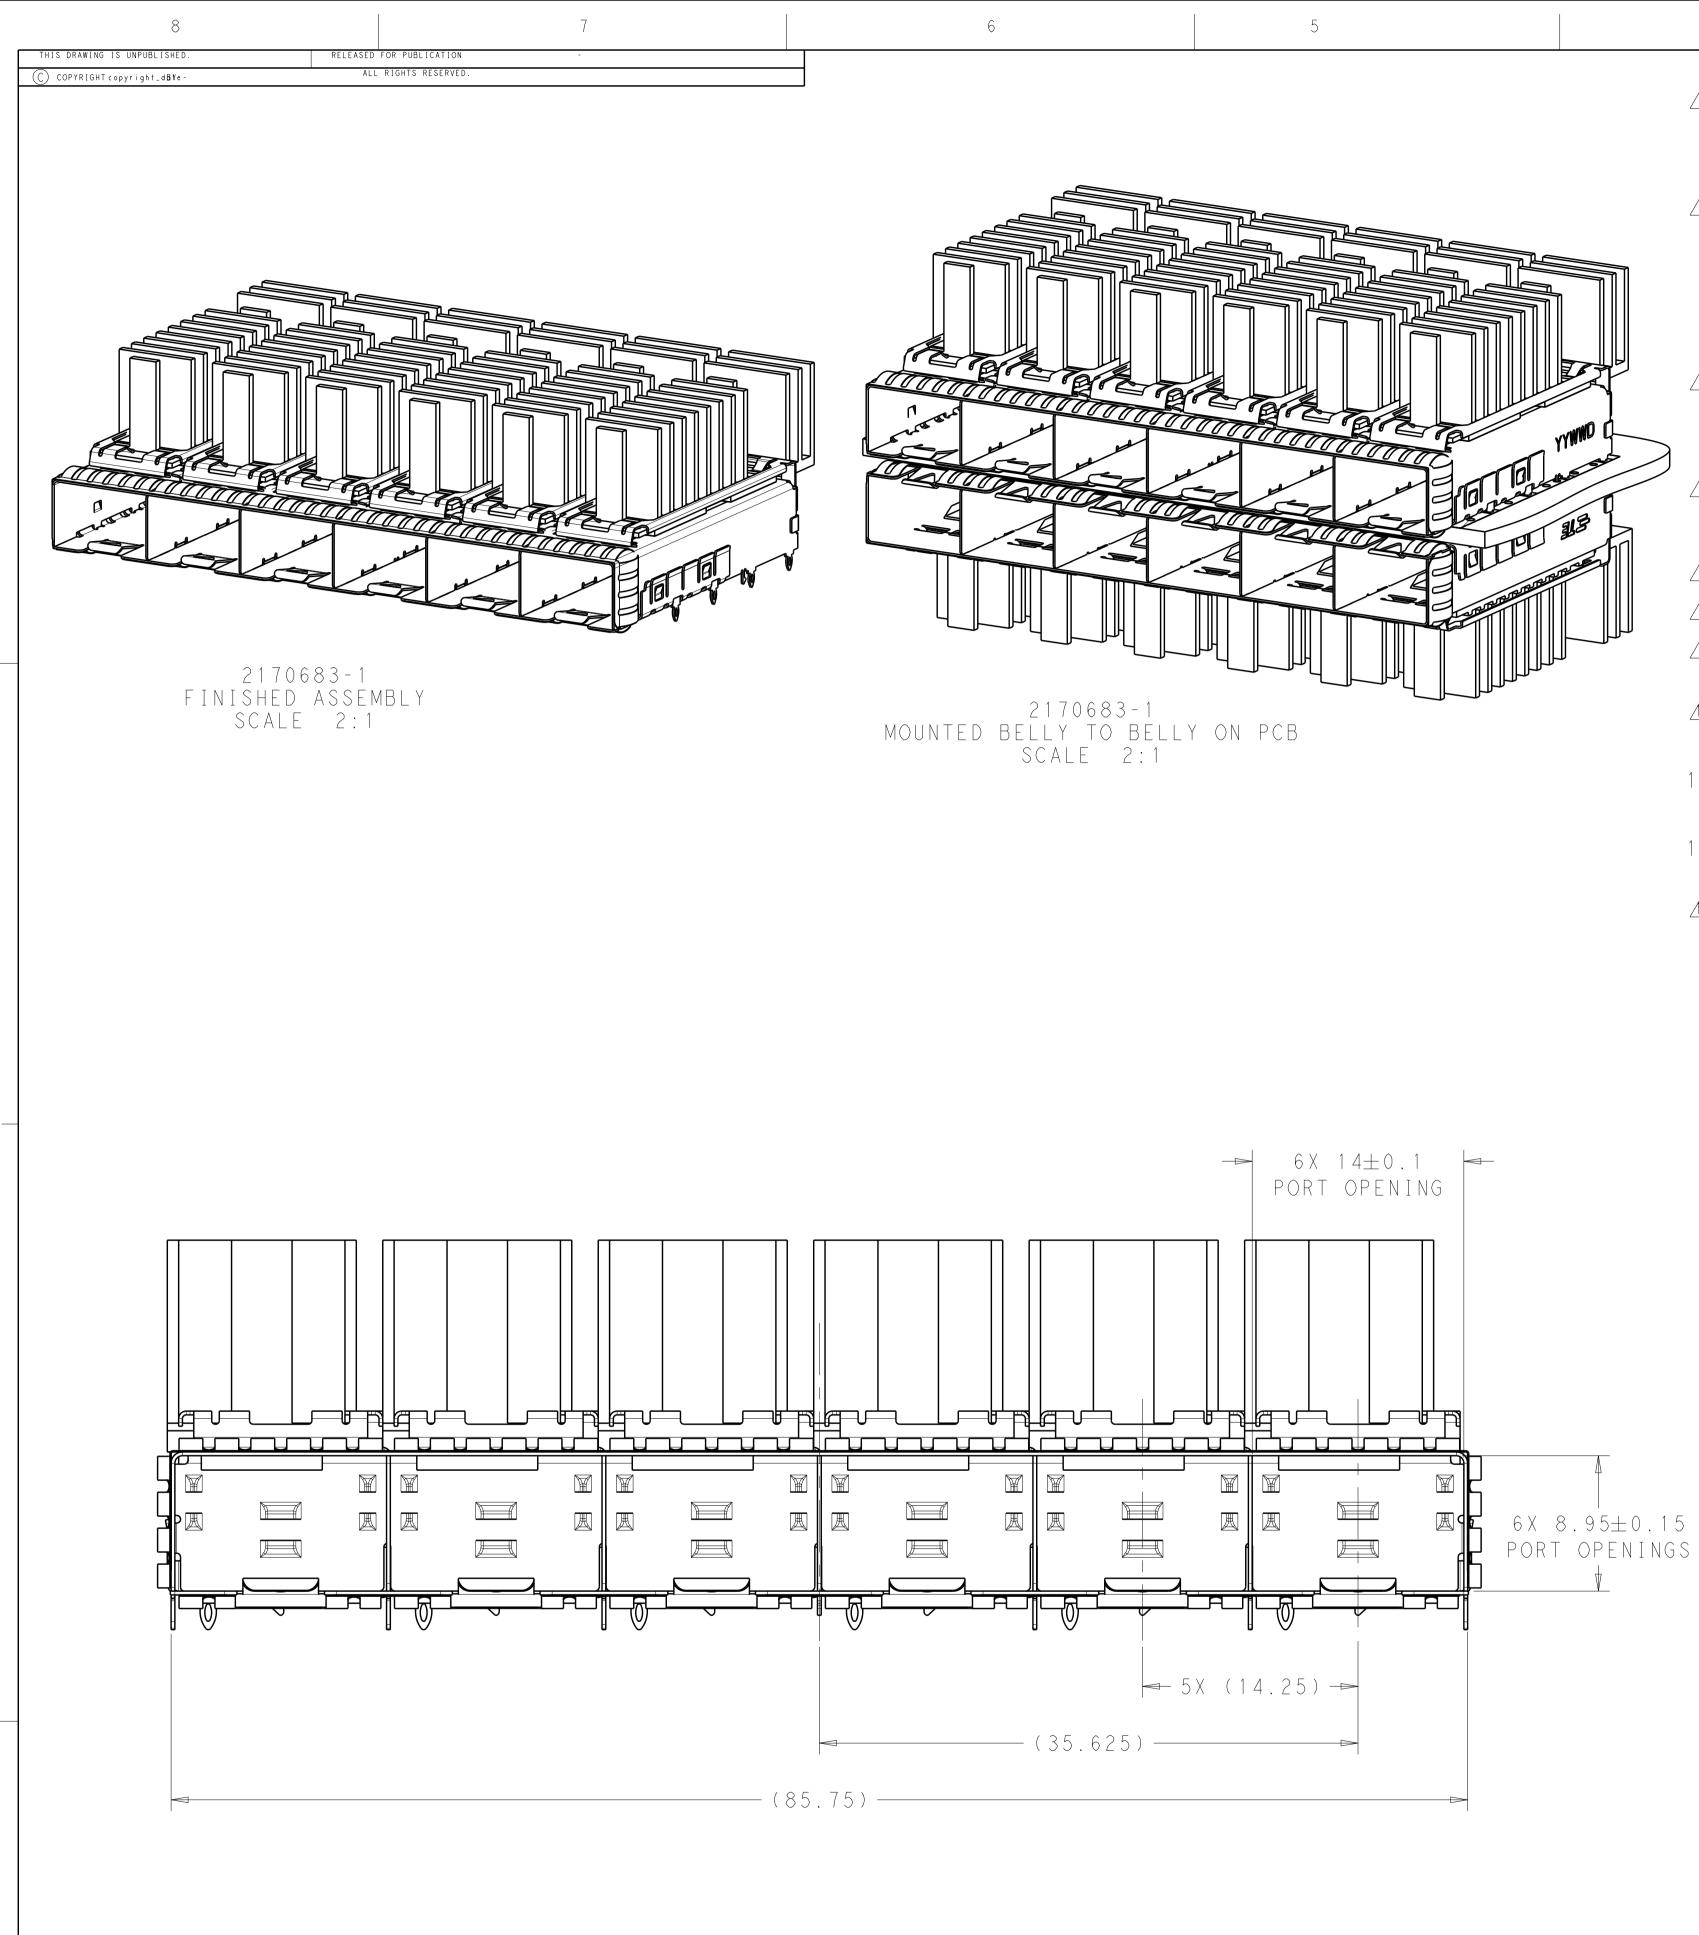

4805 (3/11)

MATERIAL:

4

CAGE ASSEMBLY: 0.25mm THICK NICKEL SILVER ALLOY. HEATSINK CLIP: STAINLESS STEEL HEATSINK: ALUMINUM

- FINISH:
  - HEATSINK CLIP: PASSIVATE HEATSINK: ELECTROLESS NICKEL
- 3. MATES WITH SFP MSA COMPLIANT TRANSCEIVERS.
- 👍 PADS AND VIAS CHASSIS GROUND.
- Y14.5M-1994.
- 6 MINIMUM PC BOARD THICKNESS: SINGLE SIDED = 1.50mm DOUBLE SIDED = 2.25mm
- A DATUM AND BASIC DIMENSION ESTABLISHED BY CUSTOMER.
- AND PLATING THICKNESS.
- AND PLATING THICKNESS.
- THAT WOULD BE DETERMINED BY THE CUSTOMER.
- SFP+ GANGED CAGES.
- A DIMENSION APPLIES PRIOR TO INSERTION OF SFP MODULE



| THIS C      | RAWING                                                                                                                                             | ΙS     | А |
|-------------|---------