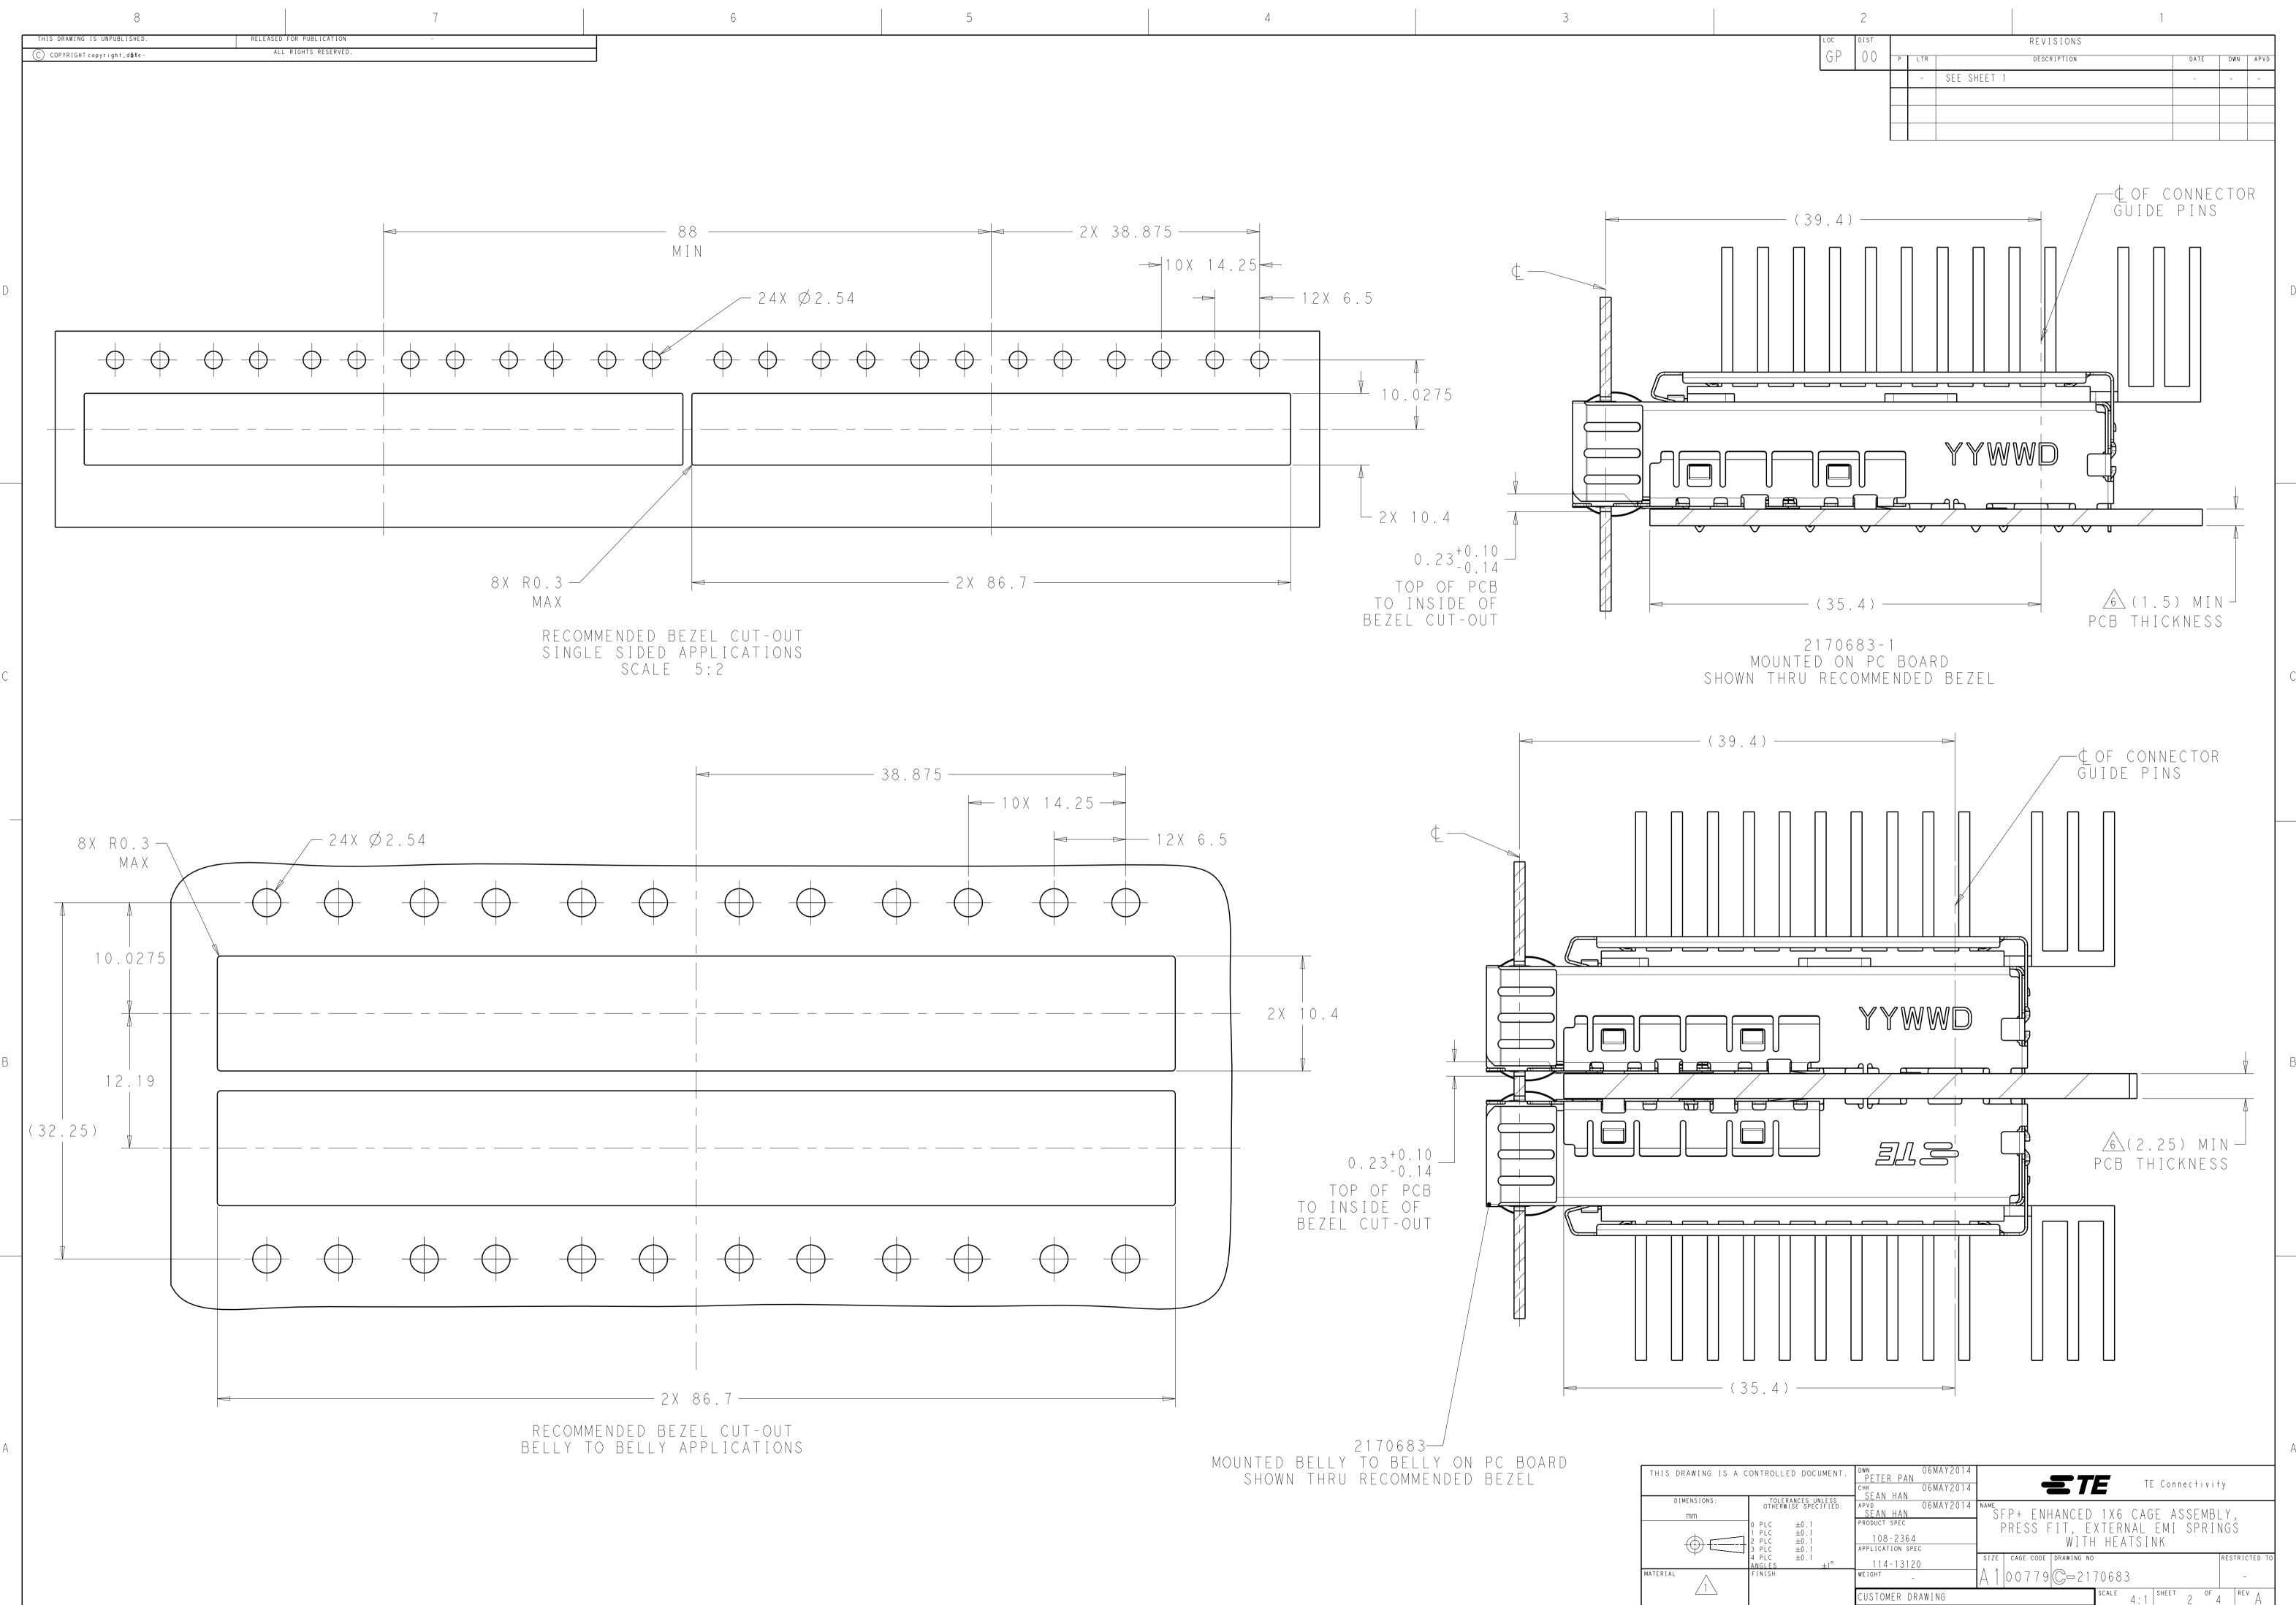

|        |   |
|             | $\mathbf{\mathbf{\mathbf{\mathbf{\mathbf{\mathbf{\mathbf{\mathbf{\mathbf{\mathbf{\mathbf{\mathbf{\mathbf{\mathbf{\mathbf{\mathbf{\mathbf{\mathbf{$ |        |   |
| MATERIAL    | ^                                                                                                                                                  |        |   |
|             | /1                                                                                                                                                 | \<br>\ |   |
|             |                                                                                                                                                    |        |   |



4805 (3/11)