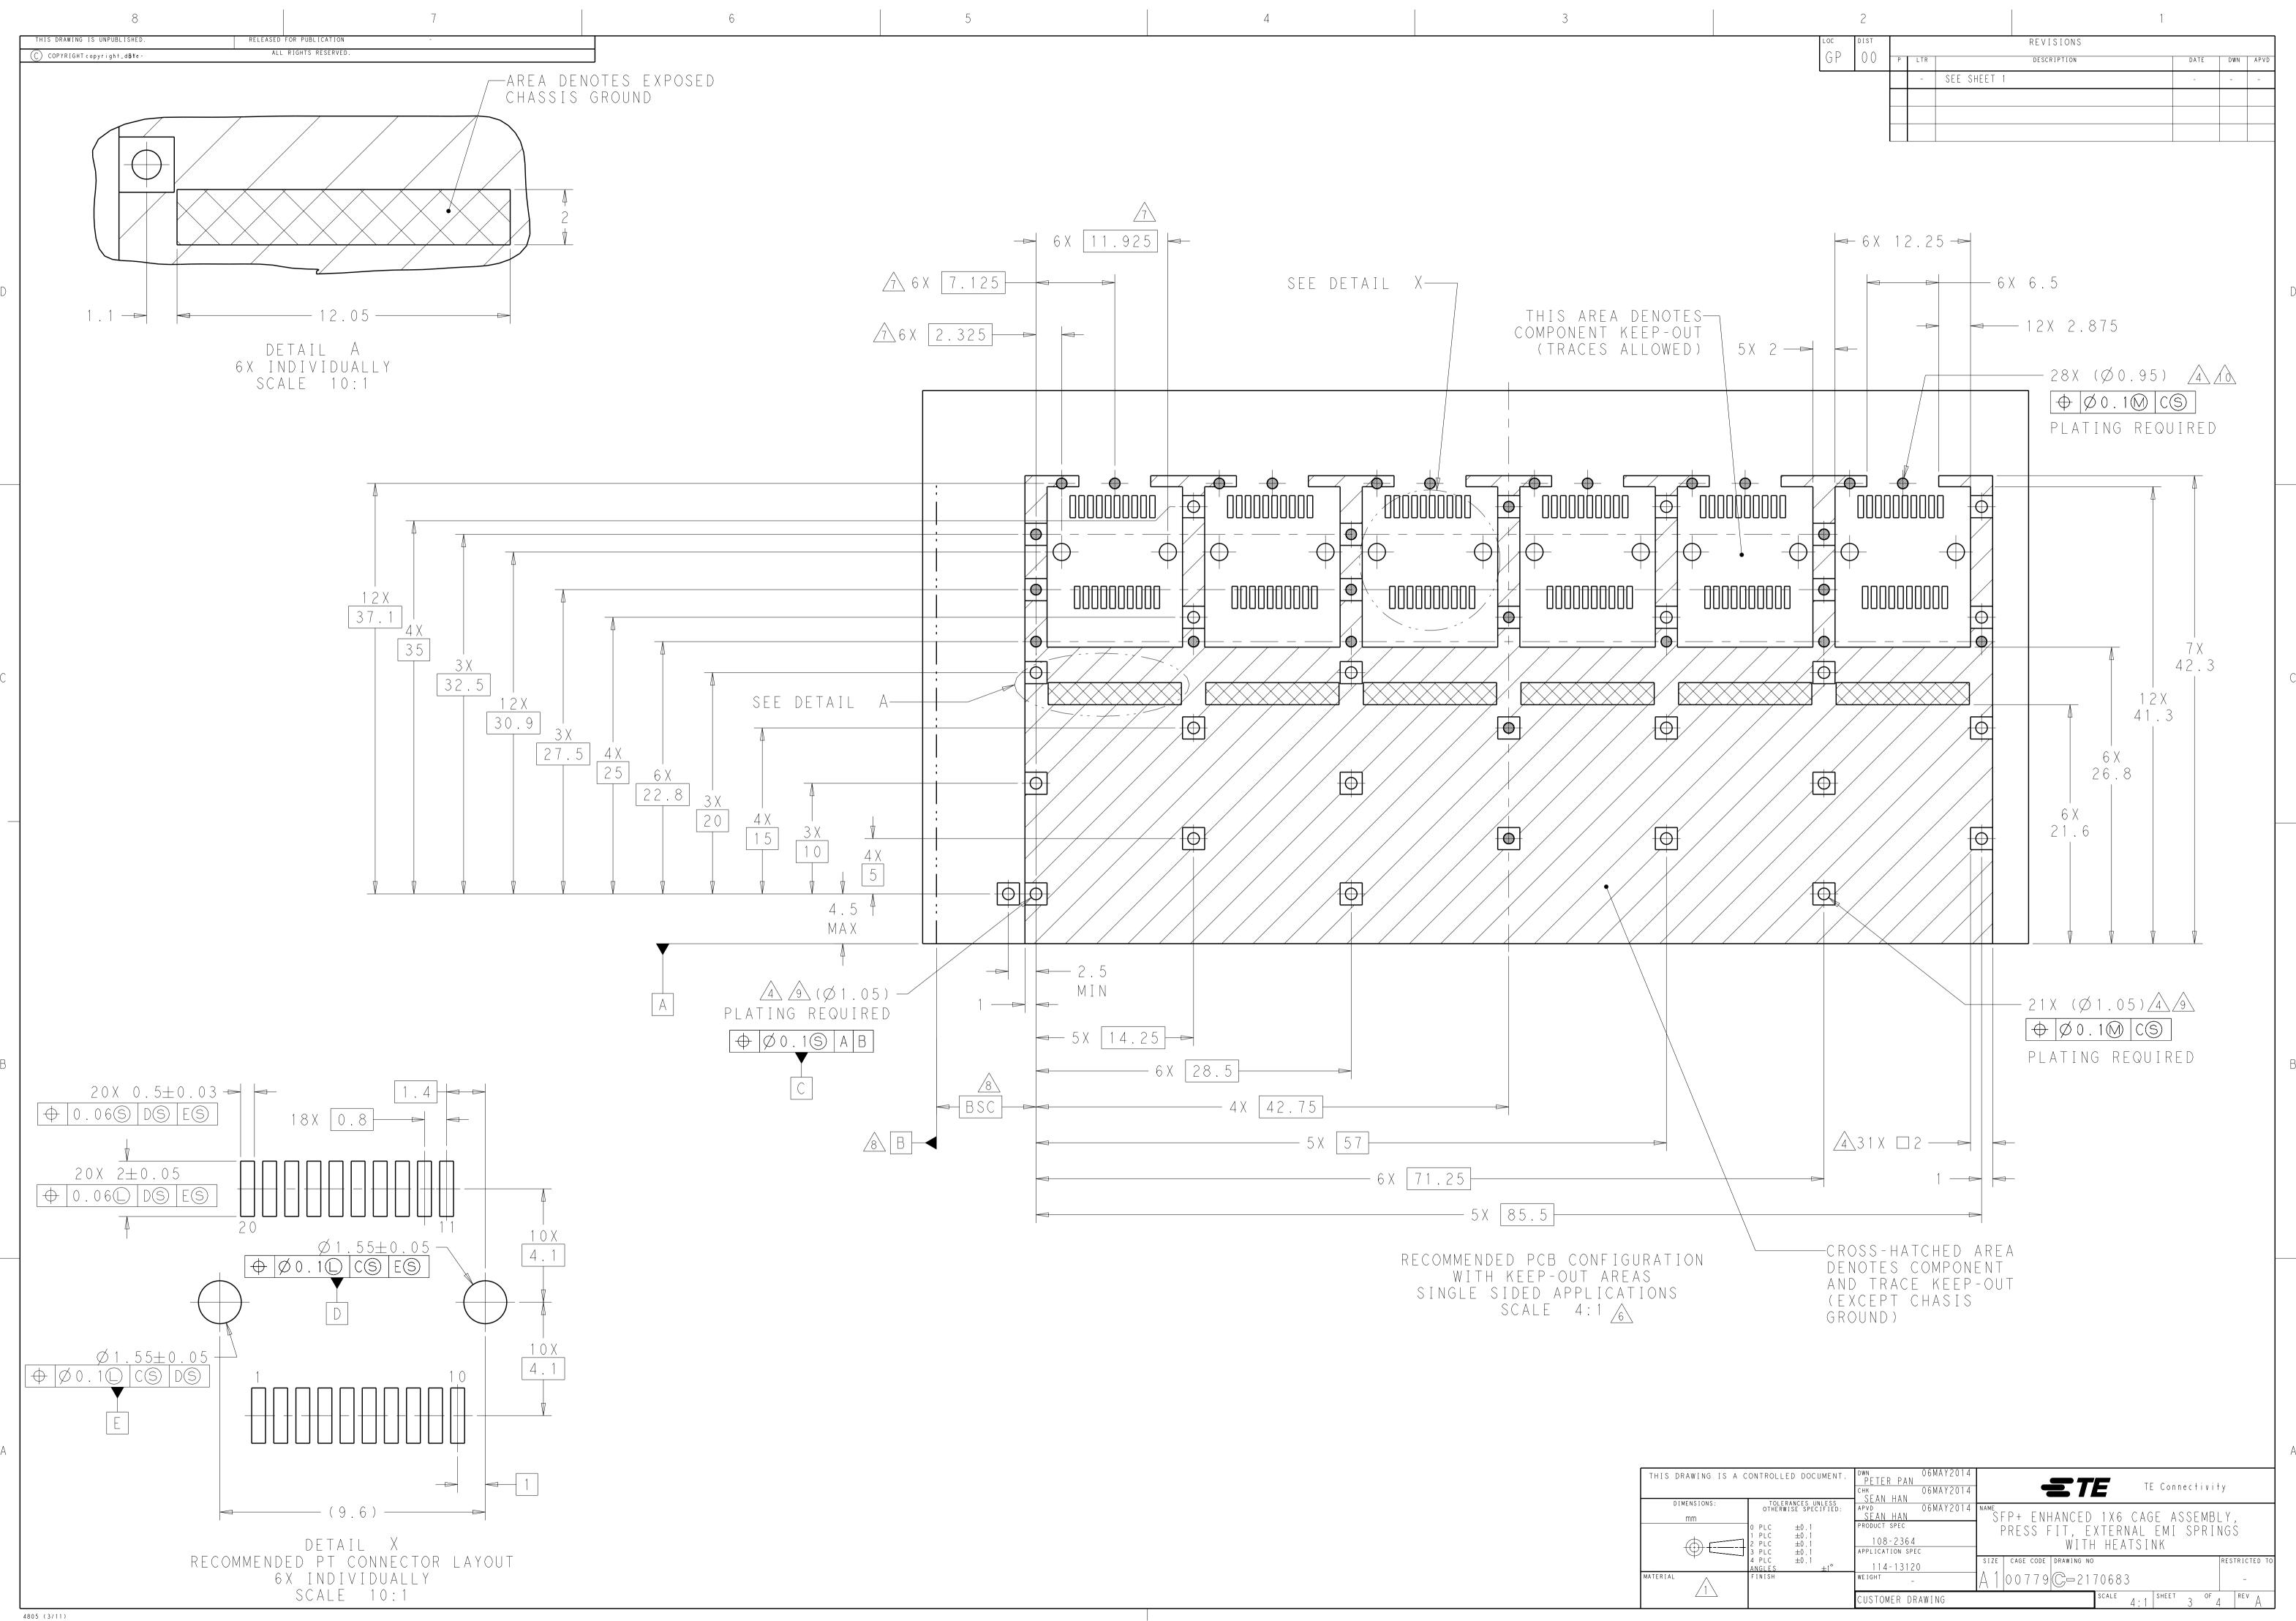

|        |   |
|             | $\mathbf{\mathbf{\mathbf{\mathbf{\mathbf{\mathbf{\mathbf{\mathbf{\mathbf{\mathbf{\mathbf{\mathbf{\mathbf{\mathbf{\mathbf{\mathbf{\mathbf{\mathbf{$ |        |   |
| MATERIAL    | ^                                                                                                                                                  |        |   |
|             | /1                                                                                                                                                 | \<br>\ |   |
|             |                                                                                                                                                    |        |   |



4805 (3/11)