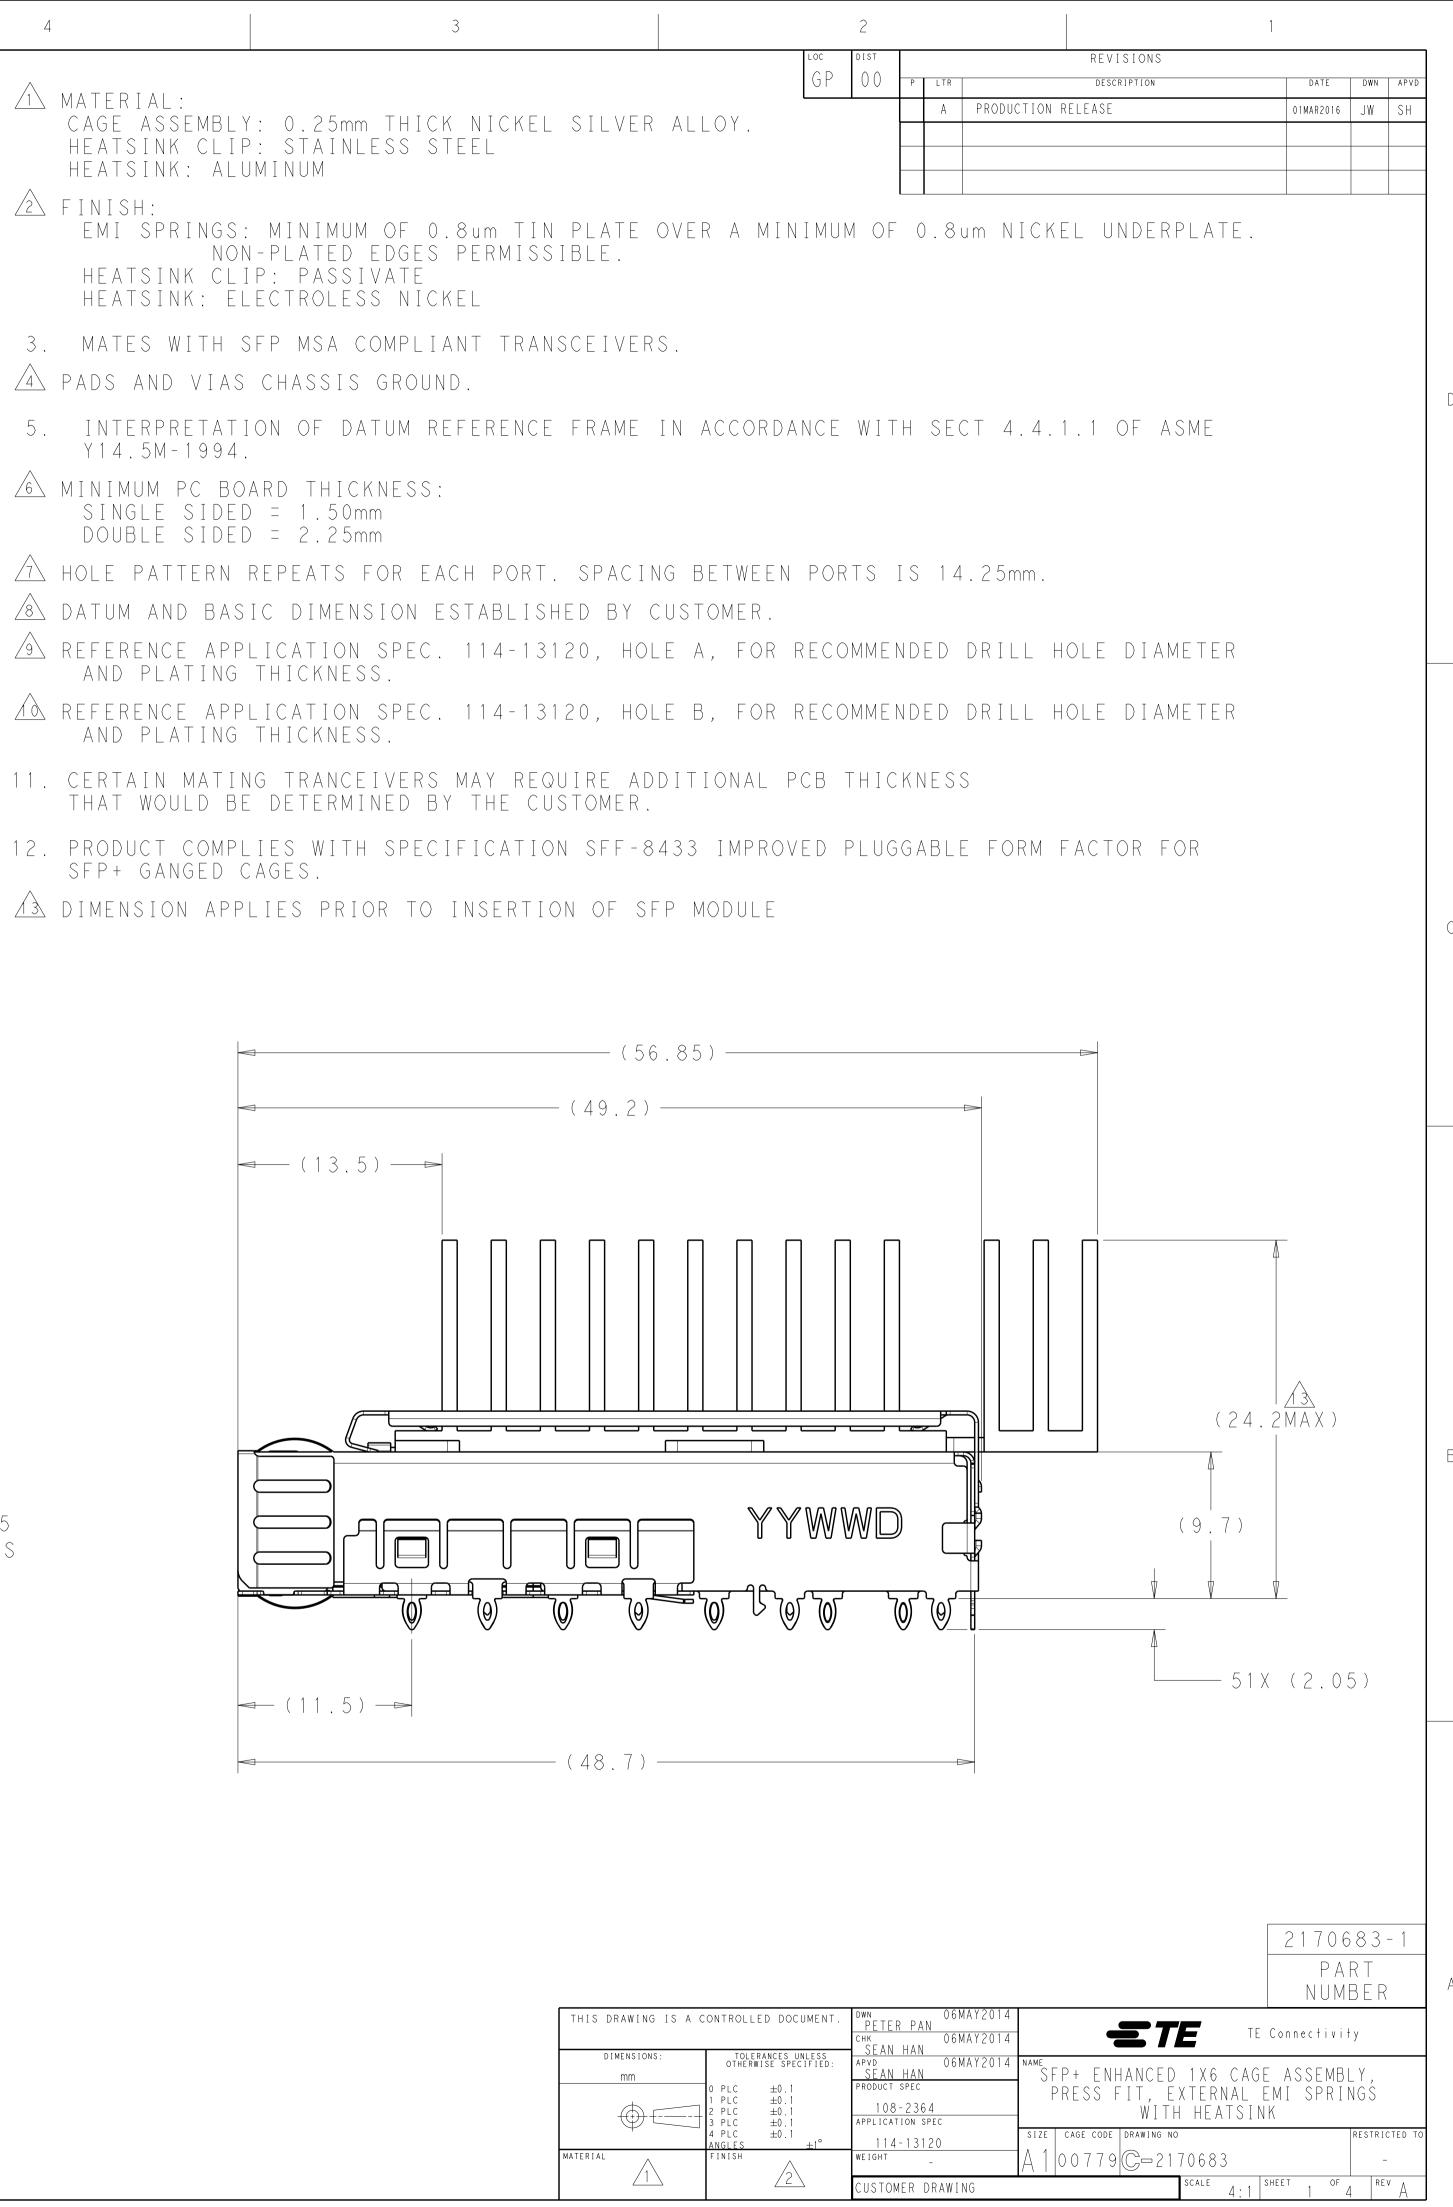

4805 (3/11)

MATERIAL:

4

CAGE ASSEMBLY: 0.25mm THICK NICKEL SILVER ALLOY. HEATSINK CLIP: STAINLESS STEEL HEATSINK: ALUMINUM

- FINISH:
  - HEATSINK CLIP: PASSIVATE HEATSINK: ELECTROLESS NICKEL
- 3. MATES WITH SFP MSA COMPLIANT TRANSCEIVERS.
- 👍 PADS AND VIAS CHASSIS GROUND.
- Y14.5M-1994.
- 6 MINIMUM PC BOARD THICKNESS: SINGLE SIDED = 1.50mm DOUBLE SIDED = 2.25mm
- A DATUM AND BASIC DIMENSION ESTABLISHED BY CUSTOMER.
- AND PLATING THICKNESS.
- AND PLATING THICKNESS.
- THAT WOULD BE DETERMINED BY THE CUSTOMER.
- SFP+ GANGED CAGES.
- A DIMENSION APPLIES PRIOR TO INSERTION OF SFP MODULE