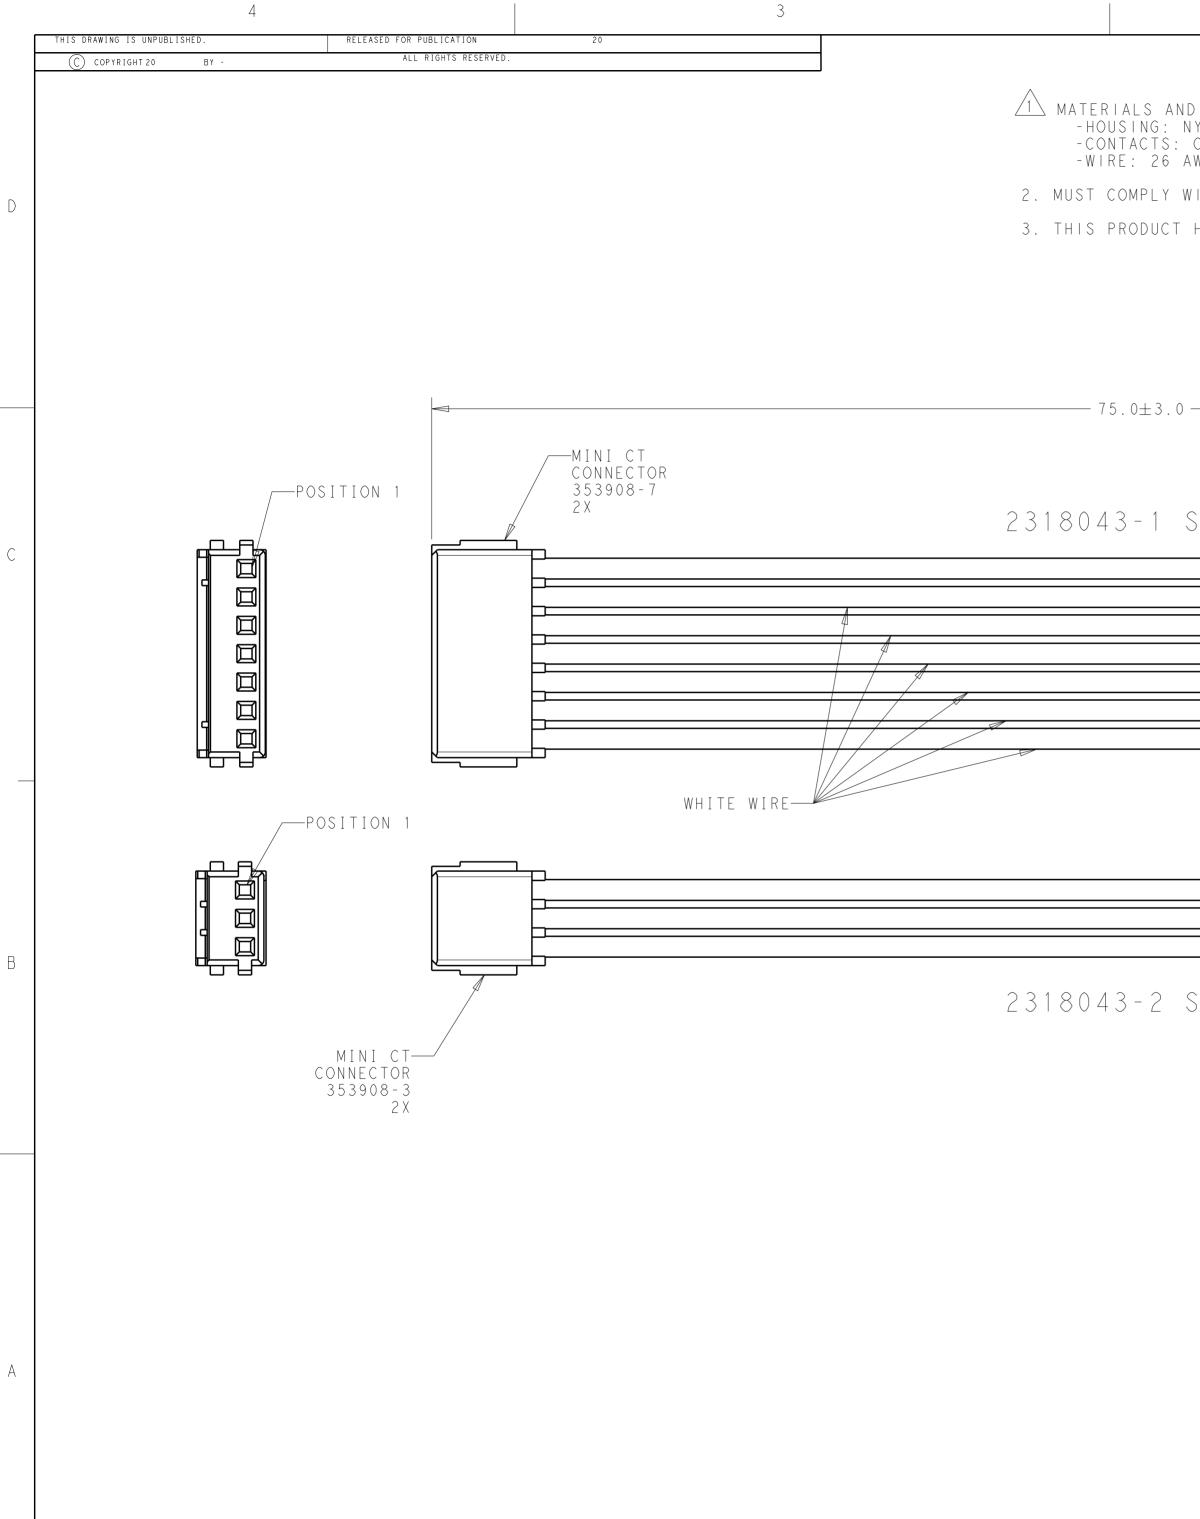

| 2                                                                                                                                                                           |               |                            |                                                                                                               | 1                                                                                                 |                                                |                       |                        |   |
|-----------------------------------------------------------------------------------------------------------------------------------------------------------------------------|---------------|----------------------------|---------------------------------------------------------------------------------------------------------------|---------------------------------------------------------------------------------------------------|------------------------------------------------|-----------------------|------------------------|---|
| ND FINISH:<br>NYLON, COLOR: WHITE<br>: COPPER ALLOY, FINISH: PRE-TINNED<br>AWG, UL 1061 STYLE<br>WITH DIRECTIVE 2002/95/EC (ROHS)<br>T HAS NOT COMPLETED VALIDATION TESTING |               | A<br>A<br>A<br>1<br>A<br>2 | REVISIONS<br>DESCRIPTION<br>RELEASED FOR PRODUCTION<br>REVISED PER ECR-19-013621<br>REVICED PER ECR-19-014628 |                                                                                                   | DATE<br>230CT2017<br>04SEP2019<br>20SEP2019    | Dwn<br>RK<br>SR<br>SB | APVD<br>PO<br>DD<br>DD | D |
| 0RED WIRE                                                                                                                                                                   |               |                            |                                                                                                               |                                                                                                   | POSI <sup>-</sup>                              | ΤΙΟΝ                  | 1                      | С |
| RED WIRE                                                                                                                                                                    |               |                            |                                                                                                               |                                                                                                   | ∕—POSI <sup>−</sup>                            | ΓΙΟΝ                  | 1                      |   |
| SHOWN<br>WHITE WIRE                                                                                                                                                         |               |                            |                                                                                                               |                                                                                                   |                                                |                       |                        | B |
| MM O PLC ±- PRODUCT                                                                                                                                                         | <u>INGRI(</u> | 1 N A P                    | PR2017<br>PR2017<br>- NAME<br>CABLE                                                                           | 3 POSITION<br>7 POSITION<br>DESC<br><b>TE</b><br>TE O<br>E ASSEMBLY, MINI-O<br>VISE ENDURANCE N E | 2318<br>2318<br>PAR <sup>-</sup><br>Connectivi | 3043<br>TN(           | . – 1                  | A |
| 1 PLC ±0.2<br>2 PLC ±0.13<br>3 PLC ±-<br>APPLICAT                                                                                                                           | 4-133         | ec<br>3085<br>-            | SIZE CAGE C                                                                                                   | CODE DRAWING NO                                                                                   | HEET OF                                        | RESTRIC<br>-<br>1     |                        |   |