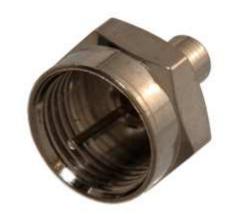

DESCRIPTION: F-59T TERMINATOR 1/4 WATT 5%

MODEL NUMBER: 25-7100 APPLICATION: TERMINATOR

CRIMP TOOL: N/A
IMPEDANCE: 75 OHMS
FREQUENCY RANGE: 0-750 MHz

MATERIAL: BODY BRASS NICKEL PLATED

RESISTANCE 75Ω 1/4W