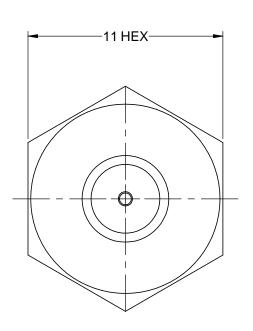

DESCRIPTION: F-59T TERMINATOR 1/4 WATT 5%

MODEL NUMBER: 25-7100 APPLICATION: TERMINATOR

CRIMP TOOL: N/A
IMPEDANCE: 75 OHMS
FREQUENCY RANGE: 0-750 MHz

MATERIAL: BODY BRASS NICKEL PLATED

RESISTANCE 75Ω 1/4W