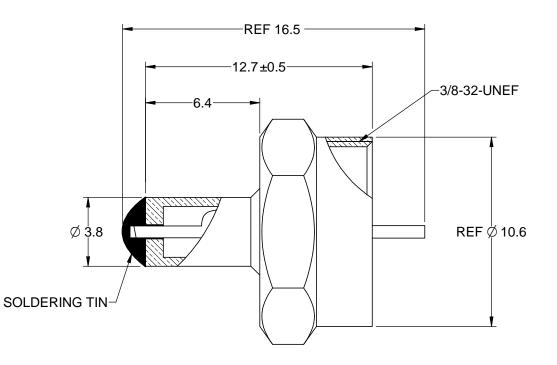

DESCRIPTION: F-59T TERMINATOR 1/4 WATT 5%

MODEL NUMBER: 25-7100 APPLICATION: TERMINATOR

CRIMP TOOL: N/A
IMPEDANCE: 75 OHMS
FREQUENCY RANGE: 0-750 MHz

MATERIAL: BODY BRASS NICKEL PLATED

RESISTANCE 75Ω 1/4W