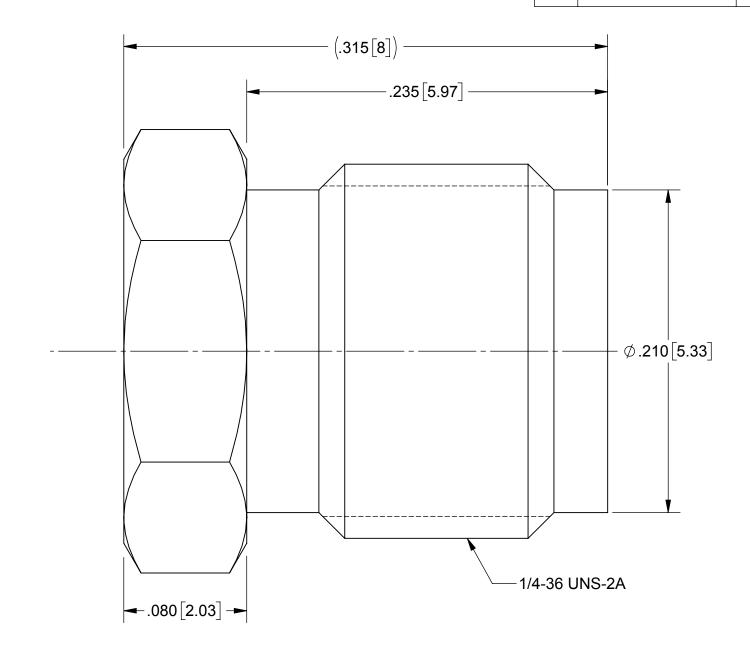

**MATERIAL**:

STAINLESS STEEL PER AMS-5640, ALLOY UNS S30300, TYPE 1 BODY:

FINISH:

BODY:

GOLD PER ASTM B 488, TYPE I, CODE C, CLASS .50, OVER NICKEL PER AMS-QQ-N-290, CLASS 1, .00005" MIN.

| MATERIAL:                 | SEE NOTES                                                                                 |  |  |  |  |
|---------------------------|-------------------------------------------------------------------------------------------|--|--|--|--|
| FINISH:                   | SEE NOTES                                                                                 |  |  |  |  |
| SURFACE AREA: N/A         |                                                                                           |  |  |  |  |
| PROPRIETARY               |                                                                                           |  |  |  |  |
| IS THE SOLE<br>ANY REPROD | ATION CONTAINED IN THIS DRAW<br>PROPERTY OF SV MICROWAVE,<br>DUCTION IN PART OR AS A WHOL |  |  |  |  |

|                                                                                                                                                                                                                                                                                                                                                                                                                                                                                                                                                                                                                                                                                                                                                                                                                                                                                                                                                                                                                                                                                                                                                                                                                                                                                                                                                                                                                                                                                                                                                                                                                                                                                                                                                                                                                                                                                                                                                                                                                                                                                                                             | ONLESS OTTIEN                                                                                                                                                                                          | WISE SI ECII IED    |  |
|-----------------------------------------------------------------------------------------------------------------------------------------------------------------------------------------------------------------------------------------------------------------------------------------------------------------------------------------------------------------------------------------------------------------------------------------------------------------------------------------------------------------------------------------------------------------------------------------------------------------------------------------------------------------------------------------------------------------------------------------------------------------------------------------------------------------------------------------------------------------------------------------------------------------------------------------------------------------------------------------------------------------------------------------------------------------------------------------------------------------------------------------------------------------------------------------------------------------------------------------------------------------------------------------------------------------------------------------------------------------------------------------------------------------------------------------------------------------------------------------------------------------------------------------------------------------------------------------------------------------------------------------------------------------------------------------------------------------------------------------------------------------------------------------------------------------------------------------------------------------------------------------------------------------------------------------------------------------------------------------------------------------------------------------------------------------------------------------------------------------------------|--------------------------------------------------------------------------------------------------------------------------------------------------------------------------------------------------------|---------------------|--|
| FIONAL: ±1/64 ANGULAR: X° ±1°0' X°X' ±15'  IAL: .X ±.030 .XX ±.010 .XXX ±.010 .XXX ±.005                                                                                                                                                                                                                                                                                                                                                                                                                                                                                                                                                                                                                                                                                                                                                                                                                                                                                                                                                                                                                                                                                                                                                                                                                                                                                                                                                                                                                                                                                                                                                                                                                                                                                                                                                                                                                                                                                                                                                                                                                                    | 1) ALL DIMENSIONS ARE IN INCHES [MILLIMETERS]<br>2) ALL DIMENSIONS ARE AFTER PLATING.<br>3) BREAK CORNERS & EDGES .005 R. MAX.<br>4) CHAM. 1ST & LAST THREADS.<br>5) SUFFACE ROUGHNESS 63 .MIL-STD-10. |                     |  |
| PRET DIMENSIONS AND TOLERANCES<br>SME Y14.5M - 1994                                                                                                                                                                                                                                                                                                                                                                                                                                                                                                                                                                                                                                                                                                                                                                                                                                                                                                                                                                                                                                                                                                                                                                                                                                                                                                                                                                                                                                                                                                                                                                                                                                                                                                                                                                                                                                                                                                                                                                                                                                                                         | 6) DIA.'S ON COMMON CENTE<br>WITHIN .004 T.I.R.<br>7) REMOVE ALL BURRS                                                                                                                                 | RS TO BE CONCENTRIC |  |
| RD ANGLE PROJECTION                                                                                                                                                                                                                                                                                                                                                                                                                                                                                                                                                                                                                                                                                                                                                                                                                                                                                                                                                                                                                                                                                                                                                                                                                                                                                                                                                                                                                                                                                                                                                                                                                                                                                                                                                                                                                                                                                                                                                                                                                                                                                                         | DRAWN:                                                                                                                                                                                                 | VB 07/14/17         |  |
|                                                                                                                                                                                                                                                                                                                                                                                                                                                                                                                                                                                                                                                                                                                                                                                                                                                                                                                                                                                                                                                                                                                                                                                                                                                                                                                                                                                                                                                                                                                                                                                                                                                                                                                                                                                                                                                                                                                                                                                                                                                                                                                             | CHECKED:                                                                                                                                                                                               | GPF 07/14/17        |  |
| \\ \tau \tau \\ \u \u \\ \u \u \u \u \u \u \\ \u \u | APPROVED:                                                                                                                                                                                              | GPF 07/14/17        |  |
|                                                                                                                                                                                                                                                                                                                                                                                                                                                                                                                                                                                                                                                                                                                                                                                                                                                                                                                                                                                                                                                                                                                                                                                                                                                                                                                                                                                                                                                                                                                                                                                                                                                                                                                                                                                                                                                                                                                                                                                                                                                                                                                             |                                                                                                                                                                                                        |                     |  |

UNLESS OTHERWISE SPECIFIED

TITLE:

SMA FEMALE DUST CAP

SIZE CAGE CODE DWG. NO. B 95077 2921-61408 SCALE: 8:1