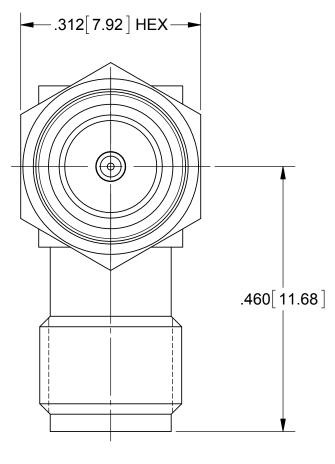

|                                                                                                        | REV                 |          | REVI      | SION HISTORY                     | DATE        | APPROVED     |  |  |
|--------------------------------------------------------------------------------------------------------|---------------------|----------|-----------|----------------------------------|-------------|--------------|--|--|
|                                                                                                        |                     | DCN 4179 |           |                                  | 10/15       | DAL          |  |  |
|                                                                                                        |                     |          |           |                                  |             |              |  |  |
|                                                                                                        |                     |          |           |                                  |             |              |  |  |
|                                                                                                        |                     |          |           |                                  |             |              |  |  |
|                                                                                                        |                     |          |           |                                  |             |              |  |  |
|                                                                                                        |                     |          |           |                                  |             |              |  |  |
| .63                                                                                                    | 35[16.12            | 21) —    |           |                                  |             |              |  |  |
|                                                                                                        |                     |          |           |                                  |             |              |  |  |
| — (.510[ 12                                                                                            |                     |          |           |                                  |             |              |  |  |
| (.510[12                                                                                               | 94 ]/               |          |           |                                  |             |              |  |  |
|                                                                                                        |                     |          |           |                                  |             |              |  |  |
|                                                                                                        |                     |          |           |                                  |             |              |  |  |
|                                                                                                        |                     |          |           |                                  |             |              |  |  |
|                                                                                                        |                     | ļ        |           |                                  |             |              |  |  |
|                                                                                                        |                     |          |           |                                  |             |              |  |  |
|                                                                                                        | ¥I                  |          |           |                                  |             |              |  |  |
|                                                                                                        | — - <del>  </del> — |          |           |                                  | _           |              |  |  |
|                                                                                                        |                     |          |           |                                  |             |              |  |  |
|                                                                                                        | /                   |          |           |                                  |             |              |  |  |
|                                                                                                        |                     | H        |           |                                  |             |              |  |  |
|                                                                                                        | Ч                   |          |           |                                  |             |              |  |  |
|                                                                                                        | /                   |          | i         |                                  |             |              |  |  |
|                                                                                                        |                     |          |           |                                  |             |              |  |  |
|                                                                                                        |                     |          |           |                                  |             |              |  |  |
|                                                                                                        |                     |          |           |                                  |             |              |  |  |
|                                                                                                        |                     |          | 1         |                                  |             |              |  |  |
|                                                                                                        |                     | ļ        |           |                                  |             |              |  |  |
|                                                                                                        |                     |          |           |                                  |             |              |  |  |
|                                                                                                        | /                   |          |           |                                  |             |              |  |  |
|                                                                                                        |                     | \        | İ         | /                                |             |              |  |  |
|                                                                                                        |                     |          |           |                                  |             |              |  |  |
| 36 UNS-2A                                                                                              | /                   |          |           |                                  |             |              |  |  |
|                                                                                                        |                     |          |           |                                  |             |              |  |  |
|                                                                                                        |                     |          |           |                                  |             |              |  |  |
|                                                                                                        |                     |          |           |                                  |             |              |  |  |
|                                                                                                        |                     |          |           |                                  |             |              |  |  |
|                                                                                                        |                     |          |           |                                  |             |              |  |  |
|                                                                                                        |                     |          |           |                                  |             |              |  |  |
|                                                                                                        |                     |          |           |                                  |             |              |  |  |
|                                                                                                        |                     |          |           |                                  |             |              |  |  |
|                                                                                                        |                     |          |           |                                  |             |              |  |  |
|                                                                                                        |                     |          |           |                                  |             |              |  |  |
|                                                                                                        |                     |          |           |                                  |             |              |  |  |
|                                                                                                        |                     |          |           |                                  |             |              |  |  |
|                                                                                                        |                     |          |           |                                  | Amph        | enol         |  |  |
| S OTHERWISE SPECIFIED                                                                                  |                     |          |           |                                  | ROWA        | VE           |  |  |
| INS ARE IN INCHES [MILLIMETERS]<br>INS ARE AFTER PLATING.<br>ERS & EDGES .005 R. MAX.<br>LAST THREADS. |                     |          | V         | Centrepark Wes<br>Vest Palm Beac | h, FL 33409 | : 100        |  |  |
| JGHNESS 63∉MIL-STD-10.<br>MOON CENTERS TO BE CO<br>.I.R.<br>BURRS                                      | DNCENTRIC           | TITLE    | SMA       | ЈАСК ТО                          | SMA F       | PLUG         |  |  |
|                                                                                                        |                     |          |           | R/A ADA                          |             |              |  |  |
|                                                                                                        | K 10/29/15          | SIZE     | CAGE CODE |                                  |             | 0001         |  |  |
|                                                                                                        | L 10/29/15          | B        | 95077     |                                  | 2994-       | -6001        |  |  |
| /ED: DG                                                                                                | G 11/02/76          | S        | CALE: 6:1 |                                  |             | SHEET 1 OF 1 |  |  |
|                                                                                                        |                     |          |           |                                  |             |              |  |  |