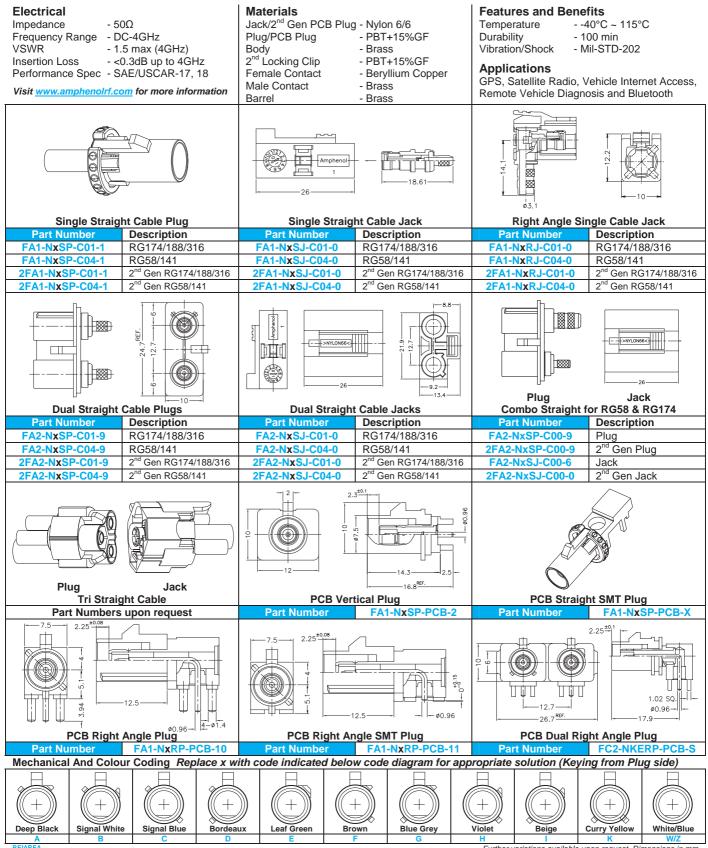

## Fakra & Fakra II 50Ω High Performance Cost Effective SMB for the Automotor Ind.

An Interconnection System designed to address the growing need for reliable electrical and mechanical RF interconnection within the automotive environment. Specifically for Telematic applications such as GPS, Satellite Radio, Vehicle Internet Access, Remote Vehicle Diagnosis and Bluetooth. Straight Cable Type Terminations are Crimp/Crimp while Right Angle Cable Types are Solder/Crimp.

## Fakra incorporates machined components Fakra II (2<sup>nd</sup> Generation) consists Die-Cast as well as Stamped & Formed Components

Further variations available upon request. Dimensions in mn