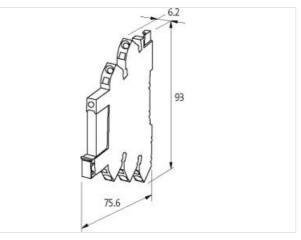

## MIRO 6.2 pluggable compl. Module Optocoupler

IN: 24 VDC - OUT: 24 VDC / 6 A

Transistor 6 A Transistor 6 A 24 V DC 24 V DC Spring clamp terminals Complete module

## Link to Product

## Illustration







Product may differ from Image

## General data

| General data                       |             |
|------------------------------------|-------------|
| Mounting method                    | pluggable   |
| Temperature range                  | -25+50 °C   |
| Test isolation voltage             | 50 V        |
| Surge voltage resistance           | 2.5 kV      |
| Protection                         | IP20        |
| Output                             |             |
| Switching time ON/OFF              | 15/31 μs    |
| Saturation voltage (across output) | max. 240 mV |
|                                    |             |

The information in this brochure has been compiled with the utmost care. Liability for the correctness completeness and topicality of the information is restricted to