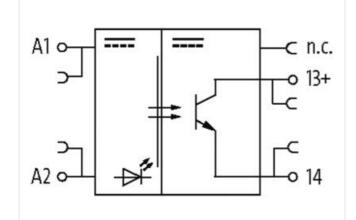

## MIRO 6.2 pluggable compl. Module Optocoupler

IN: 24 VDC - OUT: 24 VDC / 6 A

Transistor 6 A Transistor 6 A 24 V DC 24 V DC Spring clamp terminals Complete module