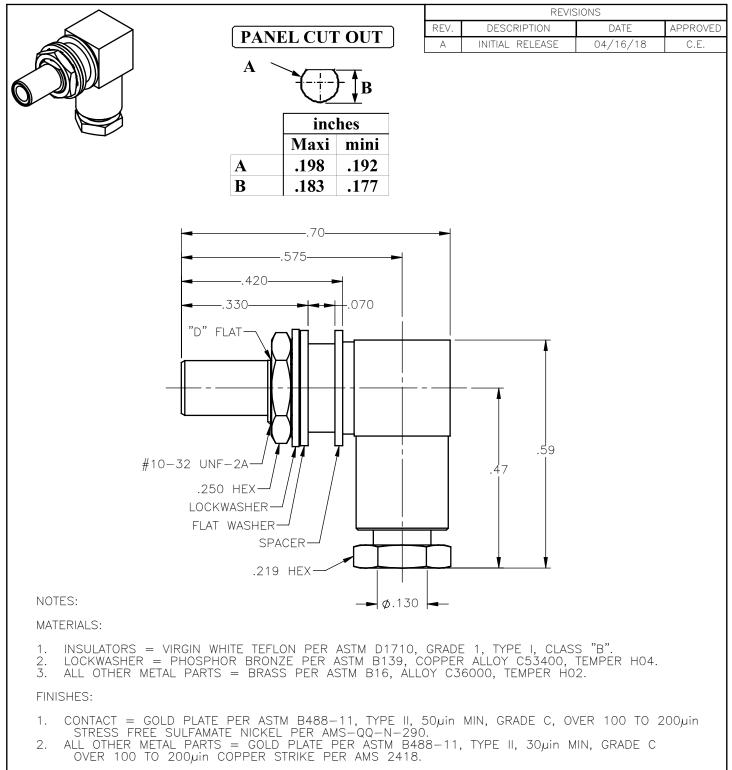

| UNLESS OTHERWISE SPECIFIED<br>DIMENSIONS ARE IN INCHES<br>TOLERANCES ON |       | DWN: DATE<br>C.E. 04/16/18<br>CHKD: DATE | Property of Radiall<br>This document cannot be reproduced or<br>communicated to a third party without prior<br>a RADIALL company_written permission of RADIALL. |                   |                         |           |          |
|-------------------------------------------------------------------------|-------|------------------------------------------|-----------------------------------------------------------------------------------------------------------------------------------------------------------------|-------------------|-------------------------|-----------|----------|
| DECIMAL                                                                 | ANGLE | D.N. 04/16/18                            |                                                                                                                                                                 |                   |                         |           |          |
|                                                                         |       | APVD: DATE<br>J.M. 04/16/18              | BULKHEAD/FLOAT MOUNT CLAMP TYPE<br>FOR RG-316DS & SIMILAR CABLES                                                                                                |                   |                         |           |          |
| REFERENCE:<br>ORIGINATED: C.E.<br>DATE: 04/16/18                        |       | MATERIALS & FINISHES:<br>SEE NOTES       | size<br>A                                                                                                                                                       | FSCM NO.<br>19505 | <sup>DWG</sup> 3006-155 | 51-619    | rev<br>A |
|                                                                         |       | SEE NOTES                                | SCALE 4:1                                                                                                                                                       |                   | THIRD ANGLE             | SHEET 1 C | OF 1     |