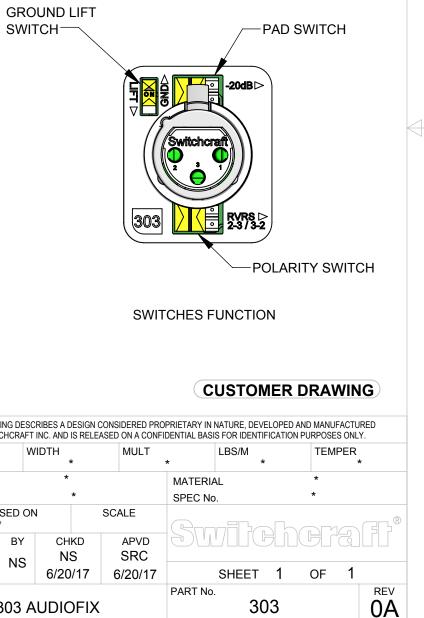

### FUNCTIONS

- -20dB PAD.
- POLARITY INVERSE.
- GROUND LIFT.

## SWITCHES SPECIFICATIONS

- SWITCHING RATING: 1A, 100V.
- PLATING: GOLD.
- NON-SHORTING BBM.