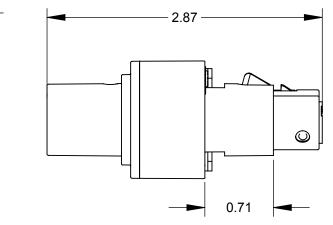

PACKAGED UNIT

### HOUSING

DIECAST ZINC ALLOY, NICKEL PLATED.

#### CONNECTORS

- INPUT: SWITCHCRAFT 3-PIN FEMALE CONNECTOR WITH LATCHING MECHANISM.
- OUTPUT: SWITCHCRAFT 3-PIN MALE CONNECTOR WITH LATCHING UNDERCUT.

### FUNCTIONS

- -20dB PAD.
- POLARITY INVERSE.
- GROUND LIFT.

## SWITCHES SPECIFICATIONS

- SWITCHING RATING: 1A, 100V.
- PLATING: GOLD.
- NON-SHORTING BBM.

## **GENERAL SPECIFICATIONS**

- PAD INPUT IMPEDANCE: 1657 OHM WITH 1K OHM LOAD.
- PAD OUTPUT IMPEDANCE: 167 OHM WITH 150 OHM SOURCE.
- PAD CMRR GREATER THAN 90dB AT 10KHz.
- PAD BALANCED LINE MAXIMUM IMPEDANCE MISMATCH: 0.2%.
- RoHS COMPLIANT.



# CIRCUIT DIAGRAM PAD: ON, REVERSE: OFF, GROUND: LIFT

|           |             |         | 4  |      | SolidWorks CAD File                  | B                    |