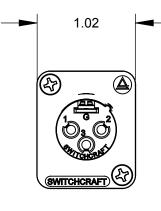

#### CONNECTORS

- INPUT: SWITCHCRAFT 3-PIN FEMALE CONNECTOR WITH LATCHING MECHANISM.
- OUTPUT: SWITCHCRAFT 3-PIN MALE CONNECTOR WITH LATCHING UNDERCUT.

### HOUSING

DIECAST ZINC ALLOY, NICKEL PLATED.