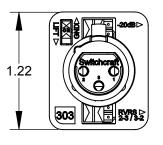

### FUNCTIONS

- -20dB PAD.
- POLARITY INVERSE.
- GROUND LIFT.

## SWITCHES SPECIFICATIONS

- SWITCHING RATING: 1A, 100V.
- PLATING: GOLD.
- NON-SHORTING BBM.