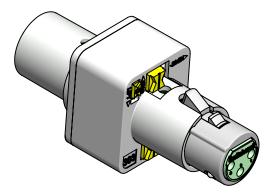

PACKAGED UNIT

### HOUSING

DIECAST ZINC ALLOY, NICKEL PLATED.

#### CONNECTORS

- INPUT: SWITCHCRAFT 3-PIN FEMALE CONNECTOR WITH LATCHING MECHANISM.
- OUTPUT: SWITCHCRAFT 3-PIN MALE CONNECTOR WITH LATCHING UNDERCUT.

### FUNCTIONS

- -20dB PAD.
- POLARITY INVERSE.
- GROUND LIFT.