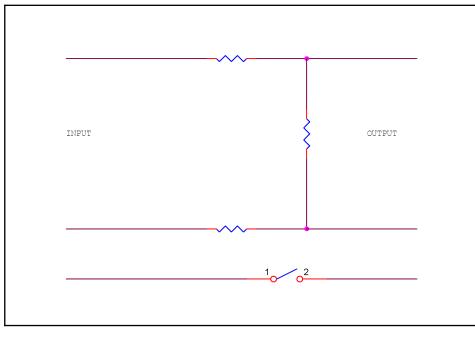

# CIRCUIT DIAGRAM PAD: ON, REVERSE: OFF, GROUND: LIFT

|           |             |         | 4  |      | SolidWorks CAD File                  | B                    |    |   |
|-----------|-------------|---------|----|------|--------------------------------------|----------------------|----|---|
| REVISIONS |             |         |    |      | DO NOT SCALE DRAWING                 | 303 A                |    |   |
| REV       | ECO NUMBER  | DATE    | BY | APVD |                                      | NAME                 |    | _ |
| 0A        | PRELIMINARY | 6/20/17 | NS | SRC  |                                      | 6/20/17              | NS |   |
|           |             |         |    |      |                                      | DATE DRAWN           | BY |   |
|           |             |         |    |      | - THREE PLACE DECIMALS ±0.005 [0.13] | FIRST USED O         |    | 7 |
|           |             |         |    |      | - TWO PLACE DECIMALS ±0.02 [0.5]     | SPEC No.             |    |   |
|           |             |         |    |      | 1. ALL DIMENSIONS IN INCHES [mm]     | FINISH               |    |   |
|           |             |         |    |      | UNLESS OTHERWISE SPECIFIED           | SIZE                 |    | W |
|           |             |         |    |      |                                      | THIS DRAW<br>BY SWIT |    |   |

### FUNCTIONS

- -20dB PAD.
- POLARITY INVERSE.
- GROUND LIFT.

## **GENERAL SPECIFICATIONS**

- PAD INPUT IMPEDANCE: 1657 OHM WITH 1K OHM LOAD.
- PAD OUTPUT IMPEDANCE: 167 OHM WITH 150 OHM SOURCE.
- PAD CMRR GREATER THAN 90dB AT 10KHz.
- PAD BALANCED LINE MAXIMUM IMPEDANCE MISMATCH: 0.2%.
- RoHS COMPLIANT.