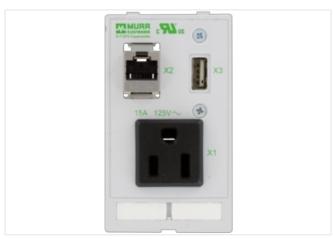

## **MODLINK MSDD SINGLE COMBI INSERT USA NEMA 5-15**

1xUSB-A female/female + 1xRJ45 female/female

- 1× NEMA 5-15 (plug-solder connection)
- 1× RJ45, 8-pole metal, CAT5e (female/female)
- 1x USB 3.0 (female/female) form A

## Illustration

Product may differ from Image

| General data                  |                                       |
|-------------------------------|---------------------------------------|
| Dimensions H×W×D              | 88×51×58 mm                           |
| USA                           |                                       |
| Connection                    | Plug-solder connection: 4.8×0.5 mm    |
| No. of poles                  | 2 + PE                                |
| Operating voltage             | 125 V AC                              |
| Operating current             | 15 A                                  |
| USB                           |                                       |
| Operating voltage (UL Rating) | max. 30 V AC/42.4 V DC                |
| Operating voltage             | 48 V AC/DC                            |
| Locking of ports              | Snap In                               |
| Specification                 | USB: 3.0 (max. 5 Gbit/s)              |
| Operating current             | 1.5 A                                 |
| RJ45                          |                                       |
| Specification                 | CAT5e, Class D, 100 MHz, (EN 50173-1) |
| Operating voltage (UL Rating) | max. 30 V AC/42.4 V DC                |
| Connection rear side          | RJ45                                  |
| Connection front side         | RJ45                                  |
| Locking of ports              | Snap In                               |
| Operating current (UL Rating) | max. 175 mA                           |