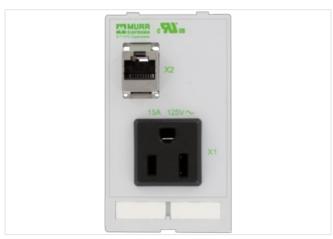

## **MODLINK MSDD SINGLE COMBI INSERT USA NEMA 5-15**

1xRJ45 female/female

- 1× NEMA 5-15 (plug-solder connection) 1× RJ45, 8-pole metal, CAT5e (female/female)

## Illustration

Product may differ from Image

| General data                  |                                       |
|-------------------------------|---------------------------------------|
| Dimensions H×W×D              | 88×51×30 mm                           |
| Classifications               |                                       |
| ECLASS-6.0                    | 27189217                              |
| ECLASS-6.1                    | 27189217                              |
| ECLASS-7.0                    | 27189217                              |
| ECLASS-8.0                    | 27189217                              |
| ECLASS-9.0                    | 27182806                              |
| ECLASS-10.1                   | 27182806                              |
| ECLASS-11.1                   | 27182806                              |
| ECLASS-12.0                   | 27182806                              |
| ETIM-5.0                      | EC000020                              |
| USA                           |                                       |
| Connection                    | Plug-solder connection: 4.8×0.5 mm    |
| No. of poles                  | 2 + PE                                |
| Operating voltage             | 125 V AC                              |
| Operating current             | 15 A                                  |
| RJ45                          |                                       |
| Specification                 | CAT5e, Class D, 100 MHz, (EN 50173-1) |
| Operating voltage (UL Rating) | max. 30 V AC/42.4 V DC                |
| Connection rear side          | RJ45                                  |
| Connection front side         | RJ45                                  |