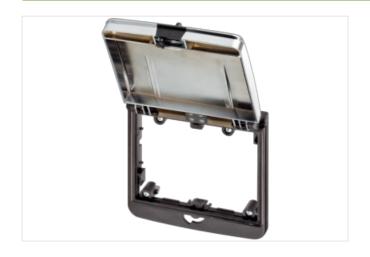

## Illustration

Product may differ from Image

| acriciai data     |                                                    |  |
|-------------------|----------------------------------------------------|--|
| Dimensions H×W×D  | 127×131×43 mm                                      |  |
| Frame             |                                                    |  |
| Housing           | Frame: plastic PA black, cap: plastic ABS metallic |  |
| Temperature range | -30+70 °C (storage temperature -30+80 °C)          |  |
| Protection        | IP65                                               |  |