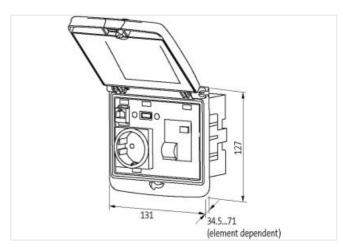

## Illustration

Product may differ from Image

| acriciai data     |                                                    |  |
|-------------------|----------------------------------------------------|--|
| Dimensions H×W×D  | 127×131×43 mm                                      |  |
| Frame             |                                                    |  |
| Housing           | Frame: plastic PA black, cap: plastic ABS metallic |  |
| Temperature range | -30+70 °C (storage temperature -30+80 °C)          |  |
| Protection        | IP65                                               |  |

suitable for mounting with wall thickness 1...5 mm