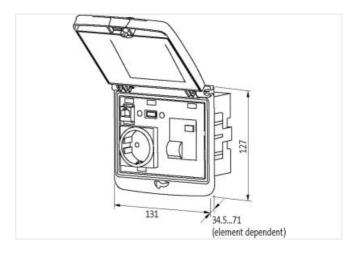

## Illustration

Product may differ from Image

| acriciai data     |                                                    |  |
|-------------------|----------------------------------------------------|--|
| Dimensions H×W×D  | 127×131×43 mm                                      |  |
| Frame             |                                                    |  |
| Housing           | Frame: plastic PA black, cap: plastic ABS metallic |  |
| Temperature range | -30+70 °C (storage temperature -30+80 °C)          |  |
| Protection        | IP65                                               |  |

suitable for mounting with wall thickness 1...5 mm