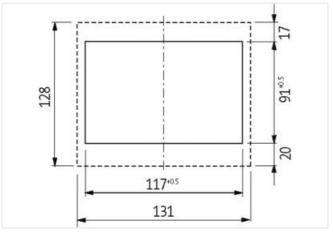

## stay connected

## MODLINK MSDD FRAME DBL METALIC

Closure 3 mm double bit incl. pluggable knob

Frame: plastic PA black Lid: plastic, ABS gray Closure: 3 mm double bit with attachable rotation knob

## **Link to Product**

## Illustration









Product may differ from Image











| acriciai data     |                                                    |  |
|-------------------|----------------------------------------------------|--|
| Dimensions H×W×D  | 127×131×43 mm                                      |  |
| Frame             |                                                    |  |
| Housing           | Frame: plastic PA black, cap: plastic ABS metallic |  |
| Temperature range | -30+70 °C (storage temperature -30+80 °C)          |  |
| Protection        | IP65                                               |  |



suitable for mounting with wall thickness 1...5 mm