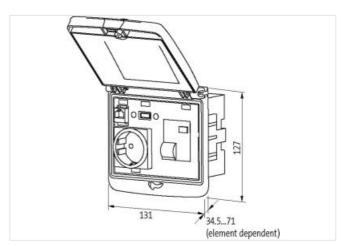

## Illustration

Product may differ from Image

| General data      |                                                    |
|-------------------|----------------------------------------------------|
| Dimensions H×W×D  | 127×131×43 mm                                      |
| Frame             |                                                    |
| Housing           | Frame: plastic PA black, cap: plastic ABS metallic |
| Temperature range | -30+70 °C (storage temperature -30+80 °C)          |
| Protection        | IP65                                               |