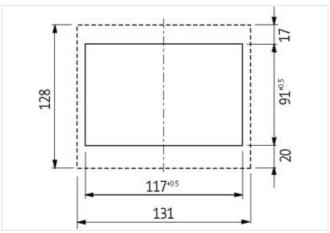

## Illustration

Product may differ from Image

| General data      |                                                    |
|-------------------|----------------------------------------------------|
| Dimensions H×W×D  | 127×131×43 mm                                      |
| Frame             |                                                    |
| Housing           | Frame: plastic PA black, cap: plastic ABS metallic |
| Temperature range | -30+70 °C (storage temperature -30+80 °C)          |
| Protection        | IP65                                               |

suitable for mounting with wall thickness 1...5 mm