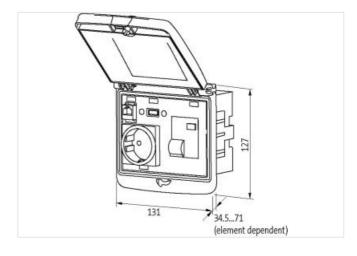

## Illustration

Product may differ from Image

| General data      |                                                    |
|-------------------|----------------------------------------------------|
| Dimensions H×W×D  | 127×131×43 mm                                      |
| Frame             |                                                    |
| Housing           | Frame: plastic PA black, cap: plastic ABS metallic |
| Temperature range | -30+70 °C (storage temperature -30+80 °C)          |
| Protection        | IP65                                               |