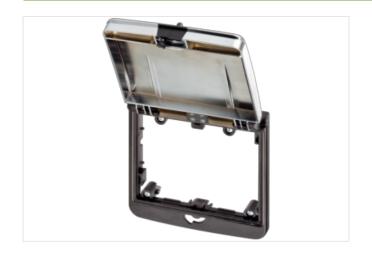

## MODLINK MSDD FRAME DBL METALIC

with customized printing

Customized printing Frame: plastic PA black Lid: plastic, ABS gray Closure: 3 mm double bit with attachable rotation knob

## Illustration

Product may differ from Image

| General data      |                                                    |
|-------------------|----------------------------------------------------|
| Dimensions H×W×D  | 127×131×43 mm                                      |
| Frame             |                                                    |
| Housing           | Frame: plastic PA black, cap: plastic ABS metallic |
| Temperature range | -30+70 °C (storage temperature -30+80 °C)          |
| Protection        | IP65                                               |