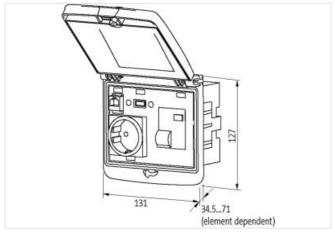

## Illustration

Product may differ from Image

| General data      |                                                |
|-------------------|------------------------------------------------|
| Dimensions H×W×D  | 127×131×43 mm                                  |
| Frame             |                                                |
| Housing           | Frame: plastic PA black, cap: plastic PBT gray |
| Temperature range | -30+70 °C (storage temperature -30+80 °C)      |
| Protection        | IP65                                           |