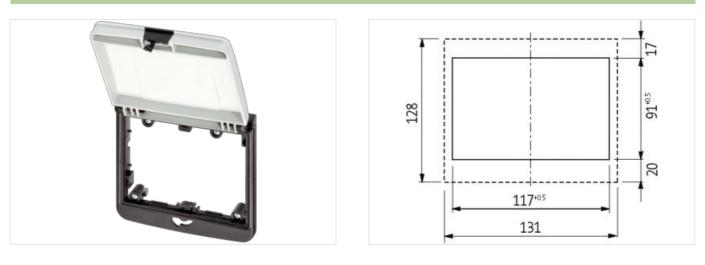

## Illustration

Product may differ from Image

| General data      |                                                |
|-------------------|------------------------------------------------|
| Dimensions H×W×D  | 127×131×43 mm                                  |
| Frame             |                                                |
| Housing           | Frame: plastic PA black, cap: plastic PBT gray |
| Temperature range | -30+70 °C (storage temperature -30+80 °C)      |
| Protection        | IP65                                           |

Murrelektronik Inc. | 1327 Northbrook Parkway, Suite 460 | Suwanee, GA 30024 | Fon +1 770 497-9292 | Fax +1 770 497-9391 | shop@murrinc.com | shop.murrinc.com

suitable for mounting with wall thickness 1...5 mm