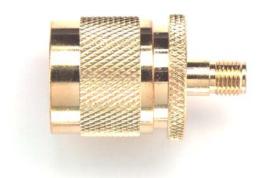

## Model 4297 SMA (F) to Type N (M) Adapter





## **Materials**

Body: Gold Plated Beryllium Copper Male Contact – Gold Plated Brass

Female Contact – Gold Plated Beryllium Copper

Dielectric: PTFE per L-P-403

Finish: Body and Contacts - Gold Plated per MIL-G-

45204, Type II, Class 2 Marking: "Pomona 4297"

## **Ratings**

Operating Voltage:

Shield/Earth: 30VAC/60VDC Max. Inner Conductor/Shield: 335VRMS Max.

Operating Temperature:

-65°C to +165°C (-85°F to +329°F)

Nominal Impedance: 50 Ohms Frequency Range: 0 – 12.4 GHz

## **Ordering Information**

Model: 4297

**USA:** Sales: 800-490-2361

Technical Support: technicalsupport@pomonatest.com

Fax: 425-446-5844

**Europe:** 31-(0) 40 2675 150 International: 425-446-5500

Where to Buy: www.pomonaelectronics.com

All dimensions are in inches. Tolerances (except noted):  $.xx = \pm