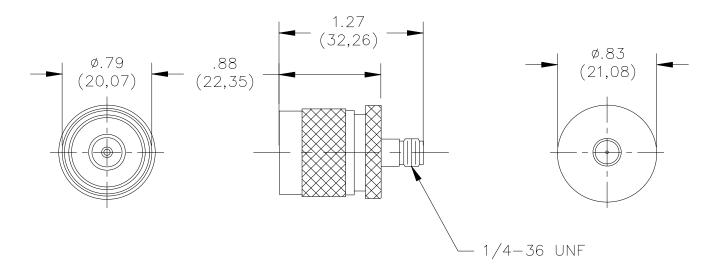

## Model 4297 SMA (F) to Type N (M) Adapter

All dimensions are in inches. Tolerances (except noted):  $.xx = \pm .02$ " (,51 mm),  $.xxx = \pm .005$ " (,127 mm). All specifications are to the latest revisions. Specifications are subject to change without notice. Registered trademarks are the property of their respective companies.