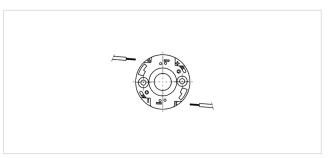

## Description

- With integrated COB holder and interface for reflectors 47.935 and optics 35.201
  Easy pre-assembly of LED
  Screw mounting: for screws M3 and locking washer
  Max. torque for screw fixing 0.5 Nm\*
  Strip length: 8+1 mm
  With wire release function
  Polarity symbols of connector and LED must be observed in assembly
  Specification of LED manufacturer must be observed
  In a series connection of LED modules, the air gap and creepage distances has to be sized that each module covers the total voltage of the series connection
  \*Please note the max torque of the COB manufacturer