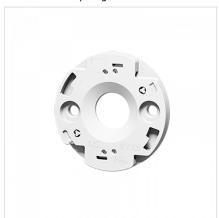

## 47.360.1030

Connectors for COBs 47.360 - Slim Spotlight Connectors and Accessories

**Part no.:** 47.360.1030.50

LEÞ-Ø-LINE

**\_\_\_** 

T 110

## Description

- With integrated COB holder and interface for reflectors 47.935 and optics 35.201
  Easy pre-assembly of LED
  Screw mounting: for screws M3 and locking washer
  Max. torque for screw fixing 0.5 Nm\*
  Strip length: 8+1 mm
  With wire release function
  Polarity symbols of connector and LED must be observed in assembly
  Specification of LED manufacturer must be observed
  In a series connection of LED modules, the air gap and creepage distances has to be sized that each module covers the total voltage of the series connection
  \*Please note the max torque of the COB manufacturer