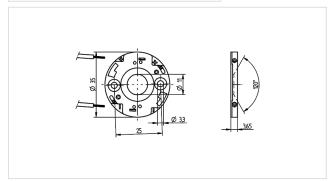

| ector Ø 35 mm for COB LEDs with LED array 15.85 x 15.85 mm |
|------------------------------------------------------------|
| Н9                                                         |
|                                                            |
| g mit 28.902102                                            |
| Contacts: CuSn                                             |
|                                                            |
|                                                            |
|                                                            |
| 7                                                          |