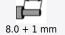

## Description

- With integrated COB holder and interface for reflectors 47.935 and optics 35.201
  Easy pre-assembly of LED
  Screw mounting: for screws M3 and locking washer
  Max. torque for screw fixing 0.5 Nm\*
  Strip length: 8+1 mm
  With wire release function
  Polarity symbols of connector and LED must be observed in assembly
  Specification of LED manufacturer must be observed
  In a series connection of LED modules, the air gap and creepage distances has to be sized that each module covers the total voltage of the series connection
  \*Please note the max torque of the COB manufacturer