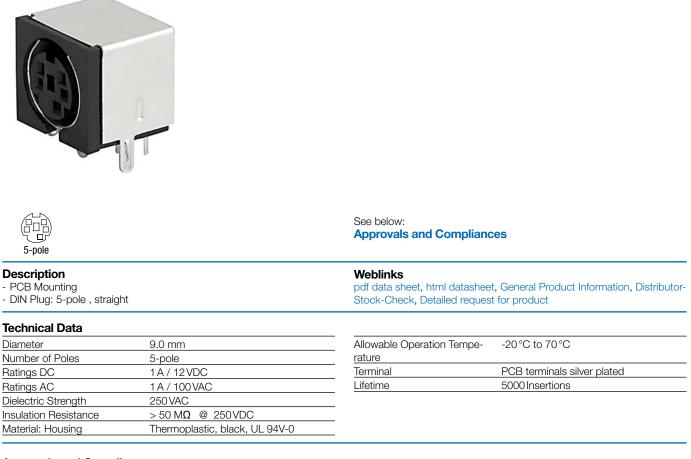

### , 5-pole, Socket, PCB terminals, DIN Plug/Socket



#### **Approvals and Compliances**

Detailed information on product approvals, code requirements, usage instructions and detailed test conditions can be looked up in Details about Approvals

SCHURTER products are designed for use in industrial environments. They have approvals from independent testing bodies according to national and international standards. Products with specific characteristics and requirements such as required in the automotive sector according to IATF 16949, medical technology according to ISO 13485 or in the aerospace industry can be offered exclusively with customer-specific, individual agreements by SCHURTER.

#### Compliances

The product complies with following Guide Lines

| Identification | Details    | Initiator   | Description