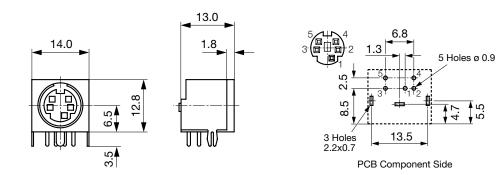

-----------------------------------------------------------------------------------------------------------|
| RoHS           | RoHS       | SCHURTER AG | Directive RoHS 2011/65/EU, Amendment (EU) 2015/863                                                                                                                            |
| <b>©</b>       | China RoHS | SCHURTER AG | The law SJ / T 11363-2006 (China RoHS) has been in force since 1 March 2007. It is similar to the EU directive RoHS.                                                          |
| REACH          | REACH      | SCHURTER AG | On 1 June 2007, Regulation (EC) No 1907/2006 on the Registration,<br>Evaluation, Authorization and Restriction of Chemicals 1 (abbreviated as<br>"REACH") entered into force. |

## **Dimensions** [mm]



# 4850.2510

| Packaging unit 100 Pcs                                                                                                                                                                                                      | All Variants             |                           |                               |                        |                        |           |
|-----------------------------------------------------------------------------------------------------------------------------------------------------------------------------------------------------------------------------|--------------------------|---------------------------|-------------------------------|------------------------|------------------------|-----------|
| Availability for all products can be