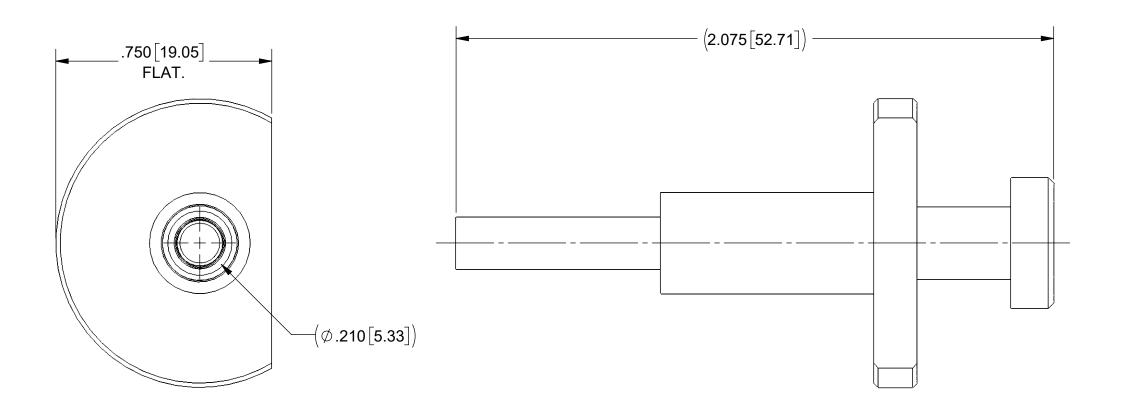

## NOTES:

1. FOR USE ON SF3211-6001

| MATERIAL: SEE NOTES FINISH: SEE NOTES                                                                               | DIMENSIONS ARE IN INCHES TOLERANCES:  FRACTIONAL: ±1/64 ANGULAR: X° ±1°0′ X°X′ ±15′  DECIMAL: X ±.030 xx ±.010 xx ±.010 xx ±.005  INTERPRET DIMENSIONS AND TOLERANCES PER ASME Y14.5M - 1994 | UNLESS OTHERWISE SPECIFIED  1) ALL DIMENSIONS ARE IN INCHES [MILLIMETERS] 2) ALL DIMENSIONS ARE AFTER PLATING. 3) BREAK CORNERS & EDGES .005 R. MAX. 4) CHAM. 1ST & LAST THREADS. 5) SURFACE ROUGHNESS 63-MIL-STD-10. 6) DIA: S ON COMMON CENTERS TO BE CONCENTRIC WITHIN .005 T.I.R. 7) REMOVE ALL BURRS |              | Amphenol Www.svmicrowave.com |  |              |
|---------------------------------------------------------------------------------------------------------------------|----------------------------------------------------------------------------------------------------------------------------------------------------------------------------------------------|-----------------------------------------------------------------------------------------------------------------------------------------------------------------------------------------------------------------------------------------------------------------------------------------------------------|--------------|------------------------------|--|--------------|
| SURFACE AREA: N/A PROPRIETARY                                                                                       |                                                                                                                                                                                              |                                                                                                                                                                                                                                                                                                           |              | SMPM PANEL MOUNT             |  |              |
| THE INFORMATION CONTAINED IN THIS DRAWING                                                                           | THIRD ANGLE PROJECTION                                                                                                                                                                       | DRAWN:                                                                                                                                                                                                                                                                                                    | FED 03/01/11 | REMOVAL TOOL                 |  |              |
| IS THE SOLE PROPERTY OF SV MICROWAVE, INC. ANY REPRODUCTION IN PART OR AS A WHOLE WITHOUT THE WRITTEN PERMISSION OF | ⊕ €                                                                                                                                                                                          | CHECKED:                                                                                                                                                                                                                                                                                                  | SEE PDM      | SIZE DWG. NO. 500-3          |  | 2-004        |
| SV MICROWAVE, INC IS PROHIBITED.                                                                                    |                                                                                                                                                                                              | APPROVED:                                                                                                                                                                                                                                                                                                 | SEE PDM      | SCALE: 3:1                   |  | SHEET 1 OF 1 |