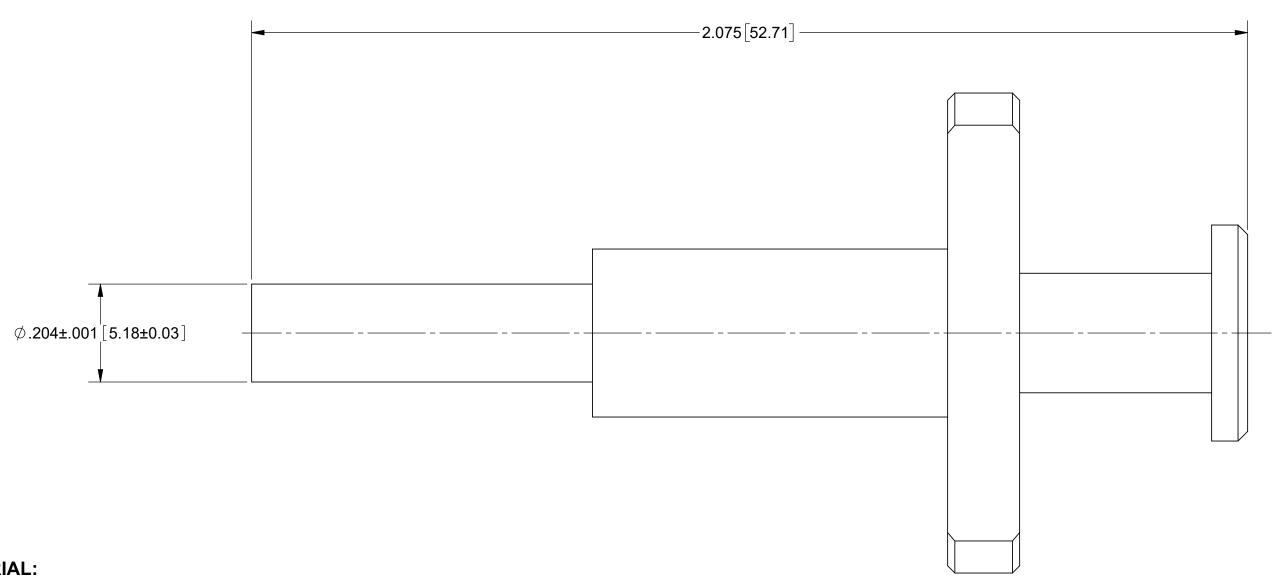

PASSIVATED PER AMS-2700.

ELECTROLESS NICKEL PER SAE 2404, CLASS 1 BODY:

NOTES:

REMOVAL TOOL FOR 3221-40020. USED ON 67.X CONTACTS, RESPECTIVELY 1. 2.

| MATERIAL: SEE NOTES                                                                  |                                                                              |  |  |  |
|--------------------------------------------------------------------------------------|------------------------------------------------------------------------------|--|--|--|
| FINISH: SEE NOTES                                                                    |                                                                              |  |  |  |
| SURFACE AREA: N/A                                                                    |                                                                              |  |  |  |
| PROPRIETARY                                                                          |                                                                              |  |  |  |
| THE INFORMATION CONTAINED IN THIS DRAWING IS THE SOLE PROPERTY OF SV MICROWAVE. INC. |                                                                              |  |  |  |
| ANY REPRODU<br>WITHOUT THE                                                           | VECTION IN PART OR AS A WHOLE  WRITTEN PERMISSION OF  YE, INC IS PROHIBITED. |  |  |  |