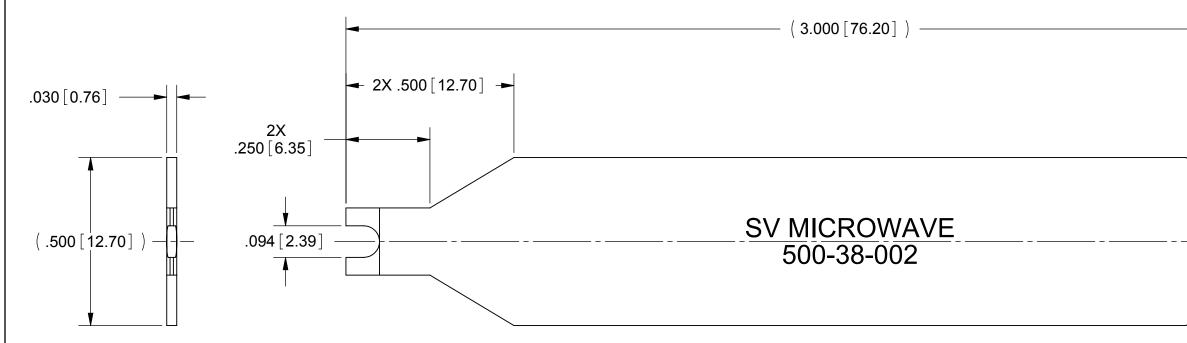

|                                                               | DEV       |         |                   | SION HISTORY  | DATE.           |                |  |  |
|---------------------------------------------------------------|-----------|---------|-------------------|---------------|-----------------|----------------|--|--|
|                                                               | REV       |         | DESCRIPTIO        | N             | DATE            | APPROVED       |  |  |
|                                                               | -         | DCN 375 | 00                |               | 04/10           | STW            |  |  |
|                                                               |           |         |                   |               |                 |                |  |  |
|                                                               |           |         |                   |               |                 |                |  |  |
|                                                               |           |         |                   |               |                 |                |  |  |
|                                                               |           |         |                   |               |                 |                |  |  |
|                                                               |           |         |                   |               |                 |                |  |  |
|                                                               |           |         |                   |               |                 |                |  |  |
|                                                               |           |         |                   |               |                 |                |  |  |
|                                                               |           |         |                   |               |                 |                |  |  |
|                                                               |           |         |                   |               |                 |                |  |  |
|                                                               |           |         |                   |               |                 |                |  |  |
|                                                               |           |         |                   |               |                 |                |  |  |
|                                                               |           |         | 1                 |               |                 |                |  |  |
|                                                               |           |         | -                 |               |                 |                |  |  |
|                                                               |           |         |                   |               |                 |                |  |  |
|                                                               |           |         |                   |               |                 |                |  |  |
|                                                               |           |         |                   |               |                 |                |  |  |
|                                                               |           |         |                   |               | [ 12.70         | ן א ד          |  |  |
|                                                               |           |         |                   | JUC. /        | 12.70           | ) ( L          |  |  |
|                                                               |           |         |                   |               |                 |                |  |  |
|                                                               |           |         |                   |               | ,               |                |  |  |
|                                                               |           |         |                   | _             | ( 2             | 2X<br>[5.08] ) |  |  |
| $\overline{}$                                                 |           |         |                   |               | .200            | [5.08] /       |  |  |
| $\sim$                                                        |           |         |                   |               | · ·             | - /            |  |  |
| $\sim$                                                        |           |         |                   | ¥             | 1               |                |  |  |
|                                                               | <u> </u>  |         |                   |               | ¥               |                |  |  |
|                                                               |           |         | J                 |               |                 | ,              |  |  |
|                                                               |           | -1      |                   | .10           | 0[2.54]         | ]              |  |  |
|                                                               |           |         | 1                 |               |                 |                |  |  |
| /                                                             |           | I       | J                 | <b>\</b>      | T               |                |  |  |
|                                                               |           |         |                   | T             | I               |                |  |  |
|                                                               |           |         |                   | I             |                 |                |  |  |
| /                                                             |           |         |                   |               |                 |                |  |  |
|                                                               |           |         | <b>≜</b>          |               |                 |                |  |  |
|                                                               |           |         |                   |               |                 |                |  |  |
|                                                               |           |         |                   |               |                 |                |  |  |
|                                                               |           |         |                   |               |                 |                |  |  |
|                                                               |           |         |                   |               |                 |                |  |  |
|                                                               |           |         |                   |               |                 |                |  |  |
|                                                               |           |         |                   |               |                 |                |  |  |
|                                                               |           |         |                   |               |                 |                |  |  |
|                                                               |           |         |                   |               |                 |                |  |  |
|                                                               |           |         |                   |               |                 |                |  |  |
|                                                               |           |         |                   |               |                 |                |  |  |
|                                                               |           |         |                   |               |                 |                |  |  |
|                                                               |           |         |                   |               |                 |                |  |  |
|                                                               |           |         |                   |               |                 |                |  |  |
|                                                               |           |         |                   |               |                 |                |  |  |
|                                                               |           |         |                   |               |                 |                |  |  |
|                                                               |           |         |                   |               |                 |                |  |  |
|                                                               |           |         |                   |               |                 |                |  |  |
|                                                               |           |         |                   |               |                 |                |  |  |
|                                                               |           |         |                   |               |                 |                |  |  |
|                                                               |           |         | 017               |               |                 |                |  |  |
| OTHERWISE SP                                                  |           |         | SVI               | Microv        | vave,           | INC.           |  |  |
| S ARE IN INCHES [MILLIMI<br>S ARE AFTER PLATING.              | ETERS]    |         | 2400 C            | Centrepark We | st Drive, Suite |                |  |  |
| S & EDGES .005 R. MAX.<br>ST THREADS.<br>HNESS 63 MIL-STD-10. |           | TIT! 1  |                   | /est Palm Bea | UII, FL 33409   |                |  |  |
| ION CENTERS TO BE COM<br>R.                                   | CENTRIC   |         |                   |               |                 |                |  |  |
| RRS                                                           |           |         | SMPS REMOVAL TOOL |               |                 |                |  |  |
| DAL                                                           | 04/20/1   |         |                   |               |                 |                |  |  |
|                                                               | / 04/20/1 | SIZE    |                   | DWG. NO. 5    | 00-38-          | 002            |  |  |
|                                                               | / 04/20/1 | -       | 95077             | 0             |                 | 1              |  |  |
| ט. סוי                                                        | v 04/20/1 |         | CALE: 3.5:1       |               |                 | SHEET 1 OF 1   |  |  |