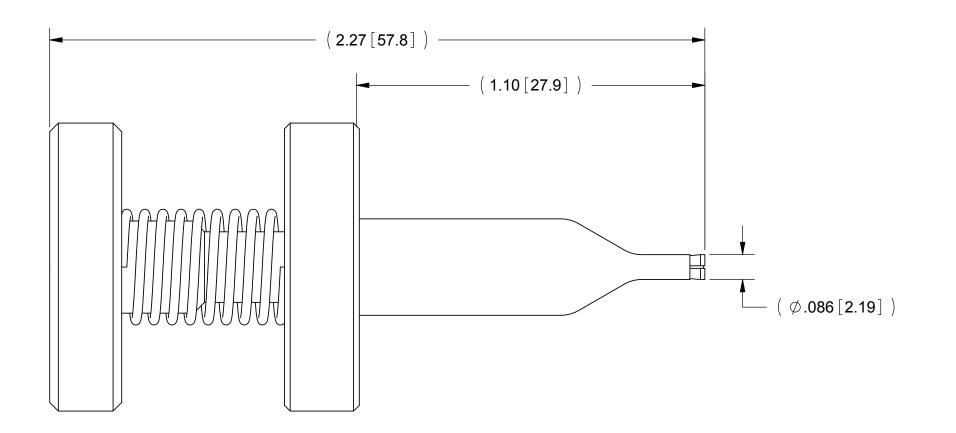

## PRODUCT DATA DRAWING

MATERIAL:

STAINLESS STEEL PER AMS-5640, ALLOY UNS S30300, TYPE 1 **BODIES**:

AND

STAINLESS STEEL PER ASTM A564 GRADE 630 ALLOY UNS S17400 COND. A

COLLET: BERYLLIUM COPPER PER ASTM B196, ALLOY No. UNS C17300, TD04

SPRING: STAINLESS STEEL PER ASTM A313, TYPE 302

FINISH:

**BODIES**:

PASSIVATED PER AMS-2700 & ELECTROLESS NICKEL PER AMS 2404 CLASS 1

COLLET: **ELECTROLESS NICKEL PER AMS 2404 CLASS1**  NOTES:

COMPRESS TO OPEN COLLET, RELEASE TO CLOSE COLLET AND PULL TO REMOVE.

| MATERIAL: FINISH: | SEE NOTES SEE NOTES                                                                                                                                        | DIMENSIONS ARE IN INCHES TOLERANCES:  FRACTIONAL: ±1/64 ANGULAR: X* ±1*0' X*X* ±15' DECIMAL: .X ±.030 .XX ±.010 .XXX ±.005  INTERPRET DIMENSIONS AND TOLERANCES PER ASME Y14.5M - 1994 | UNLESS OTHERWISE SPECIFIED  1) ALL DIMENSIONS ARE IN INCHES [MILLIMETERS] 2) ALL DIMENSIONS ARE AFTER PLATING. 3) BREAK CORNERS & EDGES .005 R. MAX. 4) CHAM. 151 & LAST THREADS. 5) SURFACE ROUGHNESS 63MIL-STD-10. 6) DIA.'S ON COMMON CENTERS TO BE CONCENTRIC WITHIN .005 TI.R. 7) REMOVE ALL BURRS |              | SV Microwave, Inc.  2400 Centrepark West Drive, Suite 100 West Palm Beach, FL 33409 |  |              |
|-------------------|------------------------------------------------------------------------------------------------------------------------------------------------------------|----------------------------------------------------------------------------------------------------------------------------------------------------------------------------------------|---------------------------------------------------------------------------------------------------------------------------------------------------------------------------------------------------------------------------------------------------------------------------------------------------------|--------------|-------------------------------------------------------------------------------------|--|--------------|
| SURFACE AR        | EA: N/A PROPRIETARY                                                                                                                                        |                                                                                                                                                                                        |                                                                                                                                                                                                                                                                                                         |              | SMPS BULLET REMOVAL TOOL                                                            |  |              |
|                   | IATION CONTAINED IN THIS DRAWING<br>PROPERTY OF SV MICROWAVE, INC.<br>DUCTION IN PART OR AS A WHOLE<br>IE WRITTEN PERMISSION OF<br>AVE, INC IS PROHIBITED. | THIRD ANGLE PROJECTION                                                                                                                                                                 | DRAWN:                                                                                                                                                                                                                                                                                                  | JMC 04/20/11 |                                                                                     |  |              |
| ANY REPRODU       |                                                                                                                                                            | ⊕ €                                                                                                                                                                                    | CHECKED:                                                                                                                                                                                                                                                                                                | STW 04/20/11 | SIZE CAGE CODE DWG. NO. 500-38-                                                     |  | 004          |
|                   |                                                                                                                                                            |                                                                                                                                                                                        | APPROVED:                                                                                                                                                                                                                                                                                               | STW 04/20/11 | SCALE: 3:1                                                                          |  | SHEET 1 OF 1 |