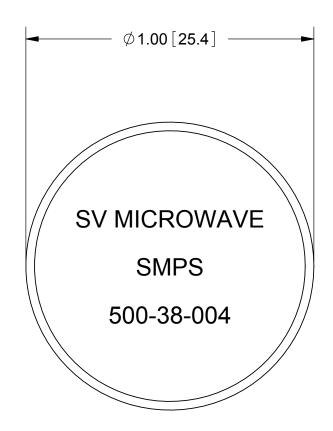

| MATERIAL: FINISH: | SEE NOTES SEE NOTES                                                                                                                                        | DIMENSIONS ARE IN INCHES TOLERANCES:  FRACTIONAL: ±1/64 ANGULAR: X* ±1*0' X*X* ±15' DECIMAL: .X ±.030 .XX ±.010 .XXX ±.005  INTERPRET DIMENSIONS AND TOLERANCES PER ASME Y14.5M - 1994 | UNLESS OTHERWISE SPECIFIED  1) ALL DIMENSIONS ARE IN INCHES [MILLIMETERS] 2) ALL DIMENSIONS ARE AFTER PLATING. 3) BREAK CORNERS & EDGES .005 R. MAX. 4) CHAM. 151 & LAST THREADS. 5) SURFACE ROUGHNESS 63MIL-STD-10. 6) DIA.'S ON COMMON CENTERS TO BE CONCENTRIC WITHIN .005 TI.R. 7) REMOVE ALL BURRS |              | SV Microwave, Inc.  2400 Centrepark West Drive, Suite 100 West Palm Beach, FL 33409 |  |              |
|-------------------|------------------------------------------------------------------------------------------------------------------------------------------------------------|----------------------------------------------------------------------------------------------------------------------------------------------------------------------------------------|---------------------------------------------------------------------------------------------------------------------------------------------------------------------------------------------------------------------------------------------------------------------------------------------------------|--------------|-------------------------------------------------------------------------------------|--|--------------|
| SURFACE AR        | EA: N/A PROPRIETARY                                                                                                                                        |                                                                                                                                                                                        |                                                                                                                                                                                                                                                                                                         |              | SMPS BULLET REMOVAL TOOL                                                            |  |              |
|                   | IATION CONTAINED IN THIS DRAWING<br>PROPERTY OF SV MICROWAVE, INC.<br>DUCTION IN PART OR AS A WHOLE<br>IE WRITTEN PERMISSION OF<br>AVE, INC IS PROHIBITED. | THIRD ANGLE PROJECTION                                                                                                                                                                 | DRAWN:                                                                                                                                                                                                                                                                                                  | JMC 04/20/11 |                                                                                     |  |              |
| ANY REPRODU       |                                                                                                                                                            | ⊕ €                                                                                                                                                                                    | CHECKED:                                                                                                                                                                                                                                                                                                | STW 04/20/11 | SIZE CAGE CODE DWG. NO. 500-38-                                                     |  | 004          |
|                   |                                                                                                                                                            |                                                                                                                                                                                        | APPROVED:                                                                                                                                                                                                                                                                                               | STW 04/20/11 | SCALE: 3:1                                                                          |  | SHEET 1 OF 1 |