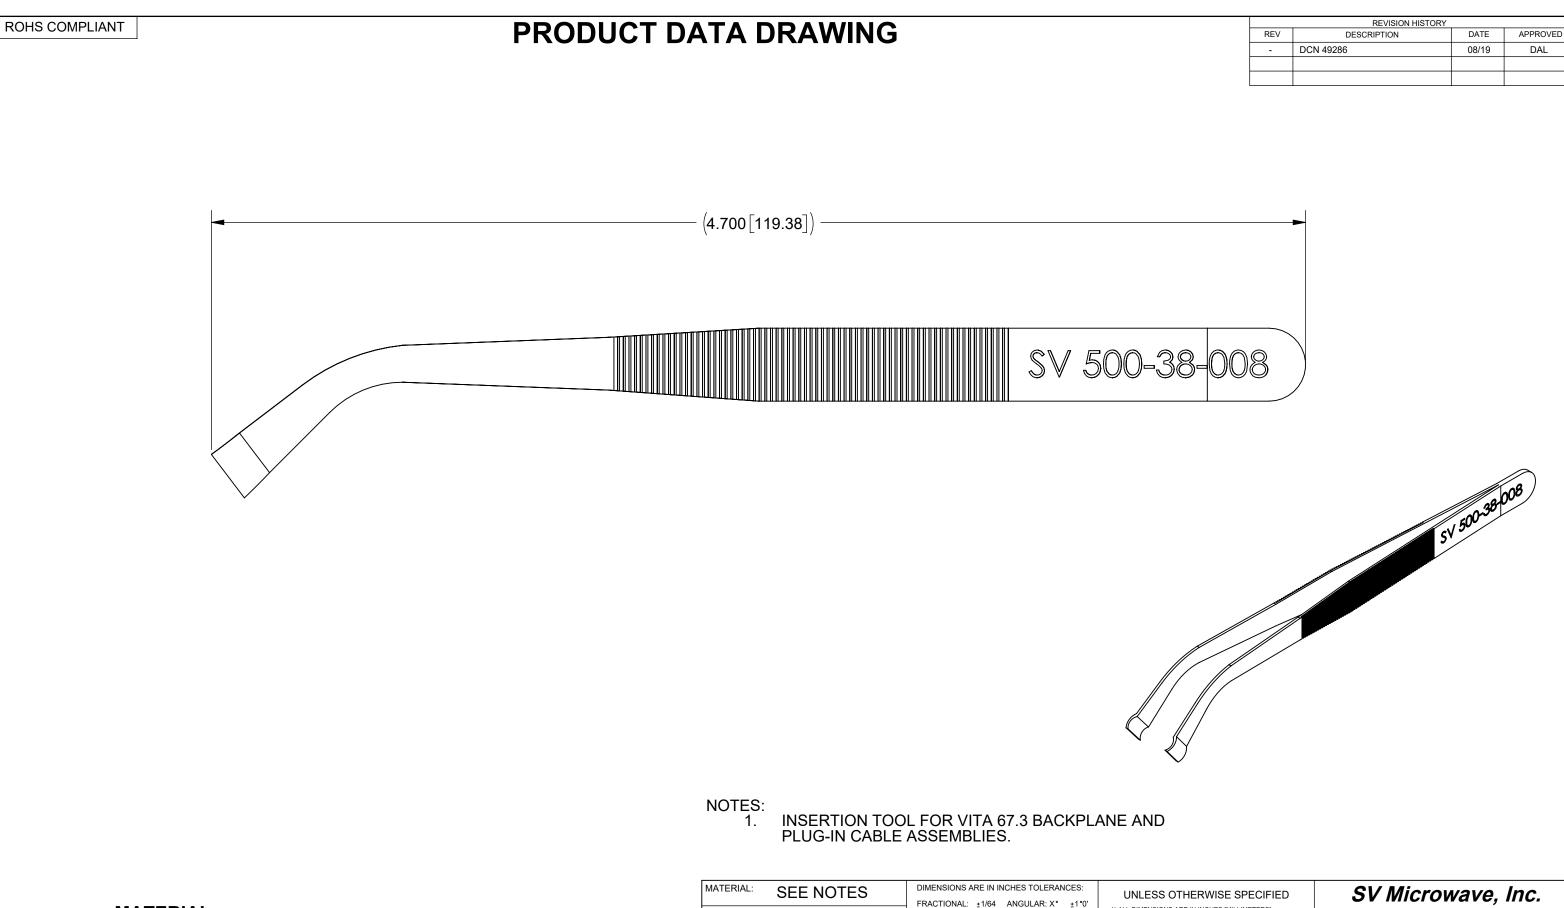

## DRAWN: DEF 08/26/19 CHECKED: DAL 08/26/19 APPROVED: DAL 08/26/19

2400 Centrepark West Drive, Suite 100 West Palm Beach, FL 33409

**SMPS VITA 67.3 CABLE INSTALLATION TOOL** 

500-38-008 B 95077 SCALE: 2:1