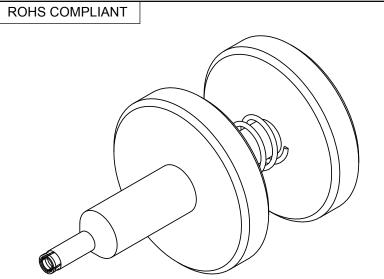

UNLESS OTHERWISE SPECIFIED

| SV Microwave, Inc |
|-------------------|
|-------------------|

2400 Centrepark West Drive, Suite 100 West Palm Beach, FL 33409

3MM BULLET REMOVAL TOOL

| SIZE<br><b>B</b> | CAGE CODE <b>95077</b> | DWG. NO. 500-80 | 0-014    |
|------------------|------------------------|-----------------|----------|
| SCALE: 3:1       |                        |                 | SHEET 10 |