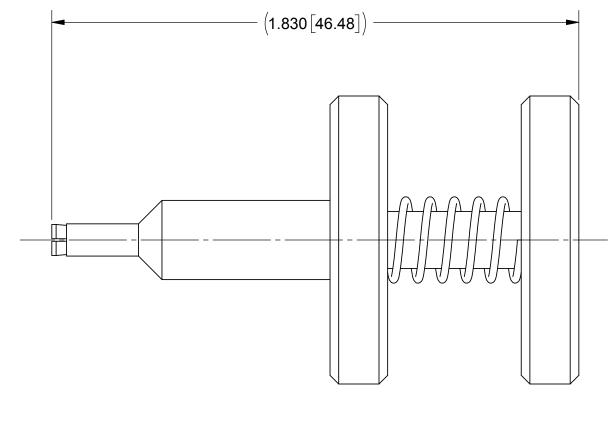

## **MATERIAL**:

STAINLESS STEEL PER AMS-5640, ALLOY UNS S30300, TYPE 1 TUBE & SHAFT:

BERYLLIUM COPPER PER ASTM B196, ALLOY No. UNS C17300, TD04 COLLET:

COMPRESSION SPRING:

STAINLESS STEEL

SCREW: 8-18 STAINLESS STEEL

| DIMENSIONS ARE IN INCHES TOLERANCES:                          |
|---------------------------------------------------------------|
| FRACTIONAL: ±1/64 ANGULAR: X° ±1°0'<br>X°X' +15'              |
| DECIMAL: .X ±.030<br>.XX ±.010<br>.XXX ±.005                  |
| INTERPRET DIMENSIONS AND TOLERANCES<br>PER ASME Y14.5M - 1994 |

UNLESS OTHERWISE SPECIFIED

| SV Microwave, Inc |
|-------------------|
|-------------------|

2400 Centrepark West Drive, Suite 100 West Palm Beach, FL 33409

3MM BULLET REMOVAL TOOL

| SIZE<br><b>B</b> | CAGE CODE <b>95077</b> | DWG. NO. 500-80 | 0-014    |
|------------------|------------------------|-----------------|----------|
| SCALE: 3:1       |                        |                 | SHEET 10 |