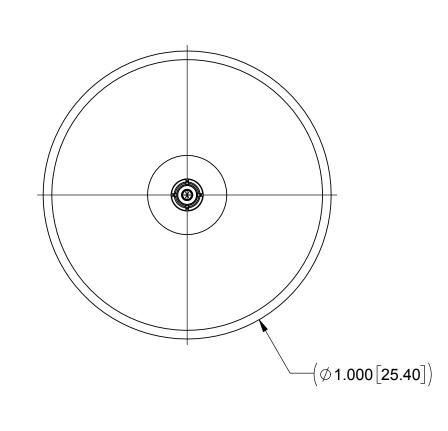

| DIMENSIONS ARE IN INCHES TOLERANCES:                          |
|---------------------------------------------------------------|
| FRACTIONAL: ±1/64 ANGULAR: X° ±1°0'<br>X°X' +15'              |
| DECIMAL: .X ±.030<br>.XX ±.010<br>.XXX ±.005                  |
| INTERPRET DIMENSIONS AND TOLERANCES<br>PER ASME Y14.5M - 1994 |

UNLESS OTHERWISE SPECIFIED

| SV Microwave, Inc |
|-------------------|
|-------------------|

2400 Centrepark West Drive, Suite 100 West Palm Beach, FL 33409

3MM BULLET REMOVAL TOOL

| SIZE<br><b>B</b> | CAGE CODE <b>95077</b> | DWG. NO. 500-80 | 0-014    |
|------------------|------------------------|-----------------|----------|
| SCALE: 3:1       |                        |                 | SHEET 10 |