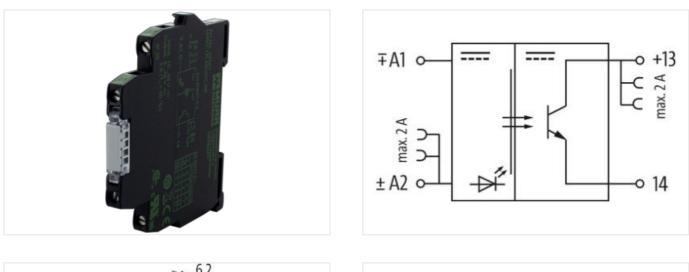

## MIRO, TR, 48VDC, SK OPTO-COUPLER MODULE

IN: 10...48 VDC - OUT: 5...48 VDC / 2 A

Transistor 2 A 24 V DC Screw terminals

## Link to Product

Illustration

Product may differ from Image

General data Mounting method DIN-rail mountable (EN 60715) Temperature range -20...+60 °C Test isolation voltage 2.5 kV Black plastic, flame retardant Housing Dimensions H×W×D 78×6.2×70 mm Output

Murrelektronik Inc. | 1327 Northbrook Parkway, Suite 460 | Suwanee, GA 30024 | Fon +1 770 497-9292 | Fax +1 770 497-9391 | shop@murrinc.com | shop.murrinc.com

| Leakage current (output is open)   | max. 10 μA                  |
|------------------------------------|-----------------------------|
| Switching time ON/OFF              | 1/5 ms                      |
| Saturation voltage (across output) | max. 0.3 V DC               |
| Switching voltage                  | 548 V DC                    |
| Switching frequency                | max. 10/1 Hz (resist./ind.) |
| Switching current per output       | 1 mA2 A                     |
| Input                              |                             |
| Control current                    | 6 mA                        |
| Voltage range OFF                  | 05 V DC                     |
| Voltage range ON                   | 1048 V DC                   |
| LED display                        | LED (yellow)                |