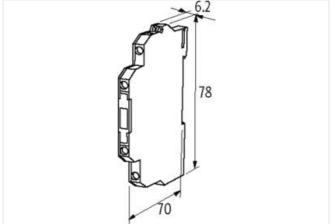

## Link to Product

Illustration

Product may differ from Image

General data Mounting method DIN-rail mountable (EN 60715) Temperature range -20...+60 °C Test isolation voltage 2.5 kV Black plastic, flame retardant Housing Dimensions H×W×D 78×6.2×70 mm Output