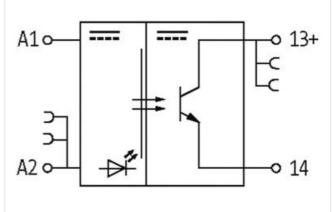

## MIRO, TR, 48VDC, SK OPTO-COUPLER MODULE

IN: 10...48 VDC - OUT: 5...48 VDC / 2 A

Transistor 2 A 24 V DC Screw terminals

## Link to Product

Illustration

Product may differ from Image

General data Mounting method DIN-rail mountable (EN 60715) Temperature range -20...+60 °C Test isolation voltage 2.5 kV Black plastic, flame retardant Housing Dimensions H×W×D 78×6.2×70 mm Output

Murrelektronik Inc. | 1327 Northbrook Parkway, Suite 460 | Suwanee, GA 30024 | Fon +1 770 497-9292 | Fax +1 770 497-9391 | shop@murrinc.com | shop.murrinc.com

| Leakage current (output is open)   | max. 10 μA                  |
|------------------------------------|-----------------------------|
| Switching time ON/OFF              | 1/5 ms                      |
| Saturation voltage (across output) | max. 0.3 V DC               |
| Switching voltage                  | 548 V DC                    |
| Switching frequency                | max. 10/1 Hz (resist./ind.) |
| Switching current per output       | 1 mA2 A                     |
| Input                              |                             |
| Control current                    | 6 mA                        |
| Voltage range OFF                  | 05 V DC                     |
| Voltage range ON                   | 1048 V DC                   |
| LED display                        | LED (yellow)                |